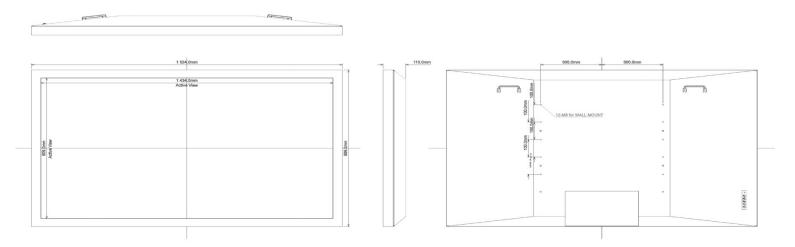

|
|          | High Brightness          | 1000,1500                                                               |
|          | Auto Dimming             | YES                                                                     |
|          | POWER in                 | 24V, 9~36V                                                              |
|          | Remote Control           | YES                                                                     |
|          | 10                       | Video: VGA + DVI                                                        |
|          |                          | <b>Power:</b> 12 VDC External power supply 100-240 VAC 50-60Hz included |

#### SPECIFICATIONS:

### **APPLICATIONS:**



## **MECHANICAL DRAWING:**