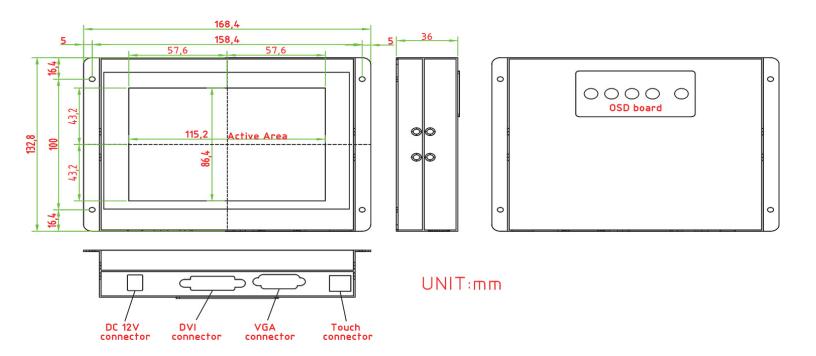

(100-240V) |
|          | Consumption              | 3.74W typical, normal operation                  |
|          | Management               | VESA DPMS Compliant                              |
| Optional | Touch                    | Resistive, PCAP                                  |
|          | High Brightness          | 1000,1500                                        |
|          | Auto Dimming             | YES                                              |
|          | POWER in                 | DC24V,DC9V~36V                                   |
|          | Remote Control           | YES                                              |
|          | IO                       | AV,HDMI,DP                                       |

## **APPLICATIONS:**









## **MECHANICAL DRAWING:**