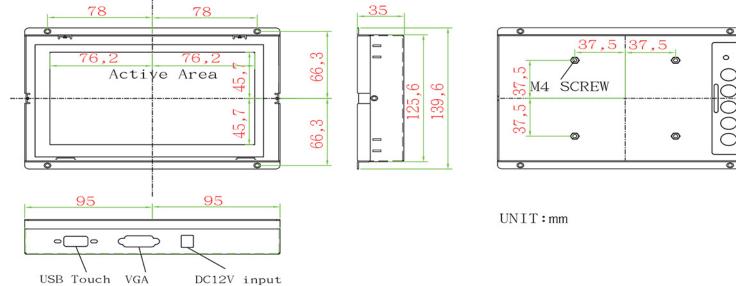

ter(100-240V) |
|          | Consumption              | 8W typical, normal operation                     |
|          | Management               | VESA DPMS Compliant                              |
| Optional | Touch                    | Resistive, PCAP                                  |
|          | High Brightness          | 1000,1500                                        |
|          | Auto Dimming             | YES                                              |
|          | POWER in                 | DC24V,DC9V~36V                                   |
|          | Remote Control           | YES                                              |
|          | IO                       | AV,HDMI,DP                                       |

## **APPLICATIONS:**





### **MECHANICAL DRAWING:**



Connector