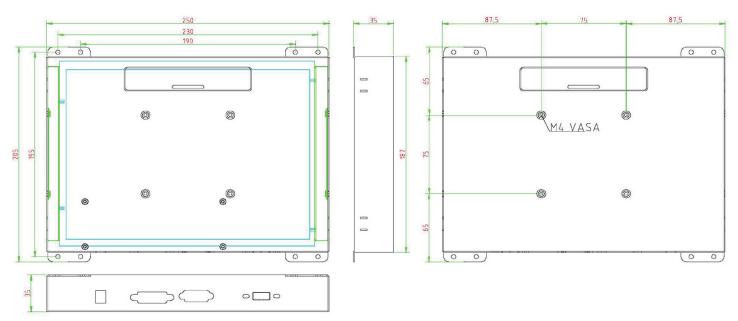

0-240V) |
|          | Consumption              | 15W typical, normal operation                    |
|          | Management               | VESA DPMS Compliant                              |
| Optional | Touch                    | Resistive, PCAP                                  |
|          | High Brightness          | 1000,1500                                        |
|          | Auto Dimming             | YES                                              |
|          | POWER in                 | DC24V,DC9V~36V                                   |
|          | Remote Control           | YES                                              |
|          | IO                       | AV,HDMI,DP                                       |

### **APPLICATIONS:**











## **MECHANICAL DRAWING:**



UNIT: mm