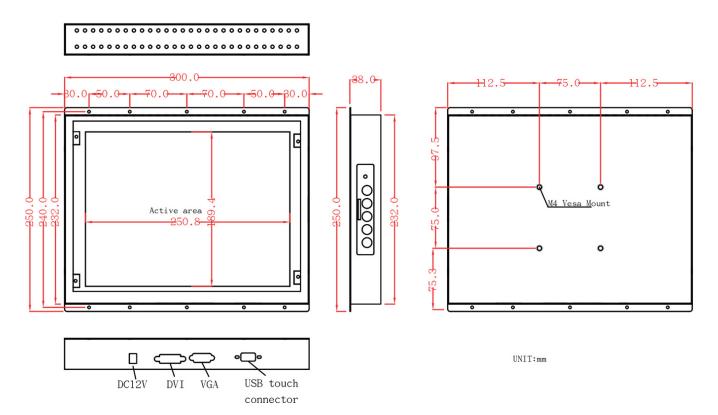

0-240V) |
|          | Consumption              | 20W typical, normal operation                    |
|          | Management               | VESA DPMS Compliant                              |
| Optional | Touch                    | Resistive, PCAP                                  |
|          | High Brightness          | 1000,1500                                        |
|          | Auto Dimming             | YES                                              |
|          | POWER in                 | DC24V,DC9V~36V                                   |
|          | Remote Control           | YES                                              |
|          | IO                       | AV,HDMI,DP                                       |

### **APPLICATIONS:**











## **MECHANICAL DRAWING:**