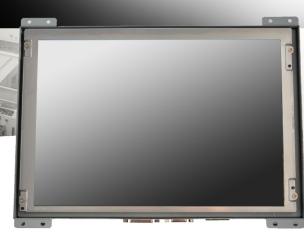

# **INDUSTRIAL OPEN FRAME LCD**

12.1" Open frame LCD Rear OSD with Rear Housing 500nits TFT LCD, 1024x768, VGA + DVI Input

Model: COP1210X

## **FEATURES:**

- High Contrast color TFT LCD Monitor support resolution up to XGA(1024x768)
- Power management system conforms to VESA DPMS and EPA Energy Star standards.
- Full consideration for touch screen installation and application.
- Universal Power adapter.
- Support DDC1 & DDC2B for Plug & Play compatibility.
- Advanced OSD control for picture quality adjustment.
- Detachable stand for wall-mounting application.
- Heavy duty Monitor with steel frame.

#### **SPECIFICATIONS:**

| Display  | Viewing Size Image       | 12.1"                                            |
|----------|--------------------------|--------------------------------------------------|
|          | Active Display Area (mm) | 245.76 (H) x 184.32 (V)                          |
|          | Pixel Pitch (mm)         | 0.204 x 0.204                                    |
|          | Resolution               | 1024 x 768                                       |
|          | Contrast Ratio           | 700 : 1 (typ.)                                   |
|          | Color                    | 262K,16.2M (6bit/colors)                         |
|          | Brightness               | 500 cd/m²                                        |
|          | Viewing Angle            | -80~80 (H) ; -80~80 (V)                          |
|          | Recommended Resolution   | 1024 x 768 @ 60Hz, 75Hz                          |
|          | Signal Connector         | VGA,DVI                                          |
| Power    | Source                   | 12V DC in, with External AC-DC Adapter(100-240V) |
|          | Consumption              | 20W typical, normal operation                    |
|          | Management               | VESA DPMS Compliant                              |
| Optional | Touch                    | Resistive, PCAP                                  |
|          | High Brightness          | 1000,1500                                        |
|          | Auto Dimming             | YES                                              |
|          | POWER in                 | DC24V,DC9V~36V                                   |
|          | Remote Control           | YES                                              |
|          | IO                       | AV,HDMI,DP                                       |