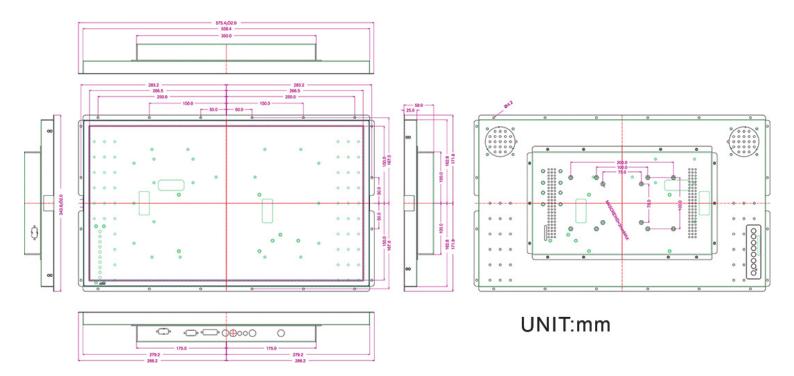

ter(100-240V) |
|          | Consumption              | 43W typical, normal operation                    |
|          | Management               | VESA DPMS Compliant                              |
| Optional | Touch                    | Resistive, PCAP ,IR                              |
|          | High Brightness          | 1000,1500                                        |
|          | Auto Dimming             | YES                                              |
|          | POWER in                 | DC24V,DC9V~36V                                   |
|          | Remote Control           | YES                                              |
|          | IO                       | AV,HDMI,DP                                       |

### **APPLICATIONS:**





## **MECHANICAL DRAWING:**