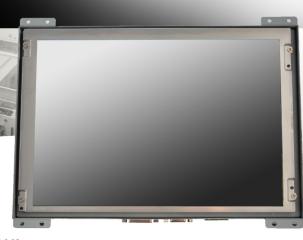

# **INDUSTRIAL OPEN FRAME LCD**

12.1" Wide Open frame LCD Rear OSD with Rear Housing 500nits TFT LCD, 1280x800, VGA + DVI Input

Model: COPW1210

## **FEATURES:**

- High Contrast color TFT LCD Monitor support resolution up to WXGA(1280x800)
- Power management system conforms to VESA DPMS and EPA Energy Star standards.
- Full consideration for touch screen installation and application.
- Universal Power adapter.
- Support DDC1 & DDC2B for Plug & Play compatibility.
- Advanced OSD control for picture quality adjustment.
- Detachable stand for wall-mounting application.
- Heavy duty Monitor with steel frame.

#### **SPECIFICATIONS:**

| Display  | Viewing Size Image       | 12.1" (16:10)                                    |
|----------|--------------------------|--------------------------------------------------|
|          | Active Display Area (mm) | 261.12 (H) x 163.2 (V)                           |
|          | Pixel Pitch (mm)         | 0.204 x 0.204                                    |
|          | Resolution               | 1280 x 800                                       |
|          | Contrast Ratio           | 1000 : 1(typ.)                                   |
|          | Color                    | 262k/16.2M                                       |
|          | Brightness               | 500 cd/m²                                        |
|          | Viewing Angle            | -89~89 (H) ; -89~89 (V)                          |
|          | Recommended Resolution   | 1280 x 800 @ 60Hz                                |
|          | Signal Connector         | VGA,DVI                                          |
| Power    | Source                   | 12V DC in, with External AC-DC Adapter(100-240V) |
|          | Consumption              | 28W typical, normal operation                    |
|          | Management               | VESA DPMS Compliant                              |
| Optional | Touch                    | Resistive, PCAP                                  |
|          | High Brightness          | 1000,1500                                        |
|          | Auto Dimming             | YES                                              |
|          | POWER in                 | DC24V,DC9V~36V                                   |
|          | Remote Control           | YES                                              |
|          | IO                       | AV,HDMI,DP                                       |