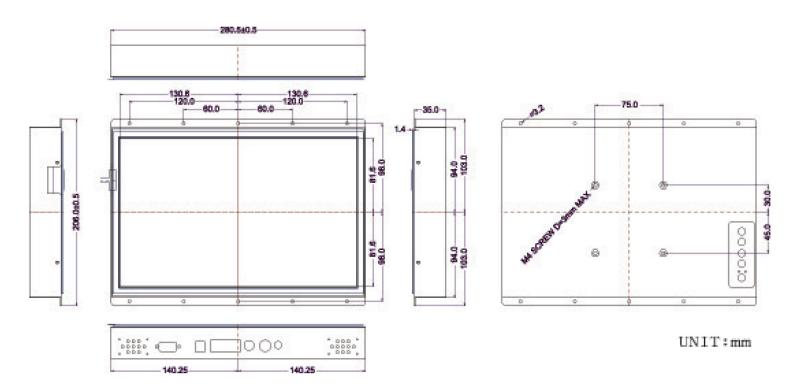

100-240V) |
|          | Consumption              | 28W typical, normal operation                    |
|          | Management               | VESA DPMS Compliant                              |
| Optional | Touch                    | Resistive, PCAP                                  |
|          | High Brightness          | 1000,1500                                        |
|          | Auto Dimming             | YES                                              |
|          | POWER in                 | DC24V,DC9V~36V                                   |
|          | Remote Control           | YES                                              |
|          | IO                       | AV,HDMI,DP                                       |

## **APPLICATIONS:**











# **MECHANICAL DRAWING:**