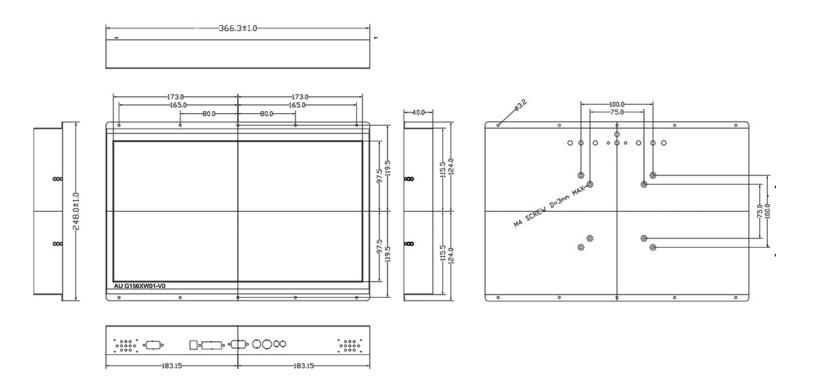

|
|          | Signal Connector         | 15 pin D-Sub                   |
| Power    | Source                   | AC 100 ~ 240V, Universal,+-10% |
|          | Consumption              | 25W typical, normal operation  |
|          | Management               | VESA DPMS Compliant            |
| Optional | Touch                    | Resistive, PCAP ,IR            |
|          | High Brightness          | 1000,1500                      |
|          | Auto Dimming             | YES                            |
|          | POWER in                 | DC24V,DC9V~36V                 |
|          | Remote Control           | YES                            |
|          | IO                       | AV,HDMI,DP                     |

### **APPLICATIONS:**











# **MECHANICAL DRAWING:**