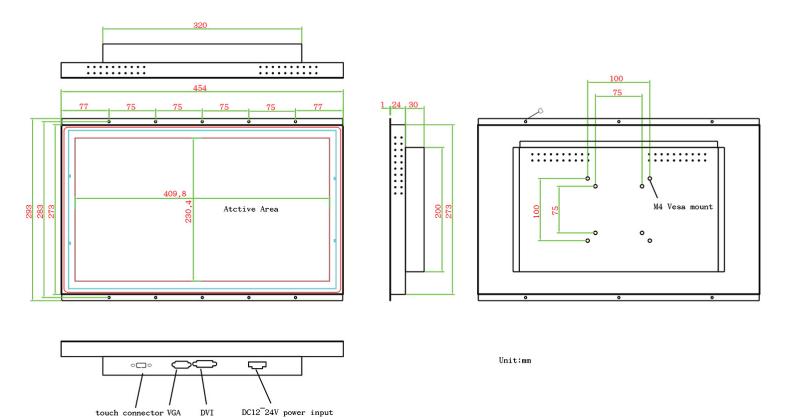

ter(100-240V) |
|          | Consumption              | 35W typical, normal operation                    |
|          | Management               | VESA DPMS Compliant                              |
| Optional | Touch                    | Resistive, PCAP ,IR                              |
|          | High Brightness          | 1000,1500                                        |
|          | Auto Dimming             | YES                                              |
|          | POWER in                 | DC24V,DC9V~36V                                   |
|          | Remote Control           | YES                                              |
|          | IO                       | AV,HDMI,DP                                       |

### **APPLICATIONS:**





## **MECHANICAL DRAWING:**