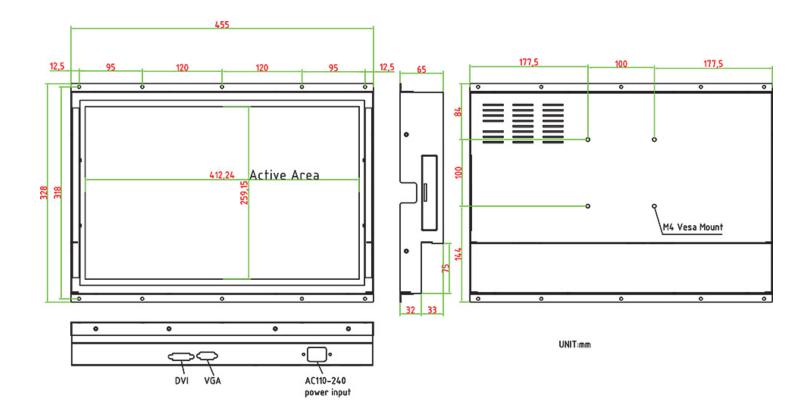

| 51W typical, normal operation                    |
|          | Management                    | VESA DPMS Compliant                              |
| Optional | Touch                         | Resistive, PCAP ,IR                              |
|          | High Brightness               | 1000,1500                                        |
|          | Auto Dimming                  | YES                                              |
|          | POWER in                      | DC24V,DC9V~36V                                   |
|          | Remote Control                | YES                                              |
|          | IO                            | AV,HDMI,DP                                       |

## **APPLICATIONS:**





### **MECHANICAL DRAWING:**