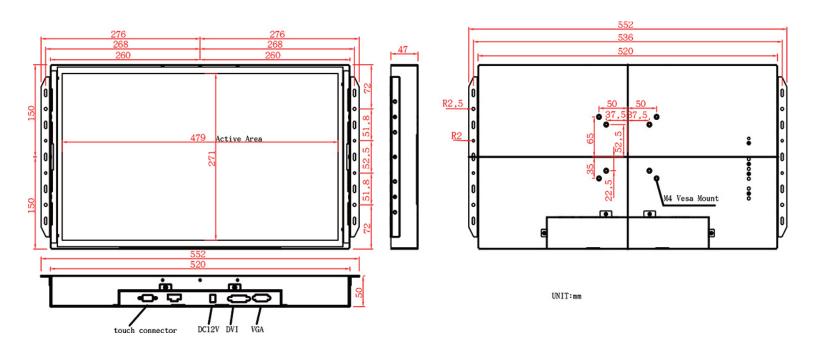

0-240V) |
|          | Consumption              | 38W typical, normal operation                    |
|          | Management               | VESA DPMS Compliant                              |
| Optional | Touch                    | Resistive, PCAP ,IR                              |
|          | High Brightness          | 1000,1500                                        |
|          | Auto Dimming             | YES                                              |
|          | POWER in                 | DC24V,DC9V~36V                                   |
|          | Remote Control           | YES                                              |
|          | IO                       | AV,HDMI,DP                                       |

### **APPLICATIONS:**











## **MECHANICAL DRAWING:**