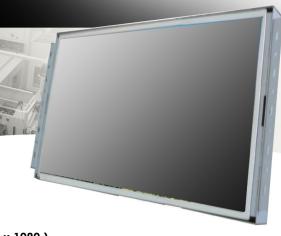

# **INDUSTRIAL OPEN FRAME LCD**

21.5" Wide Open frame LCD Rear OSD with Rear Housing 250nits TFT LCD, 1920x1080, VGA + DVI Input

Model: COPW2150

#### **SPECIFICATIONS:**

| Display  | Viewing Size Image       | 21.5"                                            |
|----------|--------------------------|--------------------------------------------------|
|          | Active Display Area (mm) | 476.64 (H) x 268.11 (V)                          |
|          | Pixel Pitch (mm)         | 0.248 x 0.248                                    |
|          | Resolution               | 1920 x 1080                                      |
|          | Contrast Ratio           | 5000:1 (typ.                                     |
|          | Color                    | 16.7 M                                           |
|          | Brightness               | 250 cd/m²                                        |
|          | Viewing Angle            | -89~89 (H) ; -89~89(V)                           |
|          | Recommended Resolution   | 1920 x 1080 @ 60Hz                               |
|          | Signal Connector         | VGA,DVI                                          |
| Power    | Source                   | 12V DC in with External AC-DC, Adapter(100-240V) |
|          | Consumption              | 38W typical, normal operation                    |
|          | Management               | VESA DPMS Compliant                              |
| Optional | Touch                    | Resistive, PCAP ,IR                              |
|          | High Brightness          | 1000,1500                                        |
|          | Auto Dimming             | YES                                              |
|          | POWER in                 | DC24V,DC9V~36V                                   |
|          | Remote Control           | YES                                              |
|          | IO                       | AV,HDMI,DP                                       |