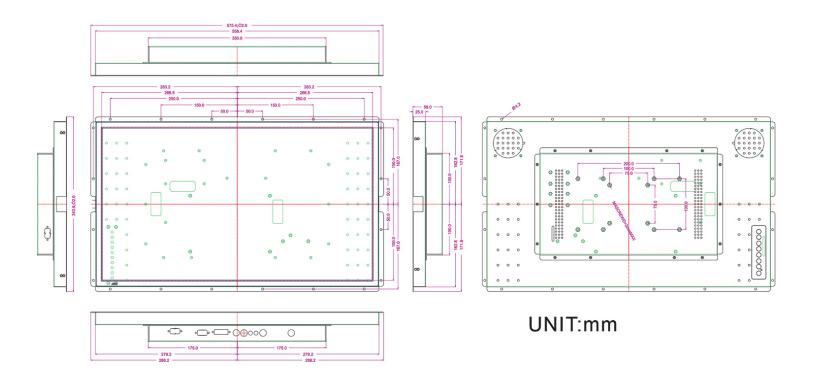

0-240V) |
|          | Consumption              | 45W typical, normal operation                    |
|          | Management               | VESA DPMS Compliant                              |
| Optional | Touch                    | Resistive, PCAP ,IR                              |
|          | High Brightness          | 1000,1500                                        |
|          | Auto Dimming             | YES                                              |
|          | POWER in                 | DC24V,DC9V~36V                                   |
|          | Remote Control           | YES                                              |
|          | IO                       | AV,HDMI,DP                                       |

### **APPLICATIONS:**











## **MECHANICAL DRAWING:**