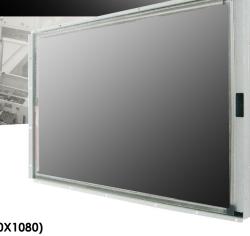

# **INDUSTRIAL OPEN FRAME LCD**

24" Wide Open frame LCD Rear OSD with Rear Housing 300nits TFT LCD, 1920x1080, VGA + DVI Input

Model: COPW2400

#### **FEATURES:**

- High Contrast color TFT LED Monitor support resolution up to FULL HD(1920X1080)
- Power management system conforms to VESA DPMS and EPA Energy Star standards.
- Full consideration for touch screen installation and application.
- Universal Power adapter.
- Support DDC1 & DDC2B for Plug & Play compatibility.
- Advanced OSD control for picture quality adjustment.
- Detachable stand for wall-mounting application.
- Heavy duty Monitor with steel frame.

#### **SPECIFICATIONS:**

| Display  | Viewing Size Image       | 24"                                              |
|----------|--------------------------|--------------------------------------------------|
|          | Active Display Area (mm) | 531.36 (H) x 298.89 (V)                          |
|          | Pixel Pitch (mm)         | 0.27675 (H) x 0.27675(V)                         |
|          | Resolution               | 1920 x 1080                                      |
|          | Contrast Ratio           | 3000: 1 (typ.)                                   |
|          | Color                    | 16.7M(8bits+color)                               |
|          | Brightness               | 300 cd/m²                                        |
|          | Viewing Angle            | -89~89 (H) ; -89~89 (V)                          |
|          | Recommended Resolution   | 1920 x 1080 @ 60Hz                               |
|          | Signal Connector         | VGA,DVI                                          |
| Power    | Source                   | 12V DC in with External AC-DC, Adapter(100-240V) |
|          | Consumption              | 45W typical, normal operation                    |
|          | Management               | VESA DPMS Compliant                              |
| Optional | Touch                    | Resistive, PCAP ,IR                              |
|          | High Brightness          | 1000,1500                                        |
|          | Auto Dimming             | YES                                              |
|          | POWER in                 | DC24V,DC9V~36V                                   |
|          | Remote Control           | YES                                              |
|          | IO                       | AV,HDMI,DP                                       |