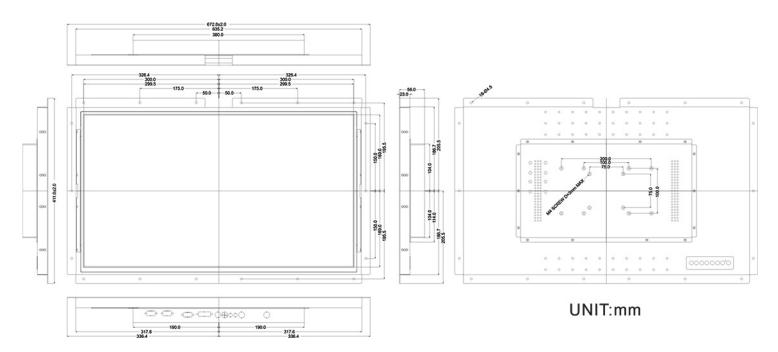

0-240V) |
|          | Consumption              | 45W typical, normal operation                    |
|          | Management               | VESA DPMS Compliant                              |
| Optional | Touch                    | Resistive, PCAP ,IR                              |
|          | High Brightness          | 1000,1500                                        |
|          | Auto Dimming             | YES                                              |
|          | POWER in                 | DC24V,DC9V~36V                                   |
|          | Remote Control           | YES                                              |
|          | Ю                        | AV,HDMI,DP                                       |

### **APPLICATIONS:**











## **MECHANICAL DRAWING:**