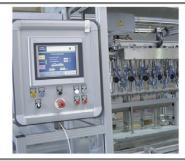

in with External AC-DC, Adapter(100-240V) |
|          | Consumption              | 45W typical, normal operation                    |
|          | Management               | VESA DPMS Compliant                              |
| Optional | Touch                    | Resistive, PCAP ,IR                              |
|          | High Brightness          | 1000,1500                                        |
|          | Auto Dimming             | YES                                              |
|          | POWER in                 | DC24V,DC9V~36V                                   |
|          | Remote Control           | YES                                              |
|          | Ю                        | AV,HDMI,DP                                       |

### **APPLICATIONS:**











## **MECHANICAL DRAWING:**