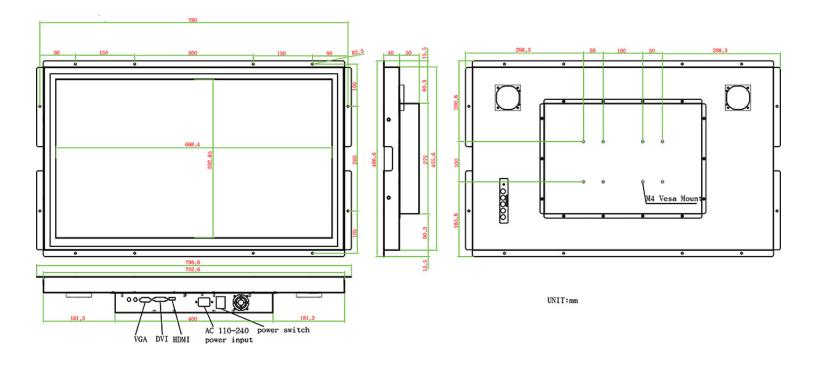

1080 @ 60Hz            |
|          | Signal Connector         | VGA,DVI                       |
| Power    | Source                   | AC100V~AC240V                 |
|          | Consumption              | 75W typical, normal operation |
|          | Management               | VESA DPMS Compliant           |
| Optional | Touch                    | Resistive, PCAP ,IR           |
|          | High Brightness          | 1000,1500                     |
|          | Auto Dimming             | YES                           |
|          | POWER in                 | DC24V                         |
|          | Remote Control           | YES                           |
|          | IO                       | AV,HDMI,DP                    |

## **APPLICATIONS:**





## **MECHANICAL DRAWING:**