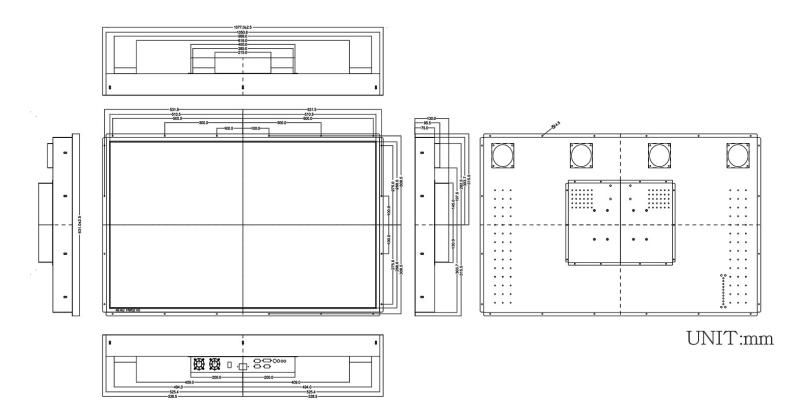

|
|          | Signal Connector         | VGA,DVI                        |
| Power    | Source                   | AC100V~AC240V                  |
|          | Consumption              | 125W typical, normal operation |
|          | Management               | VESA DPMS Compliant            |
| Optional | Touch                    | Resistive, PCAP ,IR            |
|          | High Brightness          | 1000,1500                      |
|          | Auto Dimming             | YES                            |
|          | POWER in                 | DC24V                          |
|          | Remote Control           | YES                            |
|          | IO                       | AV,HDMI,DP                     |

### **APPLICATIONS:**











## **MECHANICAL DRAWING:**