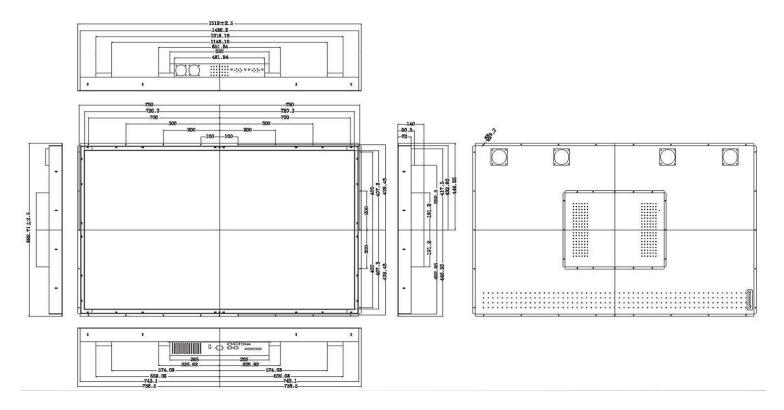

10bit 1.07B |
|          | Signal Connector         | VGA,DVI                        |
| Power    | Source                   | AC100V~AC240V                  |
|          | Consumption              | 248W typical, normal operation |
|          | Management               | VESA DPMS Compliant            |
| Optional | Touch                    | Resistive, PCAP ,IR            |
|          | High Brightness          | 1000,1500                      |
|          | Auto Dimming             | YES                            |
|          | POWER in                 | 24V, 9~36V                     |
|          | Remote Control           | YES                            |
|          | IO                       | AV,HDMI,DP                     |

### **APPLICATIONS:**





## **MECHANICAL DRAWING:**