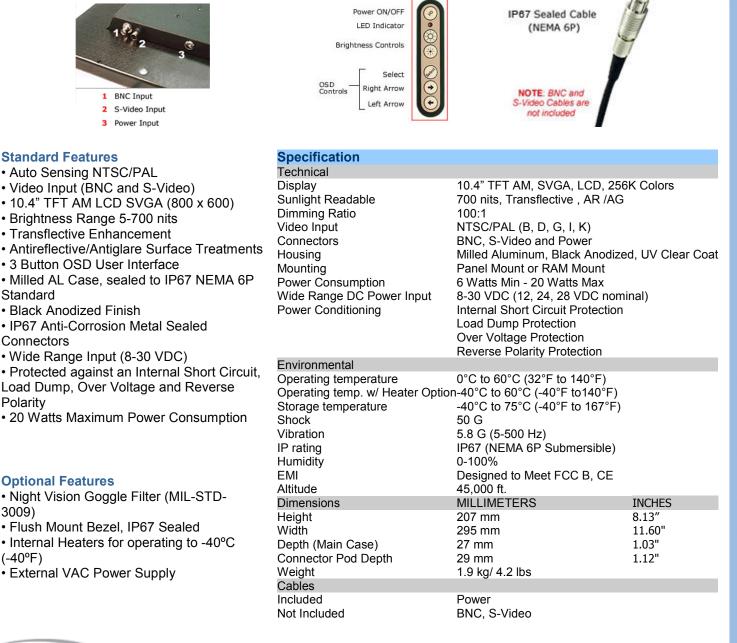

## Rugged All-Weather Sunlight Readable LCD

i-Tech's harsh-duty All-Weather Monitor (AWM) is a flat panel display, engineered to survive the most demanding applications. Designed to be rugged, the AWM handles a wide-range of extreme environments making it the industry choice for mobile applications. Housed in a milled billet aluminum case, the slim-profile AWM is light weight and watertight, with fully sealed connectors. Front-mounted controls and the optional touch screen make the monitor user-friendly. The AWM incorporates the latest optical engineering to achieve optimum view ability in all lighting conditions, including direct sunlight. The AWM's power efficient, low heat design results in the increased reliability and longevity required for mission critical deployment.



Polarity

3009)

(-40°F)

Toll Free: 1-888-itech-18 USA Phone: 1-510-429-9288 Fax: 1-510-372-2736

E-mail: sales@i-techcompany.com 30081 Ahern Ave Union City. CA94587 USA



## Mechanical drawing







I-TECH COMPAI









Toll Free: 1-888-itech-18 USA Phone: 1-510-429-9288 Fax: 1-510-372-2736 mail: sales@i-techcompany.com 30081 Ahern Ave Union City. CA94587 USA