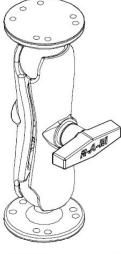

## Rugged All-Weather Sunlight Readable LCD

i-Tech's harsh-duty All-Weather Monitor (AWM) is a flat panel display, engineered to survive the most demanding applications. Designed to be rugged, the AWM handles a wide-range of extreme environments making it the industry choice for mobile applications. Housed in a milled billet aluminum case, the slim-profile AWM is light weight and watertight, with fully sealed connectors. Front-mounted controls and the optional touch screen make the monitor user-friendly. The AWM incorporates the latest optical engineering to achieve optimum viewability in all lighting conditions, including direct sunlight. The AWM's power efficient, low heat design results in the increased reliability and longevity required for mission critical deployment.