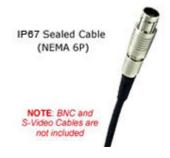

Reverse Polarity Protection

Environmental

| Environmental                    |                                                                                                                                                                                                                                                                                                                                                                                                                                                                                                                                                                                                                                                                                                                                                                                                                                                                                                                                                                                                                                                                                                                                                                                                                                                                                                                                                                                                                                                                                                                                                                                                                                                                                                                                                                                                                                                                                                                                                                                                                                                                                                                                |                  |  |
|----------------------------------|--------------------------------------------------------------------------------------------------------------------------------------------------------------------------------------------------------------------------------------------------------------------------------------------------------------------------------------------------------------------------------------------------------------------------------------------------------------------------------------------------------------------------------------------------------------------------------------------------------------------------------------------------------------------------------------------------------------------------------------------------------------------------------------------------------------------------------------------------------------------------------------------------------------------------------------------------------------------------------------------------------------------------------------------------------------------------------------------------------------------------------------------------------------------------------------------------------------------------------------------------------------------------------------------------------------------------------------------------------------------------------------------------------------------------------------------------------------------------------------------------------------------------------------------------------------------------------------------------------------------------------------------------------------------------------------------------------------------------------------------------------------------------------------------------------------------------------------------------------------------------------------------------------------------------------------------------------------------------------------------------------------------------------------------------------------------------------------------------------------------------------|------------------|--|
| Operating temperature            | 0°C to 60°C (32°F to 140°F)                                                                                                                                                                                                                                                                                                                                                                                                                                                                                                                                                                                                                                                                                                                                                                                                                                                                                                                                                                                                                                                                                                                                                                                                                                                                                                                                                                                                                                                                                                                                                                                                                                                                                                                                                                                                                                                                                                                                                                                                                                                                                                    |                  |  |
| Operating temp. w/ Heater Option | -40°C to 60°C (-40°F to140°F)                                                                                                                                                                                                                                                                                                                                                                                                                                                                                                                                                                                                                                                                                                                                                                                                                                                                                                                                                                                                                                                                                                                                                                                                                                                                                                                                                                                                                                                                                                                                                                                                                                                                                                                                                                                                                                                                                                                                                                                                                                                                                                  |                  |  |
| Storage temperature              | -40°C to 75°C                                                                                                                                                                                                                                                                                                                                                                                                                                                                                                                                                                                                                                                                                                                                                                                                                                                                                                                                                                                                                                                                                                                                                                                                                                                                                                                                                                                                                                                                                                                                                                                                                                                                                                                                                                                                                                                                                                                                                                                                                                                                                                                  | (-40°F to 167°F) |  |
| Shock                            | 50 G<br>5.8 G (5-500 Hz)<br>IP67 (NEMA 6P Submersible)                                                                                                                                                                                                                                                                                                                                                                                                                                                                                                                                                                                                                                                                                                                                                                                                                                                                                                                                                                                                                                                                                                                                                                                                                                                                                                                                                                                                                                                                                                                                                                                                                                                                                                                                                                                                                                                                                                                                                                                                                                                                         |                  |  |
| Vibration                        |                                                                                                                                                                                                                                                                                                                                                                                                                                                                                                                                                                                                                                                                                                                                                                                                                                                                                                                                                                                                                                                                                                                                                                                                                                                                                                                                                                                                                                                                                                                                                                                                                                                                                                                                                                                                                                                                                                                                                                                                                                                                                                                                |                  |  |
| IP rating                        |                                                                                                                                                                                                                                                                                                                                                                                                                                                                                                                                                                                                                                                                                                                                                                                                                                                                                                                                                                                                                                                                                                                                                                                                                                                                                                                                                                                                                                                                                                                                                                                                                                                                                                                                                                                                                                                                                                                                                                                                                                                                                                                                |                  |  |
| Humidity                         | 0-100%                                                                                                                                                                                                                                                                                                                                                                                                                                                                                                                                                                                                                                                                                                                                                                                                                                                                                                                                                                                                                                                                                                                                                                                                                                                                                                                                                                                                                                                                                                                                                                                                                                                                                                                                                                                                                                                                                                                                                                                                                                                                                                                         |                  |  |
| EMI                              | Designed to Meet FCC B, CE                                                                                                                                                                                                                                                                                                                                                                                                                                                                                                                                                                                                                                                                                                                                                                                                                                                                                                                                                                                                                                                                                                                                                                                                                                                                                                                                                                                                                                                                                                                                                                                                                                                                                                                                                                                                                                                                                                                                                                                                                                                                                                     |                  |  |
| Altitude                         | 45,000 ft.                                                                                                                                                                                                                                                                                                                                                                                                                                                                                                                                                                                                                                                                                                                                                                                                                                                                                                                                                                                                                                                                                                                                                                                                                                                                                                                                                                                                                                                                                                                                                                                                                                                                                                                                                                                                                                                                                                                                                                                                                                                                                                                     |                  |  |
| Dimensions                       | MILLIMETERSINCHES                                                                                                                                                                                                                                                                                                                                                                                                                                                                                                                                                                                                                                                                                                                                                                                                                                                                                                                                                                                                                                                                                                                                                                                                                                                                                                                                                                                                                                                                                                                                                                                                                                                                                                                                                                                                                                                                                                                                                                                                                                                                                                              |                  |  |
| Height                           | 280 mm                                                                                                                                                                                                                                                                                                                                                                                                                                                                                                                                                                                                                                                                                                                                                                                                                                                                                                                                                                                                                                                                                                                                                                                                                                                                                                                                                                                                                                                                                                                                                                                                                                                                                                                                                                                                                                                                                                                                                                                                                                                                                                                         | 11.00"           |  |
| Width                            | 378 mm                                                                                                                                                                                                                                                                                                                                                                                                                                                                                                                                                                                                                                                                                                                                                                                                                                                                                                                                                                                                                                                                                                                                                                                                                                                                                                                                                                                                                                                                                                                                                                                                                                                                                                                                                                                                                                                                                                                                                                                                                                                                                                                         | 14.86"           |  |
| Depth (Main Case)                | 27 mm                                                                                                                                                                                                                                                                                                                                                                                                                                                                                                                                                                                                                                                                                                                                                                                                                                                                                                                                                                                                                                                                                                                                                                                                                                                                                                                                                                                                                                                                                                                                                                                                                                                                                                                                                                                                                                                                                                                                                                                                                                                                                                                          | 1.04"            |  |
| Connector Pod Depth              | 29 mm                                                                                                                                                                                                                                                                                                                                                                                                                                                                                                                                                                                                                                                                                                                                                                                                                                                                                                                                                                                                                                                                                                                                                                                                                                                                                                                                                                                                                                                                                                                                                                                                                                                                                                                                                                                                                                                                                                                                                                                                                                                                                                                          | 1.12"            |  |
| Weight                           | 3.7 kg/ 8 lbs                                                                                                                                                                                                                                                                                                                                                                                                                                                                                                                                                                                                                                                                                                                                                                                                                                                                                                                                                                                                                                                                                                                                                                                                                                                                                                                                                                                                                                                                                                                                                                                                                                                                                                                                                                                                                                                                                                                                                                                                                                                                                                                  |                  |  |
| Cables                           | , and the second |                  |  |
| Included                         | Power                                                                                                                                                                                                                                                                                                                                                                                                                                                                                                                                                                                                                                                                                                                                                                                                                                                                                                                                                                                                                                                                                                                                                                                                                                                                                                                                                                                                                                                                                                                                                                                                                                                                                                                                                                                                                                                                                                                                                                                                                                                                                                                          |                  |  |
| Not Included                     | BNC, S-Video                                                                                                                                                                                                                                                                                                                                                                                                                                                                                                                                                                                                                                                                                                                                                                                                                                                                                                                                                                                                                                                                                                                                                                                                                                                                                                                                                                                                                                                                                                                                                                                                                                                                                                                                                                                                                                                                                                                                                                                                                                                                                                                   |                  |  |
|                                  |                                                                                                                                                                                                                                                                                                                                                                                                                                                                                                                                                                                                                                                                                                                                                                                                                                                                                                                                                                                                                                                                                                                                                                                                                                                                                                                                                                                                                                                                                                                                                                                                                                                                                                                                                                                                                                                                                                                                                                                                                                                                                                                                |                  |  |