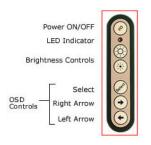

### **Standard Features**

- Auto Sensing NTSC/PAL
- Video Input (BNC and S-Video)
- 15" TFT AM LCD SVGA (800 x 600)
- Brightness Range 10-800 nits
- Transflective Enhancement
- Antireflective/Antiglare Surface Treatments
- 3 Button OSD User Interface
- Milled AL Case, sealed to IP67 NEMA 6P Standard
- · Black Anodized Finish
- IP67 Anti-Corrosion Metal Sealed Connectors
- Wide Range Input (10-30 VDC)
- Protected against an Internal Short Circuit, Load Dump, Over Voltage and Reverse Polarity
- 35 Watts Maximum Power Consumption