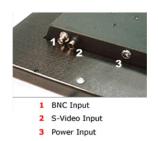

### **Specification**

| Technical         |                                           |
|-------------------|-------------------------------------------|
| Display           | 15" TFT AM, SVGA, LCD, 256K Colors        |
| Sunlight Readable | 800 nits, Transflective, AR /AG           |
| Dimming Ratio     | 100:1                                     |
| Video Input       | NTSC/PAL (B, D, G, I, K)                  |
| Connectors        | BNC, S-Video and Power                    |
| Housing           | Milled Aluminum, Black Anodized, UV Clear |
| -                 | Coat                                      |
|                   | D 114 / DA1414 /                          |

Reverse Polarity Protection

Environmental

| Environmental                    |                                                                                                                                                                                                                                                                                                                                                                                                                                                                                                                                                                                                                                                                                                                                                                                                                                                                                                                                                                                                                                                                                                                                                                                                                                                                                                                                                                                                                                                                                                                                                                                                                                                                                                                                                                                                                                                                                                                                                                                                                                                                                                                                |                  |  |
|----------------------------------|--------------------------------------------------------------------------------------------------------------------------------------------------------------------------------------------------------------------------------------------------------------------------------------------------------------------------------------------------------------------------------------------------------------------------------------------------------------------------------------------------------------------------------------------------------------------------------------------------------------------------------------------------------------------------------------------------------------------------------------------------------------------------------------------------------------------------------------------------------------------------------------------------------------------------------------------------------------------------------------------------------------------------------------------------------------------------------------------------------------------------------------------------------------------------------------------------------------------------------------------------------------------------------------------------------------------------------------------------------------------------------------------------------------------------------------------------------------------------------------------------------------------------------------------------------------------------------------------------------------------------------------------------------------------------------------------------------------------------------------------------------------------------------------------------------------------------------------------------------------------------------------------------------------------------------------------------------------------------------------------------------------------------------------------------------------------------------------------------------------------------------|------------------|--|
| Operating temperature            | 0°C to 60°C (32°F to 140°F)                                                                                                                                                                                                                                                                                                                                                                                                                                                                                                                                                                                                                                                                                                                                                                                                                                                                                                                                                                                                                                                                                                                                                                                                                                                                                                                                                                                                                                                                                                                                                                                                                                                                                                                                                                                                                                                                                                                                                                                                                                                                                                    |                  |  |
| Operating temp. w/ Heater Option | -40°C to 60°C (-40°F to140°F)                                                                                                                                                                                                                                                                                                                                                                                                                                                                                                                                                                                                                                                                                                                                                                                                                                                                                                                                                                                                                                                                                                                                                                                                                                                                                                                                                                                                                                                                                                                                                                                                                                                                                                                                                                                                                                                                                                                                                                                                                                                                                                  |                  |  |
| Storage temperature              | -40°C to 75°C                                                                                                                                                                                                                                                                                                                                                                                                                                                                                                                                                                                                                                                                                                                                                                                                                                                                                                                                                                                                                                                                                                                                                                                                                                                                                                                                                                                                                                                                                                                                                                                                                                                                                                                                                                                                                                                                                                                                                                                                                                                                                                                  | (-40°F to 167°F) |  |
| Shock                            | 50 G<br>5.8 G (5-500 Hz)<br>IP67 (NEMA 6P Submersible)                                                                                                                                                                                                                                                                                                                                                                                                                                                                                                                                                                                                                                                                                                                                                                                                                                                                                                                                                                                                                                                                                                                                                                                                                                                                                                                                                                                                                                                                                                                                                                                                                                                                                                                                                                                                                                                                                                                                                                                                                                                                         |                  |  |
| Vibration                        |                                                                                                                                                                                                                                                                                                                                                                                                                                                                                                                                                                                                                                                                                                                                                                                                                                                                                                                                                                                                                                                                                                                                                                                                                                                                                                                                                                                                                                                                                                                                                                                                                                                                                                                                                                                                                                                                                                                                                                                                                                                                                                                                |                  |  |
| IP rating                        |                                                                                                                                                                                                                                                                                                                                                                                                                                                                                                                                                                                                                                                                                                                                                                                                                                                                                                                                                                                                                                                                                                                                                                                                                                                                                                                                                                                                                                                                                                                                                                                                                                                                                                                                                                                                                                                                                                                                                                                                                                                                                                                                |                  |  |
| Humidity                         | 0-100%                                                                                                                                                                                                                                                                                                                                                                                                                                                                                                                                                                                                                                                                                                                                                                                                                                                                                                                                                                                                                                                                                                                                                                                                                                                                                                                                                                                                                                                                                                                                                                                                                                                                                                                                                                                                                                                                                                                                                                                                                                                                                                                         |                  |  |
| EMI                              | Designed to Meet FCC B, CE                                                                                                                                                                                                                                                                                                                                                                                                                                                                                                                                                                                                                                                                                                                                                                                                                                                                                                                                                                                                                                                                                                                                                                                                                                                                                                                                                                                                                                                                                                                                                                                                                                                                                                                                                                                                                                                                                                                                                                                                                                                                                                     |                  |  |
| Altitude                         | 45,000 ft.                                                                                                                                                                                                                                                                                                                                                                                                                                                                                                                                                                                                                                                                                                                                                                                                                                                                                                                                                                                                                                                                                                                                                                                                                                                                                                                                                                                                                                                                                                                                                                                                                                                                                                                                                                                                                                                                                                                                                                                                                                                                                                                     |                  |  |
| Dimensions                       | MILLIMETERSINCHES                                                                                                                                                                                                                                                                                                                                                                                                                                                                                                                                                                                                                                                                                                                                                                                                                                                                                                                                                                                                                                                                                                                                                                                                                                                                                                                                                                                                                                                                                                                                                                                                                                                                                                                                                                                                                                                                                                                                                                                                                                                                                                              |                  |  |
| Height                           | 280 mm                                                                                                                                                                                                                                                                                                                                                                                                                                                                                                                                                                                                                                                                                                                                                                                                                                                                                                                                                                                                                                                                                                                                                                                                                                                                                                                                                                                                                                                                                                                                                                                                                                                                                                                                                                                                                                                                                                                                                                                                                                                                                                                         | 11.00"           |  |
| Width                            | 378 mm                                                                                                                                                                                                                                                                                                                                                                                                                                                                                                                                                                                                                                                                                                                                                                                                                                                                                                                                                                                                                                                                                                                                                                                                                                                                                                                                                                                                                                                                                                                                                                                                                                                                                                                                                                                                                                                                                                                                                                                                                                                                                                                         | 14.86"           |  |
| Depth (Main Case)                | 27 mm                                                                                                                                                                                                                                                                                                                                                                                                                                                                                                                                                                                                                                                                                                                                                                                                                                                                                                                                                                                                                                                                                                                                                                                                                                                                                                                                                                                                                                                                                                                                                                                                                                                                                                                                                                                                                                                                                                                                                                                                                                                                                                                          | 1.04"            |  |
| Connector Pod Depth              | 29 mm                                                                                                                                                                                                                                                                                                                                                                                                                                                                                                                                                                                                                                                                                                                                                                                                                                                                                                                                                                                                                                                                                                                                                                                                                                                                                                                                                                                                                                                                                                                                                                                                                                                                                                                                                                                                                                                                                                                                                                                                                                                                                                                          | 1.12"            |  |
| Weight                           | 3.7 kg/ 8 lbs                                                                                                                                                                                                                                                                                                                                                                                                                                                                                                                                                                                                                                                                                                                                                                                                                                                                                                                                                                                                                                                                                                                                                                                                                                                                                                                                                                                                                                                                                                                                                                                                                                                                                                                                                                                                                                                                                                                                                                                                                                                                                                                  |                  |  |
| Cables                           | , and the second |                  |  |
| Included                         | Power                                                                                                                                                                                                                                                                                                                                                                                                                                                                                                                                                                                                                                                                                                                                                                                                                                                                                                                                                                                                                                                                                                                                                                                                                                                                                                                                                                                                                                                                                                                                                                                                                                                                                                                                                                                                                                                                                                                                                                                                                                                                                                                          |                  |  |
| Not Included                     | BNC, S-Video                                                                                                                                                                                                                                                                                                                                                                                                                                                                                                                                                                                                                                                                                                                                                                                                                                                                                                                                                                                                                                                                                                                                                                                                                                                                                                                                                                                                                                                                                                                                                                                                                                                                                                                                                                                                                                                                                                                                                                                                                                                                                                                   |                  |  |
|                                  |                                                                                                                                                                                                                                                                                                                                                                                                                                                                                                                                                                                                                                                                                                                                                                                                                                                                                                                                                                                                                                                                                                                                                                                                                                                                                                                                                                                                                                                                                                                                                                                                                                                                                                                                                                                                                                                                                                                                                                                                                                                                                                                                |                  |  |