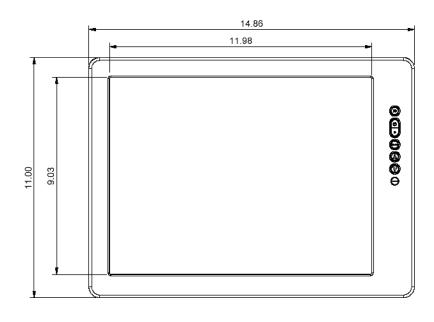

Reverse Polarity Protection

Environmental

| Environmental                    |                                                                                                                                                                                                                                                                                                                                                                                                                                                                                                                                                                                                                                                                                                                                                                                                                                                                                                                                                                                                                                                                                                                                                                                                                                                                                                                                                                                                                                                                                                                                                                                                                                                                                                                                                                                                                                                                                                                                                                                                                                                                                                                                |                  |  |
|----------------------------------|--------------------------------------------------------------------------------------------------------------------------------------------------------------------------------------------------------------------------------------------------------------------------------------------------------------------------------------------------------------------------------------------------------------------------------------------------------------------------------------------------------------------------------------------------------------------------------------------------------------------------------------------------------------------------------------------------------------------------------------------------------------------------------------------------------------------------------------------------------------------------------------------------------------------------------------------------------------------------------------------------------------------------------------------------------------------------------------------------------------------------------------------------------------------------------------------------------------------------------------------------------------------------------------------------------------------------------------------------------------------------------------------------------------------------------------------------------------------------------------------------------------------------------------------------------------------------------------------------------------------------------------------------------------------------------------------------------------------------------------------------------------------------------------------------------------------------------------------------------------------------------------------------------------------------------------------------------------------------------------------------------------------------------------------------------------------------------------------------------------------------------|------------------|--|
| Operating temperature            | 0°C to 60°C (32°F to 140°F)                                                                                                                                                                                                                                                                                                                                                                                                                                                                                                                                                                                                                                                                                                                                                                                                                                                                                                                                                                                                                                                                                                                                                                                                                                                                                                                                                                                                                                                                                                                                                                                                                                                                                                                                                                                                                                                                                                                                                                                                                                                                                                    |                  |  |
| Operating temp. w/ Heater Option | -40°C to 60°C (-40°F to140°F)                                                                                                                                                                                                                                                                                                                                                                                                                                                                                                                                                                                                                                                                                                                                                                                                                                                                                                                                                                                                                                                                                                                                                                                                                                                                                                                                                                                                                                                                                                                                                                                                                                                                                                                                                                                                                                                                                                                                                                                                                                                                                                  |                  |  |
| Storage temperature              | -40°C to 75°C                                                                                                                                                                                                                                                                                                                                                                                                                                                                                                                                                                                                                                                                                                                                                                                                                                                                                                                                                                                                                                                                                                                                                                                                                                                                                                                                                                                                                                                                                                                                                                                                                                                                                                                                                                                                                                                                                                                                                                                                                                                                                                                  | (-40°F to 167°F) |  |
| Shock                            | 50 G<br>5.8 G (5-500 Hz)<br>IP67 (NEMA 6P Submersible)                                                                                                                                                                                                                                                                                                                                                                                                                                                                                                                                                                                                                                                                                                                                                                                                                                                                                                                                                                                                                                                                                                                                                                                                                                                                                                                                                                                                                                                                                                                                                                                                                                                                                                                                                                                                                                                                                                                                                                                                                                                                         |                  |  |
| Vibration                        |                                                                                                                                                                                                                                                                                                                                                                                                                                                                                                                                                                                                                                                                                                                                                                                                                                                                                                                                                                                                                                                                                                                                                                                                                                                                                                                                                                                                                                                                                                                                                                                                                                                                                                                                                                                                                                                                                                                                                                                                                                                                                                                                |                  |  |
| IP rating                        |                                                                                                                                                                                                                                                                                                                                                                                                                                                                                                                                                                                                                                                                                                                                                                                                                                                                                                                                                                                                                                                                                                                                                                                                                                                                                                                                                                                                                                                                                                                                                                                                                                                                                                                                                                                                                                                                                                                                                                                                                                                                                                                                |                  |  |
| Humidity                         | 0-100%                                                                                                                                                                                                                                                                                                                                                                                                                                                                                                                                                                                                                                                                                                                                                                                                                                                                                                                                                                                                                                                                                                                                                                                                                                                                                                                                                                                                                                                                                                                                                                                                                                                                                                                                                                                                                                                                                                                                                                                                                                                                                                                         |                  |  |
| EMI                              | Designed to Meet FCC B, CE                                                                                                                                                                                                                                                                                                                                                                                                                                                                                                                                                                                                                                                                                                                                                                                                                                                                                                                                                                                                                                                                                                                                                                                                                                                                                                                                                                                                                                                                                                                                                                                                                                                                                                                                                                                                                                                                                                                                                                                                                                                                                                     |                  |  |
| Altitude                         | 45,000 ft.                                                                                                                                                                                                                                                                                                                                                                                                                                                                                                                                                                                                                                                                                                                                                                                                                                                                                                                                                                                                                                                                                                                                                                                                                                                                                                                                                                                                                                                                                                                                                                                                                                                                                                                                                                                                                                                                                                                                                                                                                                                                                                                     |                  |  |
| Dimensions                       | MILLIMETERSINCHES                                                                                                                                                                                                                                                                                                                                                                                                                                                                                                                                                                                                                                                                                                                                                                                                                                                                                                                                                                                                                                                                                                                                                                                                                                                                                                                                                                                                                                                                                                                                                                                                                                                                                                                                                                                                                                                                                                                                                                                                                                                                                                              |                  |  |
| Height                           | 280 mm                                                                                                                                                                                                                                                                                                                                                                                                                                                                                                                                                                                                                                                                                                                                                                                                                                                                                                                                                                                                                                                                                                                                                                                                                                                                                                                                                                                                                                                                                                                                                                                                                                                                                                                                                                                                                                                                                                                                                                                                                                                                                                                         | 11.00"           |  |
| Width                            | 378 mm                                                                                                                                                                                                                                                                                                                                                                                                                                                                                                                                                                                                                                                                                                                                                                                                                                                                                                                                                                                                                                                                                                                                                                                                                                                                                                                                                                                                                                                                                                                                                                                                                                                                                                                                                                                                                                                                                                                                                                                                                                                                                                                         | 14.86"           |  |
| Depth (Main Case)                | 27 mm                                                                                                                                                                                                                                                                                                                                                                                                                                                                                                                                                                                                                                                                                                                                                                                                                                                                                                                                                                                                                                                                                                                                                                                                                                                                                                                                                                                                                                                                                                                                                                                                                                                                                                                                                                                                                                                                                                                                                                                                                                                                                                                          | 1.04"            |  |
| Connector Pod Depth              | 29 mm                                                                                                                                                                                                                                                                                                                                                                                                                                                                                                                                                                                                                                                                                                                                                                                                                                                                                                                                                                                                                                                                                                                                                                                                                                                                                                                                                                                                                                                                                                                                                                                                                                                                                                                                                                                                                                                                                                                                                                                                                                                                                                                          | 1.12"            |  |
| Weight                           | 3.7 kg/ 8 lbs                                                                                                                                                                                                                                                                                                                                                                                                                                                                                                                                                                                                                                                                                                                                                                                                                                                                                                                                                                                                                                                                                                                                                                                                                                                                                                                                                                                                                                                                                                                                                                                                                                                                                                                                                                                                                                                                                                                                                                                                                                                                                                                  |                  |  |
| Cables                           | , and the second |                  |  |
| Included                         | Power                                                                                                                                                                                                                                                                                                                                                                                                                                                                                                                                                                                                                                                                                                                                                                                                                                                                                                                                                                                                                                                                                                                                                                                                                                                                                                                                                                                                                                                                                                                                                                                                                                                                                                                                                                                                                                                                                                                                                                                                                                                                                                                          |                  |  |
| Not Included                     | BNC, S-Video                                                                                                                                                                                                                                                                                                                                                                                                                                                                                                                                                                                                                                                                                                                                                                                                                                                                                                                                                                                                                                                                                                                                                                                                                                                                                                                                                                                                                                                                                                                                                                                                                                                                                                                                                                                                                                                                                                                                                                                                                                                                                                                   |                  |  |
|                                  |                                                                                                                                                                                                                                                                                                                                                                                                                                                                                                                                                                                                                                                                                                                                                                                                                                                                                                                                                                                                                                                                                                                                                                                                                                                                                                                                                                                                                                                                                                                                                                                                                                                                                                                                                                                                                                                                                                                                                                                                                                                                                                                                |                  |  |

## **Mechanical drawing**

(Ø2.44 REF.)

any.com www.i-techcompany.com www.i-techcompany.com www.i-techcompar