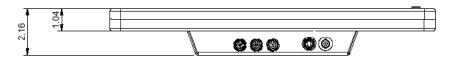

Reverse Polarity Protection

Environmental

| Environmental                    |                                                                                                                                                                                                                                                                                                                                                                                                                                                                                                                                                                                                                                                                                                                                                                                                                                                                                                                                                                                                                                                                                                                                                                                                                                                                                                                                                                                                                                                                                                                                                                                                                                                                                                                                                                                                                                                                                                                                                                                                                                                                                                                                |                  |  |
|----------------------------------|--------------------------------------------------------------------------------------------------------------------------------------------------------------------------------------------------------------------------------------------------------------------------------------------------------------------------------------------------------------------------------------------------------------------------------------------------------------------------------------------------------------------------------------------------------------------------------------------------------------------------------------------------------------------------------------------------------------------------------------------------------------------------------------------------------------------------------------------------------------------------------------------------------------------------------------------------------------------------------------------------------------------------------------------------------------------------------------------------------------------------------------------------------------------------------------------------------------------------------------------------------------------------------------------------------------------------------------------------------------------------------------------------------------------------------------------------------------------------------------------------------------------------------------------------------------------------------------------------------------------------------------------------------------------------------------------------------------------------------------------------------------------------------------------------------------------------------------------------------------------------------------------------------------------------------------------------------------------------------------------------------------------------------------------------------------------------------------------------------------------------------|------------------|--|
| Operating temperature            | 0°C to 60°C (32°F to 140°F)                                                                                                                                                                                                                                                                                                                                                                                                                                                                                                                                                                                                                                                                                                                                                                                                                                                                                                                                                                                                                                                                                                                                                                                                                                                                                                                                                                                                                                                                                                                                                                                                                                                                                                                                                                                                                                                                                                                                                                                                                                                                                                    |                  |  |
| Operating temp. w/ Heater Option | -40°C to 60°C (-40°F to140°F)                                                                                                                                                                                                                                                                                                                                                                                                                                                                                                                                                                                                                                                                                                                                                                                                                                                                                                                                                                                                                                                                                                                                                                                                                                                                                                                                                                                                                                                                                                                                                                                                                                                                                                                                                                                                                                                                                                                                                                                                                                                                                                  |                  |  |
| Storage temperature              | -40°C to 75°C                                                                                                                                                                                                                                                                                                                                                                                                                                                                                                                                                                                                                                                                                                                                                                                                                                                                                                                                                                                                                                                                                                                                                                                                                                                                                                                                                                                                                                                                                                                                                                                                                                                                                                                                                                                                                                                                                                                                                                                                                                                                                                                  | (-40°F to 167°F) |  |
| Shock                            | 50 G<br>5.8 G (5-500 Hz)<br>IP67 (NEMA 6P Submersible)                                                                                                                                                                                                                                                                                                                                                                                                                                                                                                                                                                                                                                                                                                                                                                                                                                                                                                                                                                                                                                                                                                                                                                                                                                                                                                                                                                                                                                                                                                                                                                                                                                                                                                                                                                                                                                                                                                                                                                                                                                                                         |                  |  |
| Vibration                        |                                                                                                                                                                                                                                                                                                                                                                                                                                                                                                                                                                                                                                                                                                                                                                                                                                                                                                                                                                                                                                                                                                                                                                                                                                                                                                                                                                                                                                                                                                                                                                                                                                                                                                                                                                                                                                                                                                                                                                                                                                                                                                                                |                  |  |
| IP rating                        |                                                                                                                                                                                                                                                                                                                                                                                                                                                                                                                                                                                                                                                                                                                                                                                                                                                                                                                                                                                                                                                                                                                                                                                                                                                                                                                                                                                                                                                                                                                                                                                                                                                                                                                                                                                                                                                                                                                                                                                                                                                                                                                                |                  |  |
| Humidity                         | 0-100%                                                                                                                                                                                                                                                                                                                                                                                                                                                                                                                                                                                                                                                                                                                                                                                                                                                                                                                                                                                                                                                                                                                                                                                                                                                                                                                                                                                                                                                                                                                                                                                                                                                                                                                                                                                                                                                                                                                                                                                                                                                                                                                         |                  |  |
| EMI                              | Designed to Meet FCC B, CE                                                                                                                                                                                                                                                                                                                                                                                                                                                                                                                                                                                                                                                                                                                                                                                                                                                                                                                                                                                                                                                                                                                                                                                                                                                                                                                                                                                                                                                                                                                                                                                                                                                                                                                                                                                                                                                                                                                                                                                                                                                                                                     |                  |  |
| Altitude                         | 45,000 ft.                                                                                                                                                                                                                                                                                                                                                                                                                                                                                                                                                                                                                                                                                                                                                                                                                                                                                                                                                                                                                                                                                                                                                                                                                                                                                                                                                                                                                                                                                                                                                                                                                                                                                                                                                                                                                                                                                                                                                                                                                                                                                                                     |                  |  |
| Dimensions                       | MILLIMETERSINCHES                                                                                                                                                                                                                                                                                                                                                                                                                                                                                                                                                                                                                                                                                                                                                                                                                                                                                                                                                                                                                                                                                                                                                                                                                                                                                                                                                                                                                                                                                                                                                                                                                                                                                                                                                                                                                                                                                                                                                                                                                                                                                                              |                  |  |
| Height                           | 280 mm                                                                                                                                                                                                                                                                                                                                                                                                                                                                                                                                                                                                                                                                                                                                                                                                                                                                                                                                                                                                                                                                                                                                                                                                                                                                                                                                                                                                                                                                                                                                                                                                                                                                                                                                                                                                                                                                                                                                                                                                                                                                                                                         | 11.00"           |  |
| Width                            | 378 mm                                                                                                                                                                                                                                                                                                                                                                                                                                                                                                                                                                                                                                                                                                                                                                                                                                                                                                                                                                                                                                                                                                                                                                                                                                                                                                                                                                                                                                                                                                                                                                                                                                                                                                                                                                                                                                                                                                                                                                                                                                                                                                                         | 14.86"           |  |
| Depth (Main Case)                | 27 mm                                                                                                                                                                                                                                                                                                                                                                                                                                                                                                                                                                                                                                                                                                                                                                                                                                                                                                                                                                                                                                                                                                                                                                                                                                                                                                                                                                                                                                                                                                                                                                                                                                                                                                                                                                                                                                                                                                                                                                                                                                                                                                                          | 1.04"            |  |
| Connector Pod Depth              | 29 mm                                                                                                                                                                                                                                                                                                                                                                                                                                                                                                                                                                                                                                                                                                                                                                                                                                                                                                                                                                                                                                                                                                                                                                                                                                                                                                                                                                                                                                                                                                                                                                                                                                                                                                                                                                                                                                                                                                                                                                                                                                                                                                                          | 1.12"            |  |
| Weight                           | 3.7 kg/ 8 lbs                                                                                                                                                                                                                                                                                                                                                                                                                                                                                                                                                                                                                                                                                                                                                                                                                                                                                                                                                                                                                                                                                                                                                                                                                                                                                                                                                                                                                                                                                                                                                                                                                                                                                                                                                                                                                                                                                                                                                                                                                                                                                                                  |                  |  |
| Cables                           | , and the second |                  |  |
| Included                         | Power                                                                                                                                                                                                                                                                                                                                                                                                                                                                                                                                                                                                                                                                                                                                                                                                                                                                                                                                                                                                                                                                                                                                                                                                                                                                                                                                                                                                                                                                                                                                                                                                                                                                                                                                                                                                                                                                                                                                                                                                                                                                                                                          |                  |  |
| Not Included                     | BNC, S-Video                                                                                                                                                                                                                                                                                                                                                                                                                                                                                                                                                                                                                                                                                                                                                                                                                                                                                                                                                                                                                                                                                                                                                                                                                                                                                                                                                                                                                                                                                                                                                                                                                                                                                                                                                                                                                                                                                                                                                                                                                                                                                                                   |                  |  |
|                                  |                                                                                                                                                                                                                                                                                                                                                                                                                                                                                                                                                                                                                                                                                                                                                                                                                                                                                                                                                                                                                                                                                                                                                                                                                                                                                                                                                                                                                                                                                                                                                                                                                                                                                                                                                                                                                                                                                                                                                                                                                                                                                                                                |                  |  |

## **Mechanical drawing**

(Ø2.44 REF.)

any.com www.i-techcompany.com www.i-techcompany.com www.i-techcompar