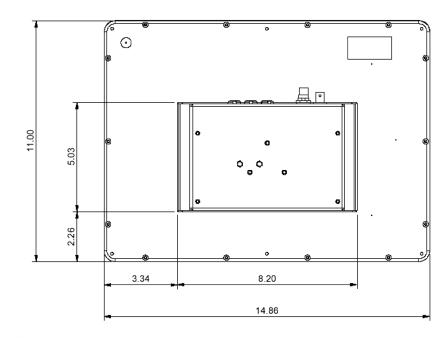

Reverse Polarity Protection

Environmental

| Environmental                    |                                                                                                                                                                                                                                                                                                                                                                                                                                                                                                                                                                                                                                                                                                                                                                                                                                                                                                                                                                                                                                                                                                                                                                                                                                                                                                                                                                                                                                                                                                                                                                                                                                                                                                                                                                                                                                                                                                                                                                                                                                                                                                                                |                  |  |
|----------------------------------|--------------------------------------------------------------------------------------------------------------------------------------------------------------------------------------------------------------------------------------------------------------------------------------------------------------------------------------------------------------------------------------------------------------------------------------------------------------------------------------------------------------------------------------------------------------------------------------------------------------------------------------------------------------------------------------------------------------------------------------------------------------------------------------------------------------------------------------------------------------------------------------------------------------------------------------------------------------------------------------------------------------------------------------------------------------------------------------------------------------------------------------------------------------------------------------------------------------------------------------------------------------------------------------------------------------------------------------------------------------------------------------------------------------------------------------------------------------------------------------------------------------------------------------------------------------------------------------------------------------------------------------------------------------------------------------------------------------------------------------------------------------------------------------------------------------------------------------------------------------------------------------------------------------------------------------------------------------------------------------------------------------------------------------------------------------------------------------------------------------------------------|------------------|--|
| Operating temperature            | 0°C to 60°C (32°F to 140°F)                                                                                                                                                                                                                                                                                                                                                                                                                                                                                                                                                                                                                                                                                                                                                                                                                                                                                                                                                                                                                                                                                                                                                                                                                                                                                                                                                                                                                                                                                                                                                                                                                                                                                                                                                                                                                                                                                                                                                                                                                                                                                                    |                  |  |
| Operating temp. w/ Heater Option | -40°C to 60°C (-40°F to140°F)                                                                                                                                                                                                                                                                                                                                                                                                                                                                                                                                                                                                                                                                                                                                                                                                                                                                                                                                                                                                                                                                                                                                                                                                                                                                                                                                                                                                                                                                                                                                                                                                                                                                                                                                                                                                                                                                                                                                                                                                                                                                                                  |                  |  |
| Storage temperature              | -40°C to 75°C                                                                                                                                                                                                                                                                                                                                                                                                                                                                                                                                                                                                                                                                                                                                                                                                                                                                                                                                                                                                                                                                                                                                                                                                                                                                                                                                                                                                                                                                                                                                                                                                                                                                                                                                                                                                                                                                                                                                                                                                                                                                                                                  | (-40°F to 167°F) |  |
| Shock                            | 50 G<br>5.8 G (5-500 Hz)<br>IP67 (NEMA 6P Submersible)                                                                                                                                                                                                                                                                                                                                                                                                                                                                                                                                                                                                                                                                                                                                                                                                                                                                                                                                                                                                                                                                                                                                                                                                                                                                                                                                                                                                                                                                                                                                                                                                                                                                                                                                                                                                                                                                                                                                                                                                                                                                         |                  |  |
| Vibration                        |                                                                                                                                                                                                                                                                                                                                                                                                                                                                                                                                                                                                                                                                                                                                                                                                                                                                                                                                                                                                                                                                                                                                                                                                                                                                                                                                                                                                                                                                                                                                                                                                                                                                                                                                                                                                                                                                                                                                                                                                                                                                                                                                |                  |  |
| IP rating                        |                                                                                                                                                                                                                                                                                                                                                                                                                                                                                                                                                                                                                                                                                                                                                                                                                                                                                                                                                                                                                                                                                                                                                                                                                                                                                                                                                                                                                                                                                                                                                                                                                                                                                                                                                                                                                                                                                                                                                                                                                                                                                                                                |                  |  |
| Humidity                         | 0-100%                                                                                                                                                                                                                                                                                                                                                                                                                                                                                                                                                                                                                                                                                                                                                                                                                                                                                                                                                                                                                                                                                                                                                                                                                                                                                                                                                                                                                                                                                                                                                                                                                                                                                                                                                                                                                                                                                                                                                                                                                                                                                                                         |                  |  |
| EMI                              | Designed to Meet FCC B, CE                                                                                                                                                                                                                                                                                                                                                                                                                                                                                                                                                                                                                                                                                                                                                                                                                                                                                                                                                                                                                                                                                                                                                                                                                                                                                                                                                                                                                                                                                                                                                                                                                                                                                                                                                                                                                                                                                                                                                                                                                                                                                                     |                  |  |
| Altitude                         | 45,000 ft.                                                                                                                                                                                                                                                                                                                                                                                                                                                                                                                                                                                                                                                                                                                                                                                                                                                                                                                                                                                                                                                                                                                                                                                                                                                                                                                                                                                                                                                                                                                                                                                                                                                                                                                                                                                                                                                                                                                                                                                                                                                                                                                     |                  |  |
| Dimensions                       | MILLIMETERSINCHES                                                                                                                                                                                                                                                                                                                                                                                                                                                                                                                                                                                                                                                                                                                                                                                                                                                                                                                                                                                                                                                                                                                                                                                                                                                                                                                                                                                                                                                                                                                                                                                                                                                                                                                                                                                                                                                                                                                                                                                                                                                                                                              |                  |  |
| Height                           | 280 mm                                                                                                                                                                                                                                                                                                                                                                                                                                                                                                                                                                                                                                                                                                                                                                                                                                                                                                                                                                                                                                                                                                                                                                                                                                                                                                                                                                                                                                                                                                                                                                                                                                                                                                                                                                                                                                                                                                                                                                                                                                                                                                                         | 11.00"           |  |
| Width                            | 378 mm                                                                                                                                                                                                                                                                                                                                                                                                                                                                                                                                                                                                                                                                                                                                                                                                                                                                                                                                                                                                                                                                                                                                                                                                                                                                                                                                                                                                                                                                                                                                                                                                                                                                                                                                                                                                                                                                                                                                                                                                                                                                                                                         | 14.86"           |  |
| Depth (Main Case)                | 27 mm                                                                                                                                                                                                                                                                                                                                                                                                                                                                                                                                                                                                                                                                                                                                                                                                                                                                                                                                                                                                                                                                                                                                                                                                                                                                                                                                                                                                                                                                                                                                                                                                                                                                                                                                                                                                                                                                                                                                                                                                                                                                                                                          | 1.04"            |  |
| Connector Pod Depth              | 29 mm                                                                                                                                                                                                                                                                                                                                                                                                                                                                                                                                                                                                                                                                                                                                                                                                                                                                                                                                                                                                                                                                                                                                                                                                                                                                                                                                                                                                                                                                                                                                                                                                                                                                                                                                                                                                                                                                                                                                                                                                                                                                                                                          | 1.12"            |  |
| Weight                           | 3.7 kg/ 8 lbs                                                                                                                                                                                                                                                                                                                                                                                                                                                                                                                                                                                                                                                                                                                                                                                                                                                                                                                                                                                                                                                                                                                                                                                                                                                                                                                                                                                                                                                                                                                                                                                                                                                                                                                                                                                                                                                                                                                                                                                                                                                                                                                  |                  |  |
| Cables                           | , and the second |                  |  |
| Included                         | Power                                                                                                                                                                                                                                                                                                                                                                                                                                                                                                                                                                                                                                                                                                                                                                                                                                                                                                                                                                                                                                                                                                                                                                                                                                                                                                                                                                                                                                                                                                                                                                                                                                                                                                                                                                                                                                                                                                                                                                                                                                                                                                                          |                  |  |
| Not Included                     | BNC, S-Video                                                                                                                                                                                                                                                                                                                                                                                                                                                                                                                                                                                                                                                                                                                                                                                                                                                                                                                                                                                                                                                                                                                                                                                                                                                                                                                                                                                                                                                                                                                                                                                                                                                                                                                                                                                                                                                                                                                                                                                                                                                                                                                   |                  |  |
|                                  |                                                                                                                                                                                                                                                                                                                                                                                                                                                                                                                                                                                                                                                                                                                                                                                                                                                                                                                                                                                                                                                                                                                                                                                                                                                                                                                                                                                                                                                                                                                                                                                                                                                                                                                                                                                                                                                                                                                                                                                                                                                                                                                                |                  |  |

## **Mechanical drawing**

(Ø2.44 REF.)

any.com www.i-techcompany.com www.i-techcompany.com www.i-techcompar