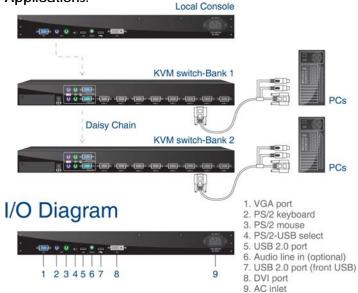

### **Applications:**

### Specifications:

| System Connections   | 1                                             | 1                           |  |
|----------------------|-----------------------------------------------|-----------------------------|--|
| Dimension            | 527.2 x 436.4 x 43.8 mm / 20.8 x 17.2 x 1.7   |                             |  |
| Package Dimension    | 827 x 564 x 206 mm / 32.6 x 22.2 x 8.1 inches |                             |  |
| Net Weight           | 16.5 Kg / 36.4 lbs                            |                             |  |
| Gross Weight         | 22.5 Kg / 49.6 lbs                            |                             |  |
| Display Size         | 20.1 inches                                   |                             |  |
| Panel Type           | Active Matrix TFT LCD                         |                             |  |
| Resolution           | Maximum Resolution up to 1600 x 1200          |                             |  |
| Pixel Pitch          | Supports 0.255 mm x 0.255 mm                  |                             |  |
| Viewing Angle        | Right-Left view                               |                             |  |
| (CR>10)              | 178°(Typ) Up-Down                             |                             |  |
| Contrast Ratio       | 700 : 1                                       |                             |  |
| Brightness           | White 300 cd/m <sup>2</sup>                   |                             |  |
| Back Light           | Six Lamps for Back Light                      |                             |  |
| Supported Colors     | 16.7M Colors (8-bit with FRC)                 |                             |  |
| Response Time        | Rising Time 7 ms, Decay Time 9 ms             |                             |  |
| Operating System     | Dos, Windows (3.1, 9x, 2000, NT4, ME, XP,     |                             |  |
|                      | 2003 Server) Linux, Novell 3.12-6, HP UX,     |                             |  |
| Connectors           | PC Port                                       | 1 x VGA HDDB 15-pin         |  |
|                      |                                               | 2 x PS/2 Mini Din 6-pin     |  |
|                      |                                               | 2 x USB                     |  |
|                      |                                               | 1 x DVI,                    |  |
|                      |                                               | 1 x Audio line in (optional |  |
|                      | Power                                         | 1 x DC jack                 |  |
| Signal Cable         | KC-0303                                       |                             |  |
| Keyboard Mouse       | 106 key PS/2 keyboard with touch pad          |                             |  |
| Sync                 | _45 ~ 80 KHz                                  |                             |  |
| Power Source         | 100 ~ 240 VAC input                           |                             |  |
| Power Consumption    | 50W, 45W for Panel                            |                             |  |
| Temperature          | Operate 0 ~ 50 °C / 32 ~ 122                  |                             |  |
|                      | °F Storage -20 ~ 60 °C / -4 ~                 |                             |  |
| Humidity             | 10% ~ 90% RH                                  |                             |  |
| Chassis Construction | Heavy duty steel materials                    |                             |  |
| Keyboard             | US, UK, German, French, Spanish, Italian,     |                             |  |
| Language             | Portuguese, Dutch, Swiss, Belgium,            |                             |  |
|                      | Swedish, Norwegian, Danish, Japanese,         |                             |  |
|                      | Mandarin, Russian, Hebrew, Arabic             |                             |  |
|                      |                                               |                             |  |