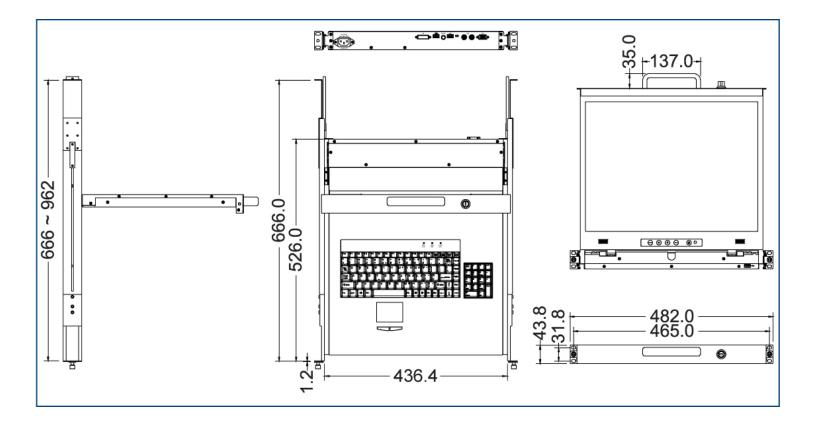

# **Mechanical Drawing**

### Specifications:

| System Connections   | 1                                             | 1                           |  |
|----------------------|-----------------------------------------------|-----------------------------|--|
| Dimension            | 527.2 x 436.4 x 43.8 mm / 20.8 x 17.2 x 1.7   |                             |  |
| Package Dimension    | 827 x 564 x 206 mm / 32.6 x 22.2 x 8.1 inches |                             |  |
| Net Weight           | 16.5 Kg / 36.4 lbs                            |                             |  |
| Gross Weight         | 22.5 Kg / 49.6 lbs                            |                             |  |
| Display Size         | 20.1 inches                                   |                             |  |
| Panel Type           | Active Matrix TFT LCD                         |                             |  |
| Resolution           | Maximum Resolution up to 1600 x 1200          |                             |  |
| Pixel Pitch          | Supports 0.255 mm x 0.255 mm                  |                             |  |
| Viewing Angle        | Right-Left view                               |                             |  |
| (CR>10)              | 178°(Typ) Up-Down                             |                             |  |
| Contrast Ratio       | 700 : 1                                       |                             |  |
| Brightness           | White 300 cd/m <sup>2</sup>                   |                             |  |
| Back Light           | Six Lamps for Back Light                      |                             |  |
| Supported Colors     | 16.7M Colors (8-bit with FRC)                 |                             |  |
| Response Time        | Rising Time 7 ms, Decay Time 9 ms             |                             |  |
| Operating System     | Dos, Windows (3.1, 9x, 2000, NT4, ME, XP,     |                             |  |
|                      | 2003 Server) Linux, Novell 3.12-6, HP UX,     |                             |  |
| Connectors           | PC Port                                       | 1 x VGA HDDB 15-pin         |  |
|                      |                                               | 2 x PS/2 Mini Din 6-pin     |  |
|                      |                                               | 2 x USB                     |  |
|                      |                                               | 1 x DVI,                    |  |
|                      |                                               | 1 x Audio line in (optional |  |
|                      | Power                                         | 1 x DC jack                 |  |
| Signal Cable         | KC-0303                                       |                             |  |
| Keyboard Mouse       | 106 key PS/2 keyboard with touch pad          |                             |  |
| Sync                 | _45 ~ 80 KHz                                  |                             |  |
| Power Source         | 100 ~ 240 VAC input                           |                             |  |
| Power Consumption    | 50W, 45W for Panel                            |                             |  |
| Temperature          | Operate 0 ~ 50 °C / 32 ~ 122                  |                             |  |
|                      | °F Storage -20 ~ 60 °C / -4 ~                 |                             |  |
| Humidity             | 10% ~ 90% RH                                  |                             |  |
| Chassis Construction | Heavy duty steel materials                    |                             |  |
| Keyboard             | US, UK, German, French, Spanish, Italian,     |                             |  |
| Language             | Portuguese, Dutch, Swiss, Belgium,            |                             |  |
|                      | Swedish, Norwegian, Danish, Japanese,         |                             |  |
|                      | Mandarin, Russian, Hebrew, Arabic             |                             |  |
|                      |                                               |                             |  |