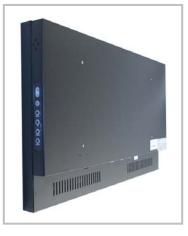

## **FEATURES**:

- **Digital Signage LCD Frame** -
- Commercial Grade LCD with Metal housing
- Anti-Reflective AR 3mm Front Glass for protection
- CF / SD / USB Plug and Play
- High Definition 1920 x 1080
- LED backlit \_
- Play Video/Photo/Music \_
- PG, MP3, MPG1/2/4, AVI, DIVX
- Additional DVI/ HDMI input
- Wide Viewing angle \_
- Auto-Play, Auto-repeat
- Support Timer to programming power on/off \_
- Support play list to specify files to play -
- Support Programmable Photo Slide Timing

- Support Disconnection Memory to continuously \_ play where it break
- Power Resume : Continue play the content from break point after power recover
- Power on password Setting \_
- Photo Rotation \_
- Full Function Remote Control
- **Optional Built in Speakers**
- **Optional High brightness 1000nits** \_
- **Optional Motion Sensors and Dimming Sensors** \_
- **Optional 6mm Vandal Proof Safety Glass**
- **Optional Stainless steel Front Bezel** \_