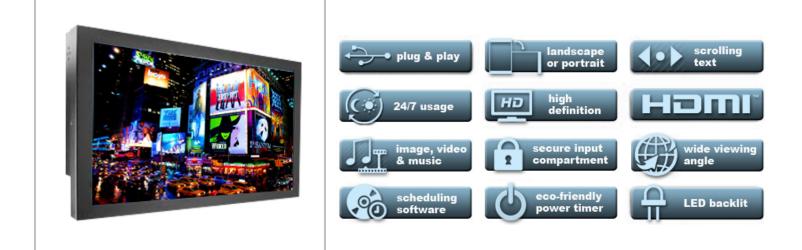

## **FEATURES**:

- **Digital Signage LCD Frame** -
- Commercial Grade LCD with Metal housing
- Anti-Reflective AR 3mm Front Glass for protection
- CF / SD / USB Plug and Play
- High Definition 1920 x 1080
- LED backlit \_
- Play Video/Photo/Music \_
- PG, MP3, MPG1/2/4, AVI, DIVX
- Additional DVI/ HDMI input
- Wide Viewing angle \_
- Auto-Play, Auto-repeat
- Support Timer to programming power on/off \_
- Support play list to specify files to play -
- Support Programmable Photo Slide Timing

- Support Disconnection Memory to continuously \_ play where it break
- Power Resume : Continue play the content from break point after power recover
- Power on password Setting \_
- Photo Rotation \_
- Full Function Remote Control
- **Optional Built in Speakers**
- **Optional High brightness 1000nits** \_
- **Optional Motion Sensors and Dimming Sensors** \_
- **Optional 6mm Vandal Proof Safety Glass**
- **Optional Stainless steel Front Bezel** \_