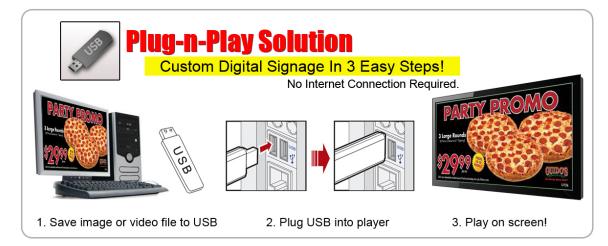

## **MEDIA PLAYER SPECIFICATIONS:**

|                        | MPEG-1 video playback                                            |  |  |  |  |
|------------------------|------------------------------------------------------------------|--|--|--|--|
|                        | MPEG-2 video playback                                            |  |  |  |  |
| Video Function         | MPEG-4 at full screen D1 video playback                          |  |  |  |  |
|                        | AVI                                                              |  |  |  |  |
|                        | Video Bandwidth -ASF simple profile 320 x 240 video              |  |  |  |  |
|                        | Motion JPEG playback                                             |  |  |  |  |
|                        | JPEG photo playback                                              |  |  |  |  |
| Photo Function         | Progressive JPEG photo playback                                  |  |  |  |  |
|                        | Photo Bandwidth -                                                |  |  |  |  |
|                        | Motion JPEG Maximum 10 fps                                       |  |  |  |  |
|                        | JPEG minimum 16x16 pixels, Maximum 5120x3840 pixels              |  |  |  |  |
|                        | MP3 music playback                                               |  |  |  |  |
|                        | DIVX                                                             |  |  |  |  |
| Audio Function         | WMA music playback                                               |  |  |  |  |
|                        | AAC audio decode and playback                                    |  |  |  |  |
|                        | Audio bandwidth - MP3 minimum 32Kbps, Maximum 256Kbps            |  |  |  |  |
| Media Card Supported   | CF / SD / USB                                                    |  |  |  |  |
|                        | Auto-Play, Auto-repeat                                           |  |  |  |  |
|                        | Support Timer to programming power on/off                        |  |  |  |  |
|                        | Support play list to specify files to play                       |  |  |  |  |
|                        | Support calendar                                                 |  |  |  |  |
| Convenient Features    | Support Disconnection Memory to continuously play where it break |  |  |  |  |
| (By Remote Controller) | Support auto copy content from USB disk to CF card with password |  |  |  |  |
|                        | Play/Pause , Stop                                                |  |  |  |  |
|                        | Page up , Page Down                                              |  |  |  |  |
|                        | Photo Zoom In/Out                                                |  |  |  |  |
|                        | Photo Rotation                                                   |  |  |  |  |
|                        | Programmable Photo Slide Timing                                  |  |  |  |  |