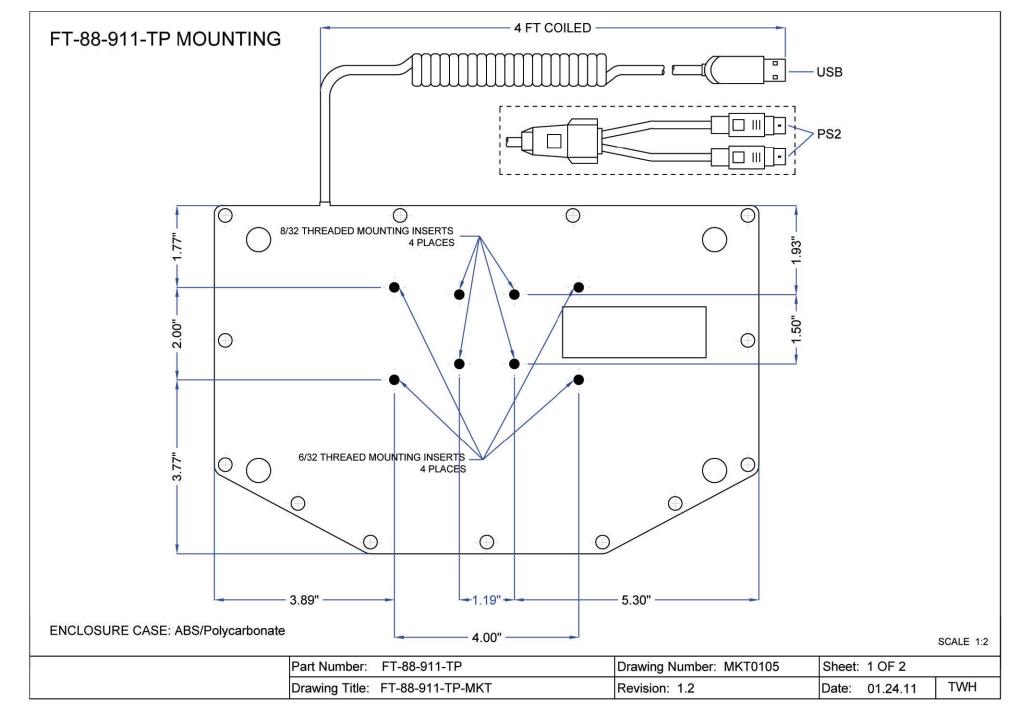

| Technical Specifications |                                                                                                                                                                                                |  |
|--------------------------|------------------------------------------------------------------------------------------------------------------------------------------------------------------------------------------------|--|
| Certifications           | UL60950, CE, FCC Part 15, Class B, NEMA 4                                                                                                                                                      |  |
| Shock                    | 3x11 ms pulses of 50g on each of 3 axes                                                                                                                                                        |  |
| Cable                    | LENGTH: 4 ft coiled (1.2m) DESIGN: Swappable PS/2-Y (providing separate keyboard and mouse connections), or<br>Single-Cable USB                                                                |  |
| Key Switch               | MATERIAL: ABS Polycarbonate plastic LIFE: Greater than 10 million cycles TRAVEL: 0.120 in. (3.0mm) ACTUATION FORCE: 2.20 oz +/- 0.18 oz (62.39g +/- 5g) FEEDBACK: Tactile with mechanical snap |  |
| Vibration                | POWER SPECTRAL DENSITY: 0.04g/Hz FREQUENCY RANGE: 20Hz - 2kHz DURATION OF TEST PER AXIS: 3 hours                                                                                               |  |
| Power                    | PS2: KEYBOARD: 315mA@5V (from Keyboard port) TOUCHPAD: 10mA@5V (from Mouse port) USB: 325mA@5V (from CPU port)                                                                                 |  |
| Compatability            | PS/2 KEYBOARD/TOUCHPAD: All Windows Operating Systems USB KEYBOARD/TOUCHPAD: All Windows and<br>Macintosh OS                                                                                   |  |
| Temperature Range        | Storage -40C to +90C (-40Fto +194F) Operating -40C to + 70C (-40F to +158F)                                                                                                                    |  |
| Weight                   | 2.25 lbs +/- 0.10 lbs (1.02 kg +/- 0.05 kg)                                                                                                                                                    |  |
| Warranty                 | 1 Year Limited Warranty                                                                                                                                                                        |  |
| Humidity                 | 85%                                                                                                                                                                                            |  |
| Dimensions               | 11.94" x 7.69" x 1.20" (w-h-d) 303.3mm x 195.3mm x 30.5mm                                                                                                                                      |  |
| Model Numbers            | FT-88-911-TP-PS2: With PS/2 cable FT-88-911-TP-USB: With USB cable                                                                                                                             |  |
| Features and Benefits    |                                                                                                                                                                                                |  |