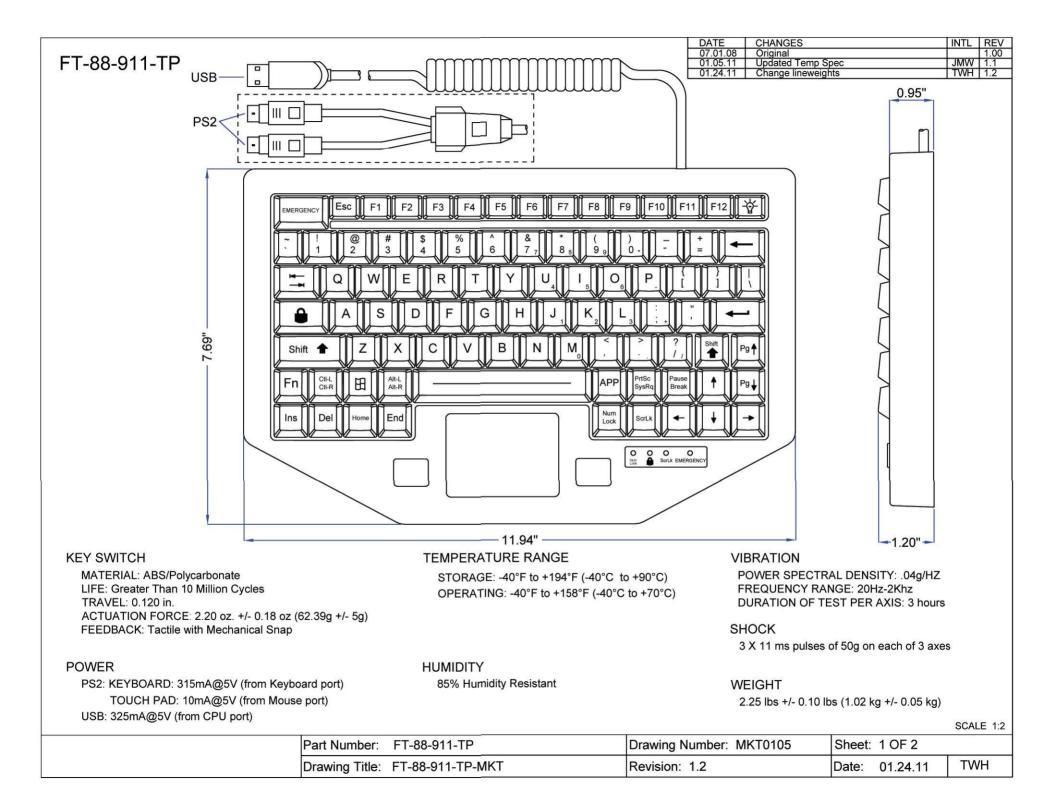

| Technical Specifications |                                                                                                                                                                                                |  |
|--------------------------|------------------------------------------------------------------------------------------------------------------------------------------------------------------------------------------------|--|
| Certifications           | UL60950, CE, FCC Part 15, Class B, NEMA 4                                                                                                                                                      |  |
| Shock                    | 3x11 ms pulses of 50g on each of 3 axes                                                                                                                                                        |  |
| Cable                    | LENGTH: 4 ft coiled (1.2m) DESIGN: Swappable PS/2-Y (providing separate keyboard and mouse connections), or<br>Single-Cable USB                                                                |  |
| Key Switch               | MATERIAL: ABS Polycarbonate plastic LIFE: Greater than 10 million cycles TRAVEL: 0.120 in. (3.0mm) ACTUATION FORCE: 2.20 oz +/- 0.18 oz (62.39g +/- 5g) FEEDBACK: Tactile with mechanical snap |  |
| Vibration                | POWER SPECTRAL DENSITY: 0.04g/Hz FREQUENCY RANGE: 20Hz - 2kHz DURATION OF TEST PER AXIS: 3 hours                                                                                               |  |
| Power                    | PS2: KEYBOARD: 315mA@5V (from Keyboard port) TOUCHPAD: 10mA@5V (from Mouse port) USB: 325mA@5V (from CPU port)                                                                                 |  |
| Compatability            | PS/2 KEYBOARD/TOUCHPAD: All Windows Operating Systems USB KEYBOARD/TOUCHPAD: All Windows and<br>Macintosh OS                                                                                   |  |
| Temperature Range        | Storage -40C to +90C (-40Fto +194F) Operating -40C to + 70C (-40F to +158F)                                                                                                                    |  |
| Weight                   | 2.25 lbs +/- 0.10 lbs (1.02 kg +/- 0.05 kg)                                                                                                                                                    |  |
| Warranty                 | 1 Year Limited Warranty                                                                                                                                                                        |  |
| Humidity                 | 85%                                                                                                                                                                                            |  |
| Dimensions               | 11.94" x 7.69" x 1.20" (w-h-d) 303.3mm x 195.3mm x 30.5mm                                                                                                                                      |  |
| Model Numbers            | FT-88-911-TP-PS2: With PS/2 cable FT-88-911-TP-USB: With USB cable                                                                                                                             |  |
| Features and Benefits    |                                                                                                                                                                                                |  |