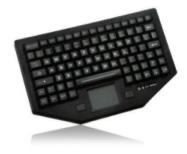

## Backlit Keyboard with Integrated Touchpad

The FT-88-911-TP is designed for vehicle mount in emergency, police, service, transport trucks and marine vessels. With a full-travel keystroke, the FT-88-911-T P feels like a regular keyboard while maintaining the rugged standards of all iKey products. Ideal for in-vehicle use, the FT-88-911-TP features red LED backlit k eys for low-light environments, a one-touch emergency key and an integrated t ouchpad.