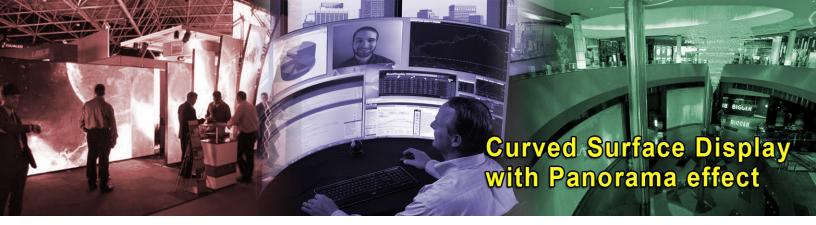

- Panorama effect (Wider Viewing Angle)
- Decrease of eyestrain
- Image distortion minimization
- Increasing Immersion by optimal curvature

This LCD does not have normal flat surface, but Curved surface.

This unique shape provides an immersive experience that makes viewers feel as if they are truly part of the action and in the moment of the scene they are watching. The edge-to-edge curved construction is engineered to provide a greater sense of the picture's depth of feel, and allows for a wider viewing angle