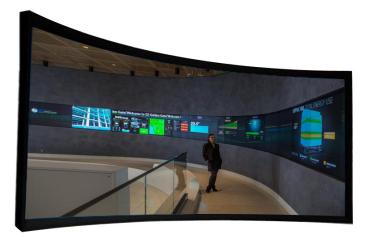

- Panorama effect (Wider Viewing Angle)
- Decrease of eyestrain
- Image distortion minimization
- Increasing Immersion by optimal curvature

This LCD does not have normal flat surface, but Curved surface.

This unique shape provides an immersive experience that makes viewers feel as if they are truly part of the action and in the moment of the scene they are watching. The edge-to-edge curved construction is engineered to provide a greater sense of the picture's depth of feel, and allows for a wider viewing angle