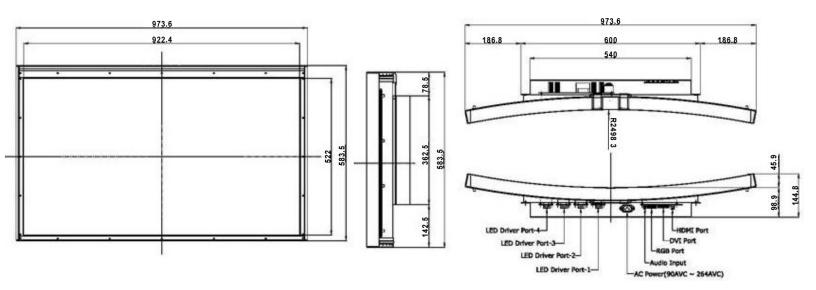

| Size<br>(inch) | Model   | Туре    | Resolution  | Depth<br>(mm) | Outer Size(mm) |
|----------------|---------|---------|-------------|---------------|----------------|
| 32" W          | JCW3200 | Concave | 1920 x 1080 | TBD           | TBD            |
| 42" W          | JCW4200 | Concave | 1920 x 1080 | 45.0          | 973.6 x 583.5  |
| 46" W          | JCW4600 | Concave | 1920 x 1080 | TBD           | TBD            |