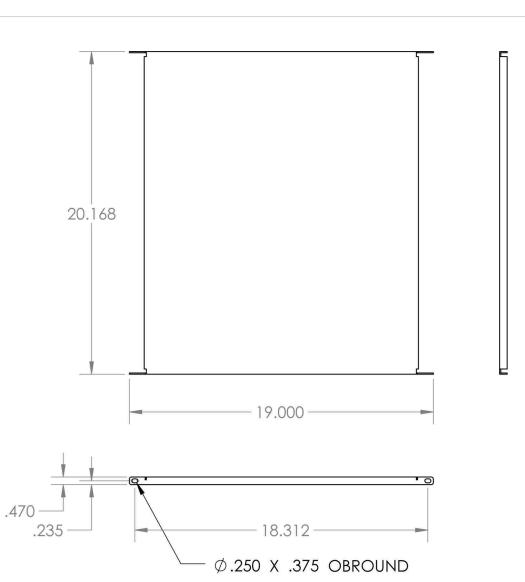

NOTE:
1. MEDIUM TEXTURE POWDER COAT, BLACK.

Distributed by: i-Tech Company LLC TOLL FREE: (888) 483-2418

• EMAIL: info@iTechLCD.com

• WEB: www.iTechLCD.com

| UNLESS OTHERWISE SPECIFIED: DIMENSIONS ARE IN INCHES TOLERANCES: FRACTIONAL±1/8 ANGULAR: BEND ±1DEGREE TWO PLACE DECIMAL ±.03 THREE PLACE DECIMAL ±.01 |           | NAME | DATE | KENDALL HOWARD ■ "                                                                                                                                                                                                                                                                                                                                                                                                                                                                                                                                                                                                                                                                                                                                                                                                                                                                                                                                                                                                                                                                                                                                                                                                                                                                                                                                                                                                                                                                                                                                                                                                                                                                                                                                                                                                                                                                                                                                                                                                                                                                                                             |                                    |  |
|--------------------------------------------------------------------------------------------------------------------------------------------------------|-----------|------|------|--------------------------------------------------------------------------------------------------------------------------------------------------------------------------------------------------------------------------------------------------------------------------------------------------------------------------------------------------------------------------------------------------------------------------------------------------------------------------------------------------------------------------------------------------------------------------------------------------------------------------------------------------------------------------------------------------------------------------------------------------------------------------------------------------------------------------------------------------------------------------------------------------------------------------------------------------------------------------------------------------------------------------------------------------------------------------------------------------------------------------------------------------------------------------------------------------------------------------------------------------------------------------------------------------------------------------------------------------------------------------------------------------------------------------------------------------------------------------------------------------------------------------------------------------------------------------------------------------------------------------------------------------------------------------------------------------------------------------------------------------------------------------------------------------------------------------------------------------------------------------------------------------------------------------------------------------------------------------------------------------------------------------------------------------------------------------------------------------------------------------------|------------------------------------|--|
|                                                                                                                                                        | DRAWN     |      |      | TITLE:                                                                                                                                                                                                                                                                                                                                                                                                                                                                                                                                                                                                                                                                                                                                                                                                                                                                                                                                                                                                                                                                                                                                                                                                                                                                                                                                                                                                                                                                                                                                                                                                                                                                                                                                                                                                                                                                                                                                                                                                                                                                                                                         | NDALL HOWARD =                     |  |
|                                                                                                                                                        | CHECKED   |      |      | RACK SHELF, FULL 20"                                                                                                                                                                                                                                                                                                                                                                                                                                                                                                                                                                                                                                                                                                                                                                                                                                                                                                                                                                                                                                                                                                                                                                                                                                                                                                                                                                                                                                                                                                                                                                                                                                                                                                                                                                                                                                                                                                                                                                                                                                                                                                           |                                    |  |
|                                                                                                                                                        | ENG APPR. |      |      |                                                                                                                                                                                                                                                                                                                                                                                                                                                                                                                                                                                                                                                                                                                                                                                                                                                                                                                                                                                                                                                                                                                                                                                                                                                                                                                                                                                                                                                                                                                                                                                                                                                                                                                                                                                                                                                                                                                                                                                                                                                                                                                                |                                    |  |
| Surface Area                                                                                                                                           | MFG APPR. |      |      |                                                                                                                                                                                                                                                                                                                                                                                                                                                                                                                                                                                                                                                                                                                                                                                                                                                                                                                                                                                                                                                                                                                                                                                                                                                                                                                                                                                                                                                                                                                                                                                                                                                                                                                                                                                                                                                                                                                                                                                                                                                                                                                                |                                    |  |
| MATERIAL                                                                                                                                               | Q.A.      |      |      | SI7F                                                                                                                                                                                                                                                                                                                                                                                                                                                                                                                                                                                                                                                                                                                                                                                                                                                                                                                                                                                                                                                                                                                                                                                                                                                                                                                                                                                                                                                                                                                                                                                                                                                                                                                                                                                                                                                                                                                                                                                                                                                                                                                           | DWG. NO. REV                       |  |
|                                                                                                                                                        | COMMENTS: |      | A    | The state of the s |                                    |  |
| FINISH                                                                                                                                                 |           |      |      | A                                                                                                                                                                                                                                                                                                                                                                                                                                                                                                                                                                                                                                                                                                                                                                                                                                                                                                                                                                                                                                                                                                                                                                                                                                                                                                                                                                                                                                                                                                                                                                                                                                                                                                                                                                                                                                                                                                                                                                                                                                                                                                                              | 1904-1-001-01 WP                   |  |
| DO NOT SCALE DRAWING                                                                                                                                   |           |      |      | SCAI                                                                                                                                                                                                                                                                                                                                                                                                                                                                                                                                                                                                                                                                                                                                                                                                                                                                                                                                                                                                                                                                                                                                                                                                                                                                                                                                                                                                                                                                                                                                                                                                                                                                                                                                                                                                                                                                                                                                                                                                                                                                                                                           | LE: 1:10 WEIGHT: 7.78 SHEET 1 OF 1 |  |