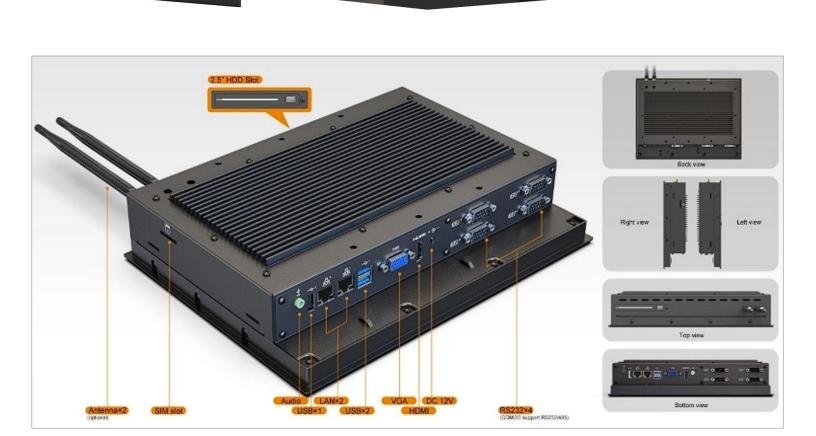

## **SPECIFICATIONS**

| DISPLAY     | Display Screen        | 10,4" LED baaklight                                                                                                                               |
|-------------|-----------------------|---------------------------------------------------------------------------------------------------------------------------------------------------|
|             | Resolution            | 800x600 (1,440,000)pixels                                                                                                                         |
|             | Touch Panel           | 5-wire resistive                                                                                                                                  |
|             | Brightness            | 250cd/m                                                                                                                                           |
|             | Aspect Ratio          | 4:3                                                                                                                                               |
|             | Contrast Ratio        | 5001                                                                                                                                              |
| SYSTEM      | Viewing Angle         | 140/110(H/V)                                                                                                                                      |
|             | OS(optional)          | Windows 10/Linux                                                                                                                                  |
|             | CPU                   | Inter J1900 (quad core 2.0GHz)                                                                                                                    |
|             | Memory                | -                                                                                                                                                 |
|             | Storage               | PCie mSATA, Supports up to 1TB                                                                                                                    |
| MAINBOARD   |                       | 2.5inch SATA HDD (Optional)                                                                                                                       |
|             | Chipset               | Intel Bay TRail Chipset                                                                                                                           |
|             | L2Cache               | 1024KB x2                                                                                                                                         |
|             | Sound Card            | 6 channels                                                                                                                                        |
|             | Expansion             | Built-in Mini PCle x 1, optional for 4G/WiFi                                                                                                      |
|             | Interface             | HDMI output, VGA output, USB 2.0x3, USB<br>3.0x2, Earphone Jack, DC power input, 4x<br>(COM 2/3, support RS232/RS485), LAN x2,<br>Antenna slot x2 |
| POWER       | Input                 | 12V DC input with external power adapter                                                                                                          |
|             | Current               | 1.3A                                                                                                                                              |
|             | Power Consumption     | <16W                                                                                                                                              |
| ENVIRONMENT | Operation temperature | 0~50°C                                                                                                                                            |
|             | Storage Temperature   | -10-65°C                                                                                                                                          |
|             | Dimension (LWD)       | 280*210*58.8mm                                                                                                                                    |
| DIMENSION   | Weight                | 2190g                                                                                                                                             |