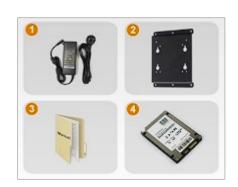

## ACCESSORIES

- 1. DC adapter
- 2. Fixed bracket
- 3. Manual
- 4. 2.5 inch SATA HDD (optional)

\*Specifications subject to change without notice, not responsible for typographical errors.