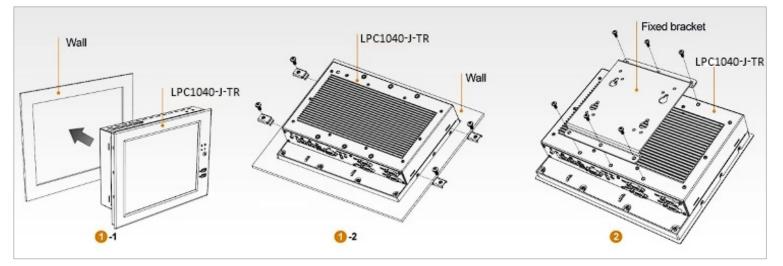

## MODEL: LPC1040-J-TR

 $\geq$ 

ą

\*\*\*

~

R

Mount from the front of wall, fixed with lock and screw. It's more convenient for customers to control & maintain device behind the wall.
Screwed with fixed bracket. It's much more easily to be hung on the wall, also available for 75mm / 100m VESA standard mount