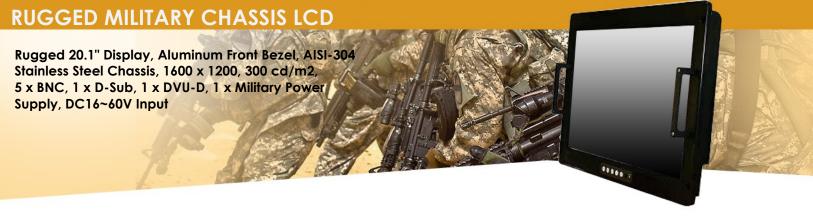

Model: Nmil-NP2010

## **SPECIFICATIONS:**

| LCD Module        | LCD Size             | 20.1" diagonal TFT LCD                                                                                                                                  |
|-------------------|----------------------|---------------------------------------------------------------------------------------------------------------------------------------------------------|
|                   | Backlight            | LED                                                                                                                                                     |
|                   | Resolution           | 1600 x 1200