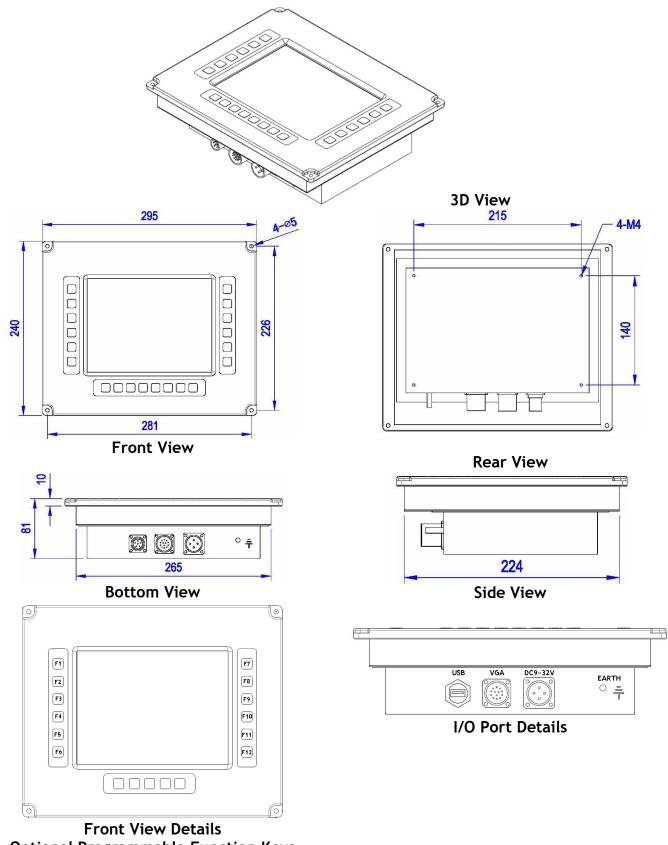

## **RUGGED INDUSTRIAL DISPLAY**

8.4" Rugged Display, 1024x768, 1000 cd/m2, VGA 20 Programmable Keys, DC9~36V, 1000 cd/m2 brightness, support -40 to +85 degree with 5-Wire Resistive Touch

## **SPECIFICAZTIONS:**

| LCD Size                                   | LCD Size                                                   | 8.4" diagonal TFT LCD                                                                                                                                   |
|--------------------------------------------|------------------------------------------------------------|---------------------------------------------------------------------------------------------------------------------------------------------------------|
| Resolution                                 | Resolution                                                 | 1024 x 768                                                                                                                                              |
| Aspect                                     | Aspect Ratio                                               | 4:3                                                                                                                                                     |
| Brightness                                 | Brightness                                                 | 1000 cd/m2                                                                                                                                              |
| Contrast Ratio                             | Contrast Ratio                                             | 1000 : 1                                                                                                                                                |
| Backlight                                  | Backlight                                                  | LED                                                                                                                                                     |
| LCD Module Temperature                     | Operating                                                  | -40° ~ +85°C for LCD Module                                                                                                                             |
|                                            | Storage                                                    | -40° ~ +90°C for LCD Module                                                                                                                             |
| Color                                      | Color Pixel                                                | 16.7 million colors                                                                                                                                     |
| Touch                                      | Touch Screen                                               | 5-Wire Resistive touch                                                                                                                                  |
| Programmable<br>Function Key<br>(Optional) | Left Side                                                  | F1~F6, 6 Keys                                                                                                                                           |
|                                            | Right Side                                                 | F7~F12, 6 Keys                                                                                                                                          |
|                                            | Bottom                                                     | OSD Control Keys                                                                                                                                        |
|                                            | Interface                                                  | USB                                                                                                                                                     |
| OSD                                        | Control Buttons                                            | Menu, Up, Down, Auto, On-Off switch                                                                                                                     |
| Dimming                                    | Dimming Range                                              | 0 ~ 100%                                                                                                                                                |
| Front Bezel                                | Front Bezel                                                | Rugged aluminum front bezel<br>IP-66 100% Water Sealed Enclosure                                                                                        |
| Chassis                                    | Chassis                                                    | Ruggedized and compact aluminum alloy and SS                                                                                                            |
| Mounting                                   | Mounting Type                                              | Front mount, VESA-75 mount                                                                                                                              |
| Signal Input                               | VGA                                                        | 1 x VGA with MIL-D-38999 military connector, dust cap, and mating<br>1 x RS232 (for touch) with MIL-D-38999 military connector, dust cap,<br>and mating |
| Power Input                                | Power Input                                                | DC : 9~36V                                                                                                                                              |
| Power<br>Consumption                       | Power Consumption                                          | Around 15 W                                                                                                                                             |
| Temperature                                | Operating Temp.<br>Storage Temp.                           | -40 to +70°C<br>-40 to +90°C                                                                                                                            |
| Dimension                                  | Dimension                                                  | (W) x (H) x (D) mm                                                                                                                                      |
| Environmental                              | Operating                                                  | 0 to 60 degree C                                                                                                                                        |
|                                            | Storage                                                    | -40 to +85 degree C                                                                                                                                     |
|                                            | Humidity                                                   | 5% to 90% Relative Humidity, non-condensing                                                                                                             |
|                                            | Altitude                                                   | 40000 Feet above mean sea level                                                                                                                         |
|                                            | Vibration                                                  | MIL-STD-810 compliant                                                                                                                                   |
|                                            | Shock                                                      | MIL-STD-810 compliant                                                                                                                                   |
| Enclosure                                  | Aluminum Alloy with anti-corrosion treatment               |                                                                                                                                                         |
| IP Rating                                  | IP-66 Water-Sealed                                         |                                                                                                                                                         |
| Altitude                                   | support 40,000 FT                                          |                                                                                                                                                         |
| Power Supply                               | MIL-STD-1275 compliant military power supply DC9~36V, 100W |                                                                                                                                                         |

**Optional Programmable Function Keys** 

I-TECH