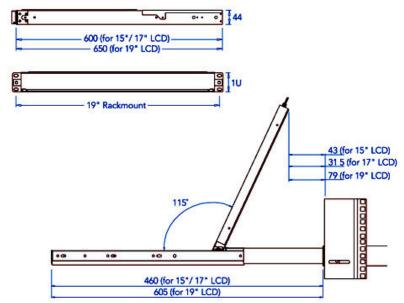

ontrast-ration active TFT LCD flat panel integrated folding display.
- 19" display supporting 1280 x 1024 resolutions.
- Full 101-keys Windows keyboard (including a dedicated numeric keypad), and an integrated touch-pad pointing device.
- Industrial-grade heavy-duty steel construction with a built-in lock to prevent unauthorized console access.
- Smooth-operating sliding rails that self-lock when pulled all the way out.
- Built in power supply
- Operating temperature 0 to 60 degree C
- Adjustable rear mounting support, up to 34-inches in depth.
- Built-in thumb screws for securing the unit when folded and pushed all the way in.
- Meets EIA310c & IEC-3 Specifications
- Add PCs or Remove Connected PCs for Maintenance without powering down the KVM switch for PCs

### **Mechanical Drawing:**



## KVM Features and Benefits: (with KVM options only)

- Multi-platform-mix PCs, SUNs, IBMs, HPs, Compaq & DELL
- Support 8 characters password protection & search PC server name
- Cascades for use with up to 128 servers
- New keep alive feature safeguards server for power loss to the switch
- Built-in microprocessor emulation for each port boots up process
- Auto scan-mode for monitoring your servers at intervals 5 to 99s
- Hot-pluggable when adding or removing PC w/o powering down the switch
- Name you server up to 16 characters long
- No software needed & all mounting hardware included







# Specifications:

| LCD                        |