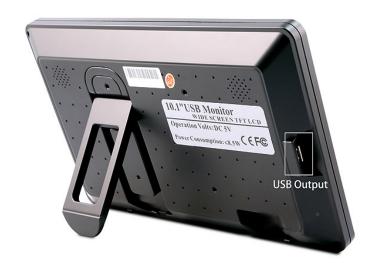

## Hidden Bracket & Hidden USB Output

- \* Hidden Bracket, can make this monitor stand alone.
- \* Possible to connect with Keyboard, Mouse, Wireless Headphone etc through USB output