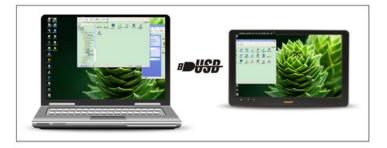

## ONE USB CABLE DOES IT ALL! NOT NEED POWER ADAPTER, NOT NEED VGA ETC.

Displaylink Chip, support Windows OS, MAC OS.

#### Extend

It can expand the primary monitor's picture, enlarge display area, conveniently cope with multitasking.