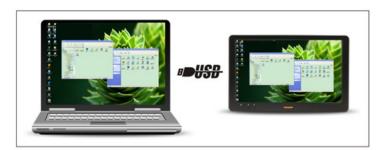

## ONE USB CABLE DOES IT ALL! NOT NEED POWER ADAPTER, NOT NEED VGA ETC.

Displaylink Chip, support Windows OS, MAC OS.

### **Duplicate**

Copy the primary monitor's picture, when requiring more picture, it can easily handle.