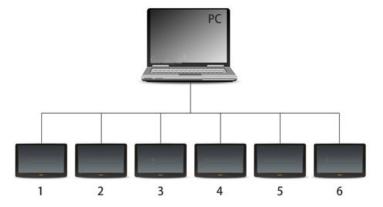

## One PC Can connect 6pcs USB Powered Monitors at the same time

Can be used on meeting or school etc