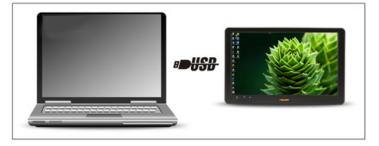

## ONE USB CABLE DOES IT ALL! NOT NEED POWER ADAPTER, NOT NEED VGA ETC.

Displaylink Chip, support Windows OS, MAC OS.

#### **Primary Monitor**

Can set the USB monitor as the primary monitor, deal with all special needs.

\* the original primary monitor will be closed