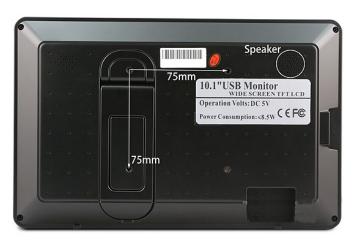

#### **VESA 75mm Mount Holes**

There has VESA 75 mm Mount holes (FPMPMI) On rear side of the monitor. So it can be used with wall mount arm which support VESA 75mm.

## Hidden Bracket & Hidden USB Output

- \* Hidden Bracket, can make this monitor stand alone.
- \* Possible to connect with Keyboard, Mouse, Wireless Headphone etc through USB output