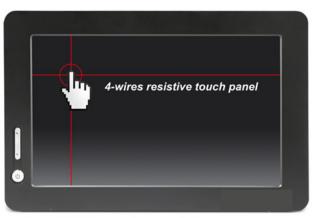

#### **Touch Function**

- Using 4-wires resistive touch panel, support Serials OS like Windows XP / Windows Vista / Windows 7 (32 bit & 64 bit) / Windows 8 (32 bit & 64 bit) / WinCE 6.0 / Linux Kernel 2.4 / Linux Kernel 2.6.
- With standard TouchKit Driver CD, You can install touch driver, changing settings and calibrate the touch very easily.
- USB Touch interface as standard.
- Touch Driver Download