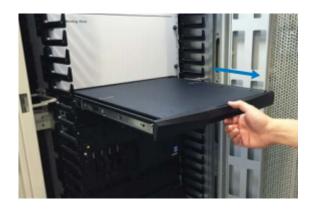

### **FEATURES:**

- 1U 21" widescreen LCD console drawer
- Support Full HD with 1080p resolution
- 104-key MAC keyboard with touchpad
- New enhanced aesthetics with molded front handle
- 12-port DVI-D, USB & Audio KVM