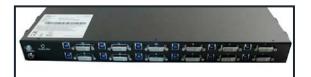

### **FEATURES:**

- 1U 21" widescreen LCD console drawer
- Support Full HD with 1080p resolution
- 104-key MAC keyboard with touchpad
- New enhanced aesthetics with molded front handle
- 12-port DVI-D, USB & Audio KVM