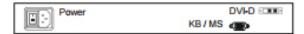

### **FEATURES:**

- 1U 21" widescreen LCD console drawer
- Support Full HD with 1080p resolution
- 104-key MAC keyboard with touchpad
- New enhanced aesthetics with molded front handle
- 12-port DVI-D, USB & Audio KVM