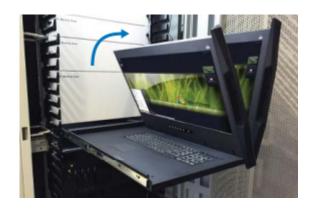

### **FEATURES:**

- 1U 21" widescreen LCD console drawer
- Support Full HD with 1080p resolution
- 104-key MAC keyboard with touchpad
- New enhanced aesthetics with molded front handle
- 12-port DVI-D, USB & Audio KVM