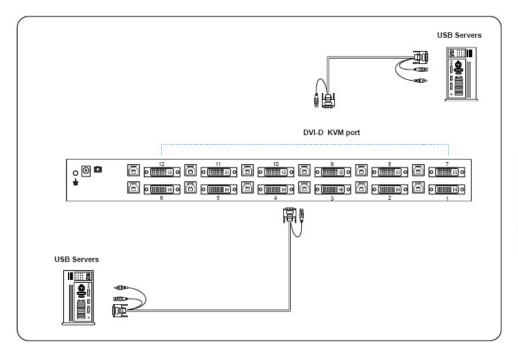

|







# **MAC Keyboard / Mouse Options**







MAC keyboard integrated with trackball





Mb

# **Supporting layouts**

**America** 



# How to Use "MAC" Keyboard

### **Keyboard Features**





■ Hold the handle and slide out the drawer.



■ Flip up the LCD to a suitable angle



■ Operate the LCD console drawer.



**Option - Right Side Open** 

# **DIMENSION**

# Front View



### Rear View



UNIT: mm 1mm = 0.03937 inch



# **Top View**



### STANDARD KEYBOARD

e keyboard integrated with touchpad





b keyboard integrated with trackball





### Supporting layouts



### STRUCTURE DIAGRAM



# **KVM PORT CONNECTION**



# DVI KVM Cable

NC-6: 6 feet DVI KVM Cable

NC-15: 6 feet DVI KVM Cable

(Server end : DVI-D+USB+Audio)

(KVM Port: DVI-D+USB 3.0)



# **DVI KVM SPECIFICATIONS**

| KVM Port           |                                                          |
|--------------------|----------------------------------------------------------|
| Number of ports:   | 12                                                       |
| Connector:         | DVI-D connector                                          |
|                    | USB 3.0 connector (combined for keyboard, mouse & audio) |
| Connectivity:      | Combo 4-in-1 KVM cable, 6 or 15 feet                     |
| Local Console      |                                                          |
| Graphic connector: | 1 x DVI-D