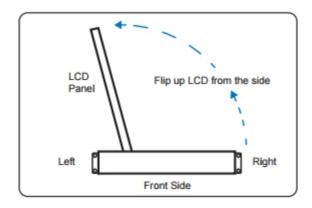

### **FEATURES:**

- 1U 21" widescreen LCD console drawer
- Support Full HD with 1080p resolution
- 104-key MAC keyboard with touchpad
- New enhanced aesthetics with molded front handle
- 12-port DVI-D, USB & Audio KVM