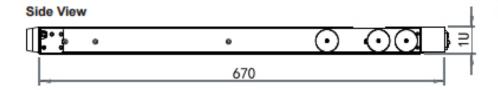

### **FEATURES:**

- 1U 21" widescreen LCD console drawer
- Support Full HD with 1080p resolution
- 104-key MAC keyboard with touchpad
- New enhanced aesthetics with molded front handle
- 12-port DVI-D, USB & Audio KVM