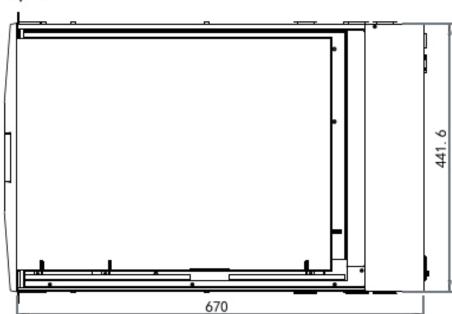

### **FEATURES:**

- 1U 21" widescreen LCD console drawer
- Support Full HD with 1080p resolution
- 104-key MAC keyboard with touchpad
- New enhanced aesthetics with molded front handle
- 12-port DVI-D, USB & Audio KVM