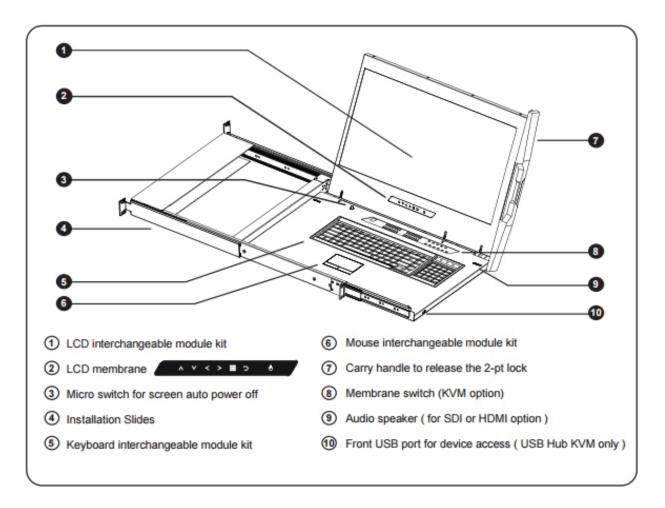

|







# **MAC Keyboard / Mouse Options**







MAC keyboard integrated with trackball





Mb

# **Supporting layouts**

**America** 



# How to Use "MAC" Keyboard

### **Keyboard Features**





■ Hold the handle and slide out the drawer.



■ Flip up the LCD to a suitable angle



■ Operate the LCD console drawer.



**Option - Right Side Open** 

# **DIMENSION**

# Front View



### Rear View



UNIT: mm 1mm = 0.03937 inch



# **Top View**



### STANDARD KEYBOARD

e keyboard integrated with touchpad





b keyboard integrated with trackball





### Supporting layouts



### STRUCTURE DIAGRAM



# **KVM PORT CONNECTION**



# DVI KVM Cable

NC-6: 6 feet DVI KVM Cable

NC-15: 6 feet DVI KVM Cable

(Server end : DVI-D+USB+Audio)

(KVM Port: DVI-D+USB 3.0)



# **DVI KVM SPECIFICATIONS**

| KVM Port           |                                                          |
|--------------------|----------------------------------------------------------|
| Number of ports:   | 12                                                       |
| Connector:         | DVI-D connector                                          |
|                    | USB 3.0 connector (combined for keyboard, mouse & audio) |
| Connectivity:      | Combo 4-in-1 KVM cable, 6 or 15 feet                     |
| Local Console      |                                                          |
| Graphic connector: | 1 x DVI