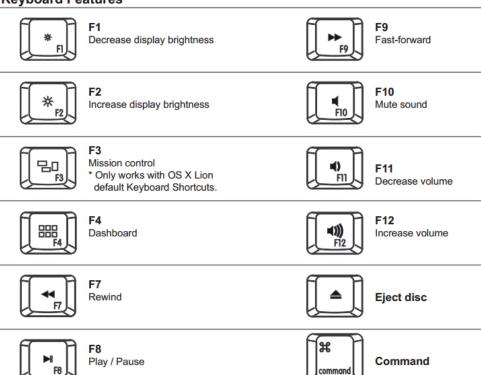

### **FEATURES:**

- 1U 21" widescreen LCD console drawer
- Support Full HD with 1080p resolution
- 104-key MAC keyboard with touchpad
- New enhanced aesthetics with molded front handle
- 12-port DVI-D, USB & Audio KVM