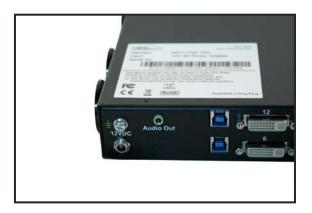

# **Drawer Features & Options**

- 3G / HD / SD-SDI Broadcast-grade input (w/ speaker)
- HDMI (w/ speaker)
- DC power: 12V / 24V / 48V / 110 ~ 125V