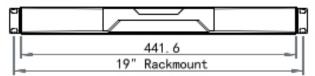

### **FEATURES:**

- 1U 21" widescreen LCD console drawer
- Support Full HD with 1080p resolution
- 104-key MAC keyboard with touchpad
- New enhanced aesthetics with molded front handle
- 12-port DVI-D, USB & Audio KVM