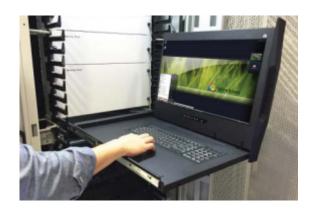

### **FEATURES:**

- 1U 21" widescreen LCD console drawer
- Support Full HD with 1080p resolution
- 104-key MAC keyboard with touchpad
- New enhanced aesthetics with molded front handle
- 12-port DVI-D, USB & Audio KVM