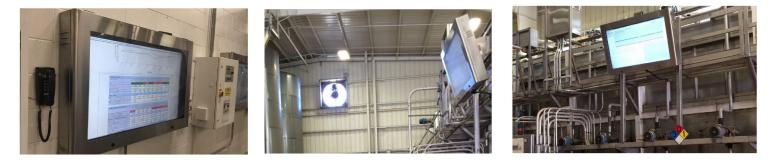

## **OEXXXXSS Series**

This water, dust, and tamper proof TV enclosure is built to last, is offered in five sizes for 24" - 75" screens (custom sizes and colors available) and is perfect for outdoor and public or industrial environments. The TV enclosure door is removable (only when the door is open) with a quality lift-off hinge system for quick access. \*Direct sunlight applications may require additional cooling options.

## **KEY FEATURES AND BENEFITS:**

- Water-proof, Dust-proof, & Tamper-proof -- NEMA 4 / 4X
- Available in Black Powder Coated Steel or Stainless Steel
- Strong, Welded Steel Construction w/ Hinged Door, Built to Last
- Shatter-proof Clear or Ant-Glare Polycarbonate Window
- German Engineered, Keyed Compression Locks
- 110 CFM Axial Fan and Filter System
- Filter is Easily Cleaned or Inexpensively Replaced
- Internal, Adjustable VESA Mount Bracket (fits all TV's)
- Mounts Directly to Wall w/o need for Clunky, Exterior Bracket