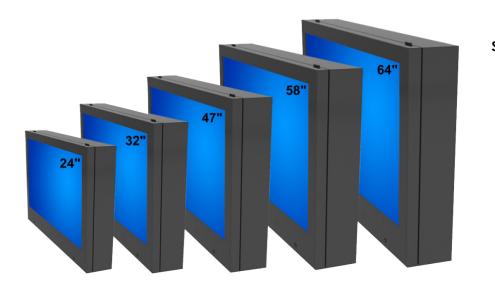

## **OEXXXXSS Series**

This water, dust, and tamper proof TV enclosure is built to last, is offered in five sizes for 24" - 75" screens (custom sizes and colors available) and is perfect for outdoor and public or industrial environments. The TV enclosure door is removable (only when the door is open) with a quality lift-off hinge system for quick access. \*Direct sunlight applications may require additional cooling options.

## SIZES / SPECIFICATIONS

| MODEL     | OE2400SS            | OE3200SS                | OE4800SS            | OE5500SS               |  |  |  |  |
|-----------|---------------------|-------------------------|---------------------|------------------------|--|--|--|--|
| SIZE      | for TV's up to 24'' | for TV's up to 32''     | for TV's up to 48"  | for TV's up to 55''    |  |  |  |  |
| DIMENSION |                     |                         |                     |                        |  |  |  |  |
| Outside   | 27'' x 19'' x 5''   | 36.5'' x 24.5'' x 6''   | 47'' x 32'' x 6''   | 56.5'' x 35.5'' x 6''  |  |  |  |  |
| Inside    | 24'' x 16'' x 3.5'' | 33.5'' x 22.0'' x 4.5'' | 44'' x 29'' x 4.5'' | 53.5'' x 32.5'' x 4.5" |  |  |  |  |

## LARGE SIZES

| MODEL     | OE6500SS            | OE7000SS            | OE7500SS            | OE8000SS           | OE8500SS           |  |  |  |
|-----------|---------------------|---------------------|---------------------|--------------------|--------------------|--|--|--|
| SIZE      | for TV's up to 65"  | for TV's up to 70'' | for TV's up to 75'' | for TV's up to 80" | for TV's up to 85" |  |  |  |
| DIMENSION |                     |                     |                     |                    |                    |  |  |  |
| Outside   | 65'' x 41'' x 6''   | -                   | -                   | -                  | -                  |  |  |  |
| Inside    | 62'' x 38'' x 4.5'' | -                   | -                   | -                  | -                  |  |  |  |