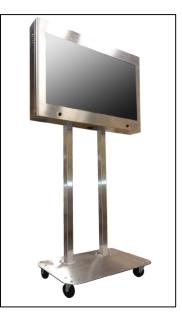

## **OEXXXXSS Series**

This water, dust, and tamper proof TV enclosure is built to last, is offered in five sizes for 24" - 75" screens (custom sizes and colors available) and is perfect for outdoor and public or industrial environments. The TV enclosure door is removable (only when the door is open) with a quality lift-off hinge system for quick access. \*Direct sunlight applications may require additional cooling options.



SHOWN with OPTIONAL PEDESTAL



## **KEY FEATURES AND BENEFITS:**

- Water-proof, Dust-proof, & Tamper-proof -- NEMA 4 / 4X
- Available in Black Powder Coated Steel or Stainless Steel
- Strong, Welded Steel Construction w/ Hinged Door, Built to Last
- Shatter-proof Clear or Ant-Glare Polycarbonate Window
- German Engineered, Keyed Compression Locks
- 110 CFM Axial Fan and Filter System
- Filter is Easily Cleaned or Inexpensively Replaced
- Internal, Adjustable VESA Mount Bracket (fits all TV's)
- Mounts Directly to Wall w/o need for Clunky, Exterior Bracket







## SIZES / SPECIFICATIONS

| MODEL     | OE2400SS            | OE3200SS                | OE4800SS            | OE5500SS               |  |  |  |  |
|-----------|---------------------|-------------------------|---------------------|------------------------|--|