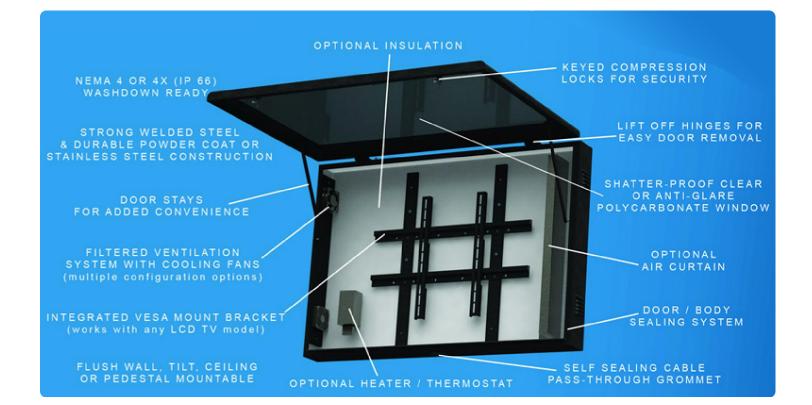

## **KEY FEATURES AND BENEFITS:**

- Water-proof, Dust-proof, & Tamper-proof -- NEMA 4 / 4X
- Available in Black Powder Coated Steel or Stainless Steel
- Strong, Welded Steel Construction w/ Hinged Door, Built to Last
- Shatter-proof Clear or Ant-Glare Polycarbonate Window
- German Engineered, Keyed Compression Locks
- 110 CFM Axial Fan and Filter System
- Filter is Easily Cleaned or Inexpensively Replaced
- Internal, Adjustable VESA Mount Bracket (fits all TV's)
- Mounts Directly to Wall w/o need for Clunky, Exterior Bracket