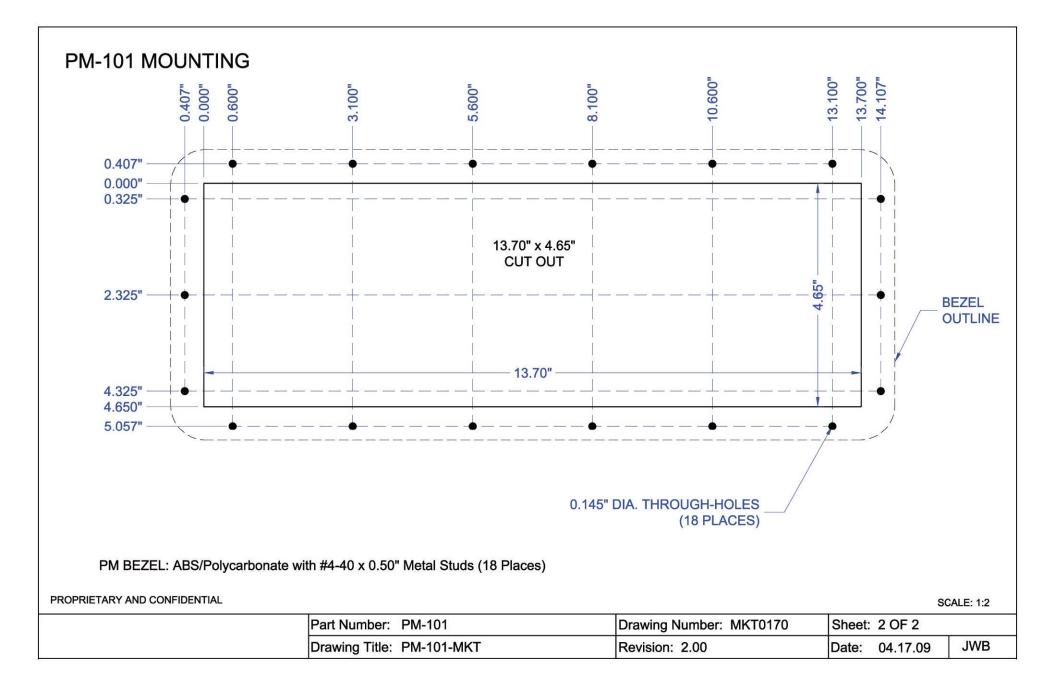

## **Technical Specifications**

| Certifications        | NEMA 4X, CE UL 60950, FCC Part 15 Class B                                                                                                                                                           |  |  |  |
|-----------------------|-----------------------------------------------------------------------------------------------------------------------------------------------------------------------------------------------------|--|--|--|
| Shock                 | 3 X 11 ms pulses of 50g on each of 3 axes                                                                                                                                                           |  |  |  |
| Cable                 | LENGTH: 10' straight (3 m) DESIGN: "Y" PS/2 or USB Cable                                                                                                                                            |  |  |  |
| Key Switch            | MATERIAL: Industrial Silicone Rubber LIFE: Greater Than 10 Million Cycles TRAVEL: 0.055 in. (1.4mm) ACTUATION<br>FORCE: 7.05 oz. +/- 1.06 oz. (200g +/- 30g) FEEDBACK: Tactile with Mechanical Snap |  |  |  |
| Vibration             | Vibration POWER SPECTRAL DENSITY: .04g^2/Hz FREQUENCY RANGE: 20Hz - 2 kHz DURATION OF TEST PER<br>AXIS: 3 hours                                                                                     |  |  |  |
| Power                 | PS2: 50mA@5V (from Keyboard port) USB: 50mA@5V (from CPU port)                                                                                                                                      |  |  |  |
| Compatability         | PS/2: All Windows Operating Systems USB: All Windows and Macintosh OS                                                                                                                               |  |  |  |
| Temperature Range     | STORAGE: -40C to +90C (-40F to +194F) OPERATING: -40C to +70C (-40F to +158F)                                                                                                                       |  |  |  |
| Weight                | 1.50 lbs +/- 0.10 lbs (0.68 kg +/- 0.05 kg)                                                                                                                                                         |  |  |  |
| Warranty              | 1 Year Limited Warranty                                                                                                                                                                             |  |  |  |
| Humidity              | 100% Humidity Resistant                                                                                                                                                                             |  |  |  |
| Dimensions            | 15.10" x 6.05" x 0.58" (w-h-d) 383.5mm x 153.7mm x 14.7mm SCREWS: 0.50" (12.7mm)                                                                                                                    |  |  |  |
| Model Numbers         | PM-101-PS2: With PS/2 cable PM-101-USB: With USB cable                                                                                                                                              |  |  |  |
| Features and Benefits |                                                                                                                                                                                                     |  |  |  |