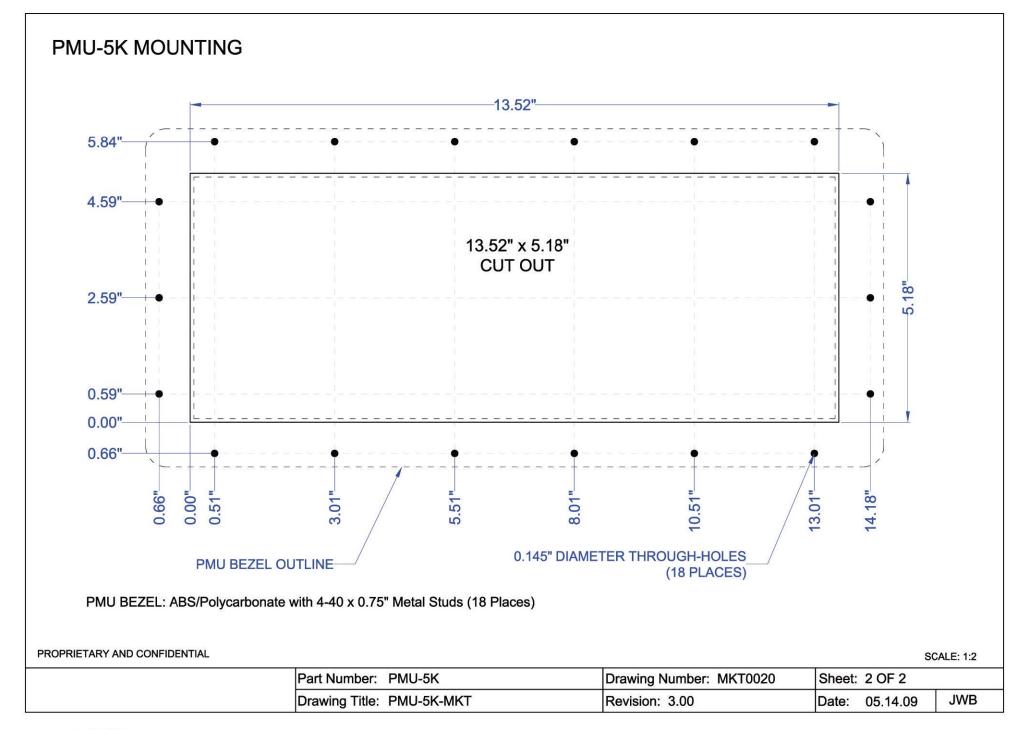

| Technical Specifications |                                                                                                                                                                                                  |  |  |  |  |  |  |  |
|--------------------------|--------------------------------------------------------------------------------------------------------------------------------------------------------------------------------------------------|--|--|--|--|--|--|--|
| Certifications           | NEMA 4X UL60950, FCC Part 15 Class B                                                                                                                                                             |  |  |  |  |  |  |  |
| Shock                    | 3x11 ms pulses of 50g on each of 3 axes                                                                                                                                                          |  |  |  |  |  |  |  |
| Cable                    | LENGTH: 10 feet (3 meters) DESIGN: "Y" PS/2 or AT/serial Cable (providing separate keyboard and mouse connections), or Single-Cable USB                                                          |  |  |  |  |  |  |  |
| Key Switch               | MATERIAL: Industrial Silicone Rubber LIFE: Greater than 10 Million Cycles TRAVEL: 0.055 in. (1.4mm) ACTUATION FORCE: 6.35 oz. +/- 1.06 oz. (180g +/- 30g) FEEDBACK: Tactile with Mechanical Snap |  |  |  |  |  |  |  |
| Vibration                | POWER SPECTRAL DENSITY: 0.04g/Hz FREQUENCY RANGE: 20Hz - 2 kHz DURATION OF TEST PER AXIS: 3 hours                                                                                                |  |  |  |  |  |  |  |
| Power                    | PS/2: KEYBOARD: 50mA@ 5V (from Keyboard port) HULAPOINT: 35mA@ 5V (from Mouse port) USB: 85mA@ 5V (from CPU port)                                                                                |  |  |  |  |  |  |  |
| Flammability             | PRINTED CIRCUIT BOARD: 94 VO SILICONE OVERLAY: 94 HB INTERFACE CABLE: 94 VO                                                                                                                      |  |  |  |  |  |  |  |
| Compatability            | PS/2 KEYBOARD/HULAPOINT: All Windows Operating Systems USB KEYBOARD/HULAPOINT: All Windows and<br>Macintosh OS                                                                                   |  |  |  |  |  |  |  |
| Temperature Range        | STORAGE: -40C to +70C (-40F to +158F) OPERATING: -20C to +60C (-4F to +140F)                                                                                                                     |  |  |  |  |  |  |  |
| Weight                   | 2.00 lbs +/- 0.10 lbs (0.91 kg +/- 0.05 kg)                                                                                                                                                      |  |  |  |  |  |  |  |
| Warranty                 | 1 year limited warranty                                                                                                                                                                          |  |  |  |  |  |  |  |
| Humidity                 | 100% (when properly installed)                                                                                                                                                                   |  |  |  |  |  |  |  |
| Dimensions               | 15.39" x 7.06" x 0.62" (w-h-d) 390.9mm x 179.3mm x 15.7mm SCREWS: 0.75" (19.05MM) CUTOUT: 13.52" x 5.18" (w-h) 343.4mm x 131.6mm                                                                 |  |  |  |  |  |  |  |
| Model Numbers            |                                                                                                                                                                                                  |  |  |  |  |  |  |  |