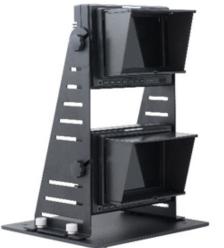

### Flexible compound mode

RD700HD could be assembled into jib arm and rack mount product easily by using different accessories according to the needs.