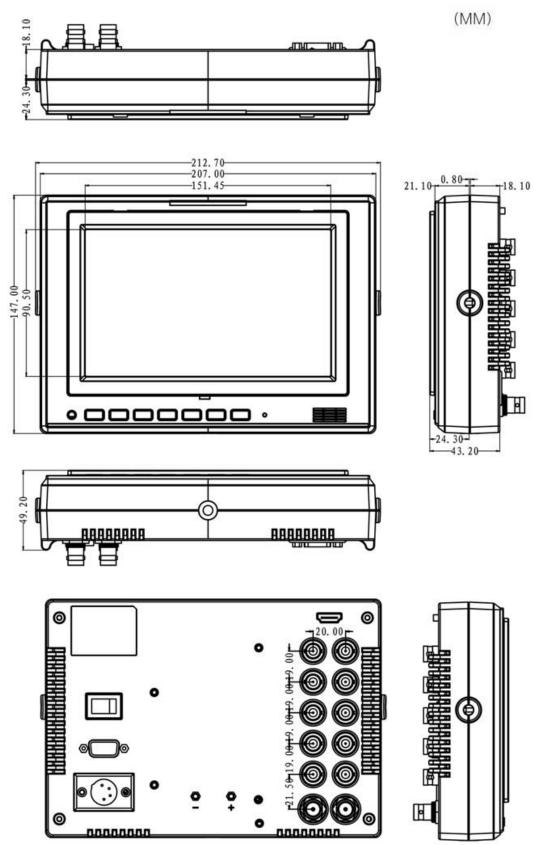

Audio |                     | •       | •      |       | PPM / UV                                                 |
| Video output       | Composite           | •       | •      | •     | BNC X1line Loop through 75Ω automatic termination        |
|                    | Component (Y/Pb/Pr) | •       | •      | •     | BNC X1line                                               |
|                    | SD-SDI              | •       | •      |       | BNC X1line                                               |
|                    | HD-SDI              | •       |        |       | BNC X1line                                               |
| TALLY              |                     | •       | •      | •     | Red/green two colors                                     |

## **Mechanical Drawing:**