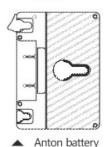

#### Convenient battery connector

Preset external battery connector could connect Sony and Anton battery plate on the back of the monitor. A 14.4V/100Wh video camera battery could supprt RCM700 work over 8 hours.