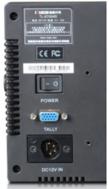

#### Multiple power supplies

Like other portable models, RD700HD has three ways of power supply, AC-DC adaptor, battery and get power from the video camera.

Professional function settings
For example, embedded audio, monochrome, under scan/over scan, safety marker, etc.

#### Convenient battery connector

Preset external battery connector could connect Sony and Anton battery plate on the back of the monitor. A 14.4V/100Wh video camera battery could supprt RCM700 work over 8 hours.