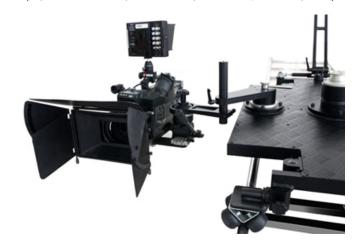

### Flexible compound mode

RD700HD could be assembled into jib arm and rack mount product easily by using different accessories according to the needs.