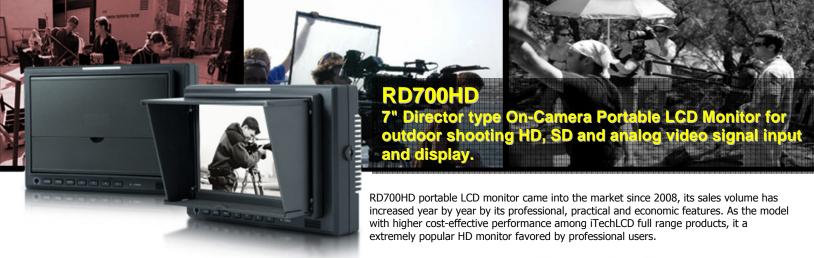

#### Convenient battery connector

Preset external battery connector could connect Sony and Anton battery plate on the back of the monitor. A 14.4V/100Wh video camera battery could supprt RCM700 work over 8 hours.