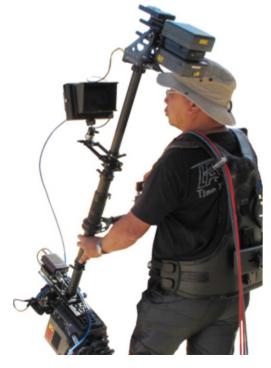

### Flexible compound mode

RD700HD could be assembled into jib arm and rack mount product easily by using different accessories according to the needs.