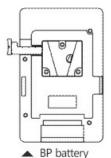

#### Convenient battery connector

Preset external battery connector could connect Sony and Anton battery plate on the back of the monitor. A 14.4V/100Wh video camera battery could supprt RCM700 work over 8 hours.