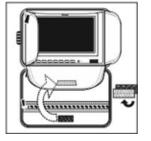

#### Convenient battery connector

Preset external battery connector could connect Sony and Anton battery plate on the back of the monitor. A 14.4V/100Wh video camera battery could supprt RCM700 work over 8 hours.

### Flexible compound mode

RD700HD could be assembled into jib arm and rack mount product easily by using different accessories according to the needs.