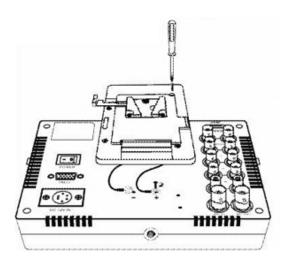

#### Convenient battery connector

Preset external battery connector could connect Sony and Anton battery plate on the back of the monitor. A 14.4V/100Wh video camera battery could supprt RCM700 work over 8 hours.