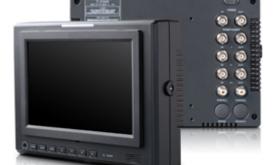

#### Multiple input format

Multiple input format could satisfy all HD, SD and analog video signal input and display.

# **Inputs & Functions:**

| Model Function     |                     | RD700HD | RD700S | RD700 | Remark                                                   |
|--------------------|---------------------|---------|--------|-------|----------------------------------------------------------|
| Video input        | Composite           | •       | •      | •     | BNC X1line 1.0 Vp-p±3 dB                                 |
|                    | Component (Y/Pb/Pr) | •       | •      | •     | BNC X1line                                               |
|                    | SD-SDI              | •       | •      |       | BNC X1line                                               |
|                    | HD-SDI              | •       |        |       | BNC X1line                                               |
|                    | HDMI                | •       | •      | •     | BNC X1line                                               |
| Audio input        |                     | •       | •      | •     | RCA x1Line (dual channel)                                |
| Audio Monitoring   |                     | •       | •      | •     | Front Speaker 0.5W (8 $\Omega$ )<br>Earphone: 3.5mm jack |
| SDI Embedded Audio |                     | •       | •      |       | PPM / UV                                                 |
| Video output       | Composite           | •       | •      | •     | BNC X1line Loop through 75Ω automatic termination        |
|                    | Component (Y/Pb/Pr) | •       | •      | •     | BNC X1line                                               |
|                    | SD-SDI              | •       | •      |       | BNC X1line                                               |
|                    | HD-SDI              | •       |        |       | BNC X1line                                               |
| TALLY              |                     | •       | •      | •     | Red/green two colors                                     |