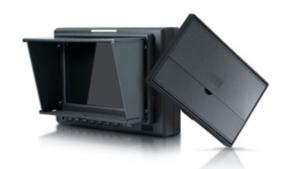

#### Foldable and removable sunhood

The sunhood could effectively prevent highlight interference to the screen in outdoor shooting and protect the screen when it closed