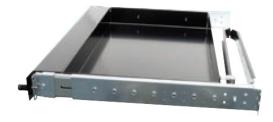

## **Rackmount Keyboard Drawer**

1U Rackmount Keyboard Storage Drawer Rail to rail rack mounting depth: 17'' to 25''

Model: RCK100A2

The RCK keyboard storage drawer provides a convenient 1U high short depth (14") storage space for compact keyboards. The front panel features a built-in handle and dual retainers to secure the drawer into the rack when not in use. A two inch wide palm rest is provided for comfortable keyboard use. Attached ball-bearing slides lock in the extended position to give a stable platform when in use. A rear mounted carrier keeps keyboard/mouse cables from obstructing in and out movement of the drawer. A choice of rear slide extensions provide rack mounting adjustments of 14" to 31" rail to rail rack depth. Ordering configurations range from an empty drawer to drawer plus keyboard/ mouse combinations.

## SPECIFICATIONS:

Rail to rail rack mounting depth: 17" to 25"

Dimensions (WxHxD): - Keyboard Storage Area: 16.5" x 1.7" x 10.0"

- Overall: 19.0" x 1.74" x 14.0" Weight (Empty Drawer): 8.5 lbs

i-Tech Company LLC
TOLL FREE: (888) 483-2418 • EMAIL: info@itechlcd.com • WEB: www.iTechLCD.com