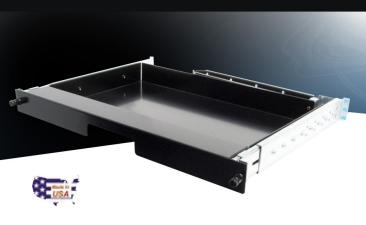

## **Rackmount Keyboard Drawer**

1U Rackmount Keyboard Storage Drawer Rail to rail rack mounting depth: 17'' to 25''

Model: RCK100A2

The RCK keyboard storage drawer provides a convenient 1U high short depth (14") storage space for compact keyboards. The front panel features a built-in handle and dual retainers to secure the drawer into the rack when not in use. A two inch wide palm rest is provided for comfortable keyboard use. Attached ball-bearing slides lock in the extended position to give a stable platform when in use. A rear mounted carrier keeps keyboard/mouse cables from obstructing in and out movement of the drawer. A choice of rear slide extensions provide rack mounting adjustments of 14" to 31" rail to rail rack depth. Ordering configurations range from an empty drawer to drawer plus keyboard/ mouse combinations.

## SPECIFICATIONS:

Rail to rail rack mounting depth: 17" to 25"

Dimensions (WxHxD): - Keyboard Storage Area: 16.5" x 1.7" x 10.0"

- Overall: 19.0" x 1.74" x 14.0" Weight (Empty Drawer): 8.5 lbs

i-Tech Company LLC
TOLL FREE: (888) 483-2418 • EMAIL: info@itechlcd.com • WEB: www.iTechLCD.com