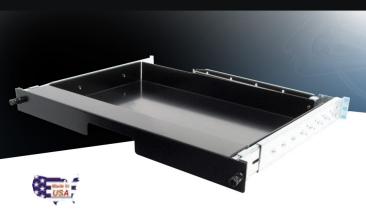

## **Rackmount Keyboard Drawer**

1U Rackmount Keyboard Storage Drawer Rail to rail rack mounting depth: 23" to 31"

Model: RCK100A3

The RCK keyboard storage drawer provides a convenient 1U high short depth (14") storage space for compact keyboards. The front panel features a built-in handle and dual retainers to secure the drawer into the rack when not in use. A two inch wide palm rest is provided for comfortable keyboard use. Attached ball-bearing slides lock in the extended position to give a stable platform when in use. A rear mounted carrier keeps keyboard/mouse cables from obstructing in and out movement of the drawer. A choice of rear slide extensions provide rack mounting adjustments of 14" to 31" rail to rail rack depth. Ordering configurations range from an empty drawer to drawer plus keyboard/ mouse combinations.

## SPECIFICATIONS:

Rail to rail rack mounting depth: 23" to 31"

Dimensions (WxHxD): - Keyboard Storage Area:  $16.5" \times 1.7" \times 10.0"$ 

- Overall: 19.0" x 1.74" x 14.0" Weight (Empty Drawer): 8.5 lbs