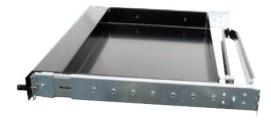

## **Rackmount Keyboard Drawer**

1U Rackmount Keyboard Storage Drawer Rail to rail rack mounting depth: 23" to 31"

Model: RCK100A3

The RCK keyboard storage drawer provides a convenient 1U high short depth (14") storage space for compact keyboards. The front panel features a built-in handle and dual retainers to secure the drawer into the rack when not in use. A two inch wide palm rest is provided for comfortable keyboard use. Attached ball-bearing slides lock in the extended position to give a stable platform when in use. A rear mounted carrier keeps keyboard/mouse cables from obstructing in and out movement of the drawer. A choice of rear slide extensions provide rack mounting adjustments of 14" to 31" rail to rail rack depth. Ordering configurations range from an empty drawer to drawer plus keyboard/ mouse combinations.

## SPECIFICATIONS:

Rail to rail rack mounting depth: 23" to 31"

Dimensions (WxHxD): - Keyboard Storage Area:  $16.5" \times 1.7" \times 10.0"$ 

- Overall: 19.0" x 1.74" x 14.0" Weight (Empty Drawer): 8.5 lbs