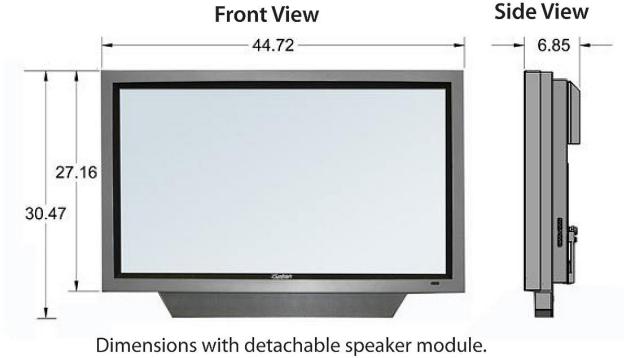

## **Specifications**

I-TECH

OMPANY

| opeointeatione                |                                                                    |
|-------------------------------|--------------------------------------------------------------------|
| Model                         | BOD4600                                                            |
| LCD Screen                    | 46-inch diagonal TFT Active Matrix                                 |
| Resolution                    | HD 1920 x 1080 Full HD 1080p                                       |
| Aspect Ratio                  | 16:9                                                               |
| Contrast Ratio                | 2000:1                                                             |
| Response Time                 | 6 milliseconds                                                     |
| Viewing Angle                 | 1780                                                               |
| TV formats                    | 1080p, 1080i, 720p, 480p, 480i                                     |
| Input Connectors:             |                                                                    |
| RF                            | Antenna/CATV (ATSC/QAM/NTSC) x1                                    |
| HDMI                          | HDMI Input x2                                                      |
| Video Composite               | S-Video x1 and Composite Video x1, L/R Audio Inputs x1             |
| Video Component               | YPbPr plus Stereo Audio x2                                         |
| PC                            | 15-pin D-sub VGA plus Stereo Audio                                 |
| Discrete IR Control           | Codes for Power On/Off and Input Select                            |
| Input Power                   | 100-240 VAC, 50-60 Hz 4.0 A Max                                    |
| RS232 Serial                  | Full-featured command set with discrete on/off,                    |
|                               | input select and volume control                                    |
| Audio                         | 10-watt x 2 channels, water-resistant speaker module (detachable); |
|                               | SPDIF Audio output                                                 |
| Operating Temp.               | -24o to 122o F. (-31o to 50o C.) *                                 |
| Non-op. Temp.                 | -24o to 140o F. (-31o to 60o C.)                                   |
| (Off-mode with power applied) | The non-operating temperature feature requires power to be applied |
| Accessories Included          | Water-resistant remote control with lithium battery                |
| TV Dimensions                 | 44.72" W x 27.16 " H (30.47" H with speakers) x 6.85" D            |
| Weight                        | 82.7 lbs; 86.8 lbs with speakers                                   |
| Warranty                      | One-year, in-factory, parts and labor                              |
|                               |                                                                    |

All measurements are in inches