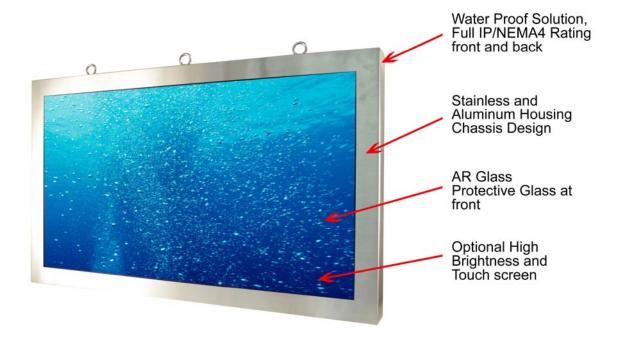

## **Features**

Rugged Completely Sealed IP66/NEMA4X Stainless Steel Chassis/Surface Mount, 42" LCD monitor LED backlight, 1920 x 1080, 1500 nits, with 2mm AR glass, VGA and DVI input

- IP65 Water and Dust proof connection for a higher protection
- All Connectors are facing down, it will have you to save space

i-Tech Company LLC

TOLL FREE: (888) 483-2418 • EMAIL: info@iTechLCD.com • WEB: www.iTechLCD.com

| Specification         |                              |
|-----------------------|------------------------------|
| Model Name            | SCHW4200HBB-SIP              |
| Size / Type           | 42" LED Panel                |
| Resolutions           | 1920 × 1080                  |
| Brightness            | 1500 cd / m^2 (typ.)         |
| Contrast Ratio        | 3000 : 1 (typ.)              |
| Viewing Angles        | -89 ~ 89(H) ; -89 ~ 89(V)    |
| Power Requirement     | AC100~240V                   |
| Operation Temperature | 32 ~ 140°F (0~60°C)          |
| Operation Humidity    | 5% to 95%RH (non-condensing) |