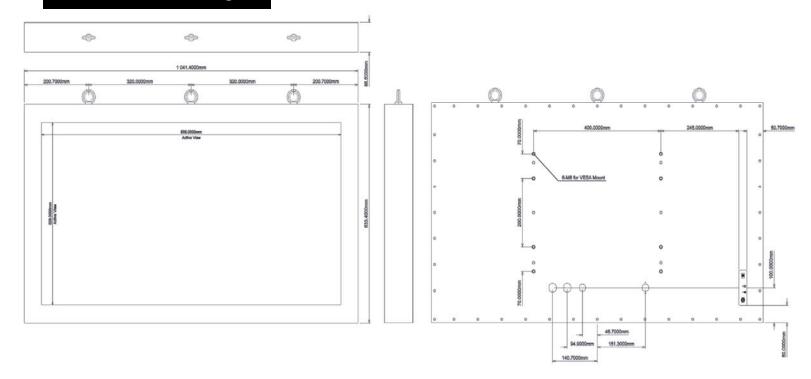

D.com • WEB: www.iTechLCD.com

| Specification         |                              |
|-----------------------|------------------------------|
| Model Name            | SCHW4200HBB-SIP              |
| Size / Type           | 42" LED Panel                |
| Resolutions           | 1920 × 1080                  |
| Brightness            | 1500 cd / m^2 (typ.)         |
| Contrast Ratio        | 3000 : 1 (typ.)              |
| Viewing Angles        | -89 ~ 89(H) ; -89 ~ 89(V)    |
| Power Requirement     | AC100~240V                   |
| Operation Temperature | 32 ~ 140°F (0~60°C)          |
| Operation Humidity    | 5% to 95%RH (non-condensing) |

## Accessories

- Water proof USB cables 2M x 2
- Water proof cat5 cable 2M x 1
- Water proof power cable 2M x 1

## **Mechanical Drawing**