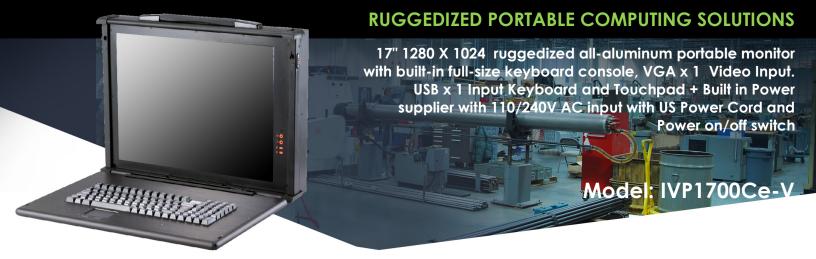

Ruggedized Portable 17" active TFT LCD screen with Keyboard, providing users with larger display area for more information; Full size of Keyboard and water proof touch pad. Put it at the heart of your high performance portable computer solutions. Designed for field and mobile applications!

## **FEATURES**

- Rugged Portable
- 17" TFT LCD
- USB x 1 Keyboard & Touch Pad
- Full size Keyboard
- Built in Power supplier with 110/240V AC input with US Power Cord

All metal Rugged portable Multi IO Device with High resolution LCD Display

Allows you to use it in the tough environment, with 17" 1280x1024, full size of keyboard and water proof of touch pad.

## **SPECIFICATIONS**

| Model       | 17"                                                                                                |
|-------------|----------------------------------------------------------------------------------------------------|
| Display     | 17" 1280x1200                                                                                      |
| Video Input | VGA                                                                                                |
| Keyboard    | USB 1 x 102 Keys keyboard optional 108keys waterproof keyboard                                     |
| Mouse       | touch pad optional point device                                                                    |
| Power Input | Built in Power supplier with 110/240V AC input with US Power Cord                                  |
| Chassis     | Rugged Aluminum                                                                                    |
| Dimension   | 439.9mm x 340.8mm x 84.1mm (W x H X D) Closed<br>439.9mm x 340.8mm x 385.18mm (W x H X D) Deployed |
| Weight      | 8.8Kgw                                                                                             |