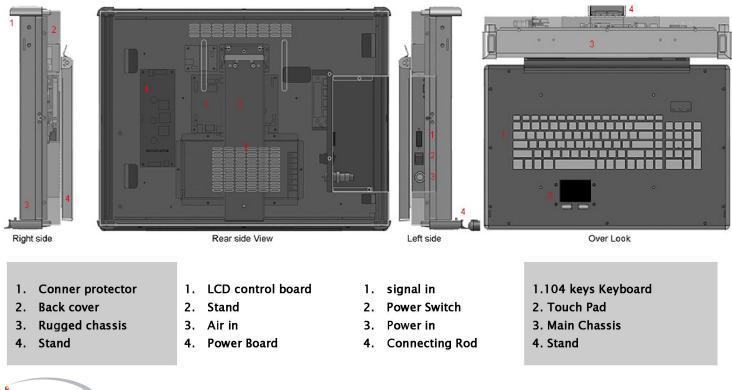

## **FEATURES**

- Rugged Portable
- 17" TFT LCD
- USB x 1 Keyboard & Touch Pad
- Full size Keyboard
- Built in Power supplier with 110/240V AC input with US Power Cord

All metal Rugged portable Multi IO Device with High resolution LCD Display

## **SPECIFICATIONS**

| Model       | 17"                                                                                                |
|-------------|----------------------------------------------------------------------------------------------------|
| Display     | 17" 1280x1200                                                                                      |
| Video Input | VGA                                                                                                |
| Keyboard    | USB 1 x 102 Keys keyboard optional 108keys waterproof keyboard                                     |
| Mouse       | touch pad optional point device                                                                    |
| Power Input | Built in Power supplier with 110/240V AC input with US Power Cord                                  |
| Chassis     | Rugged Aluminum                                                                                    |
| Dimension   | 439.9mm x 340.8mm x 84.1mm (W x H X D) Closed<br>439.9mm x 340.8mm x 385.18mm (W x H X D) Deployed |
| Weight      | 8.8Kgw                                                                                             |