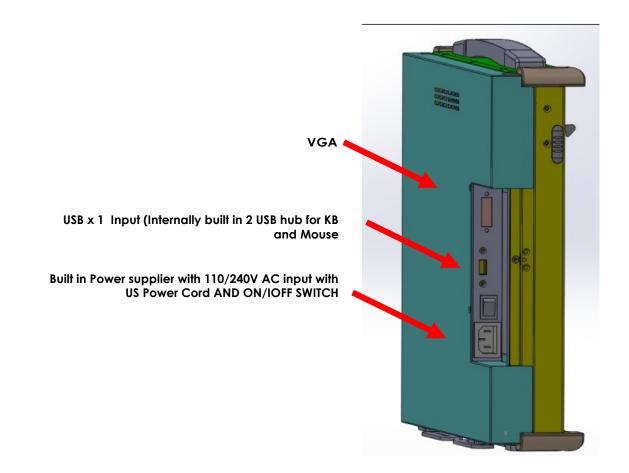

## **FEATURES**

- Rugged Portable
- 17" TFT LCD
- USB x 1 Keyboard & Touch Pad
- Full size Keyboard
- Built in Power supplier with 110/240V AC input with US Power Cord

All metal Rugged portable Multi IO Device with High resolution LCD Display

## **SPECIFICATIONS**

| Model       | 17"                                                                                                |
|-------------|----------------------------------------------------------------------------------------------------|
| Display     | 17" 1280x1200                                                                                      |
| Video Input | VGA                                                                                                |
| Keyboard    | USB 1 x 102 Keys keyboard optional 108keys waterproof keyboard                                     |
| Mouse       | touch pad optional point device                                                                    |
| Power Input | Built in Power supplier with 110/240V AC input with US Power Cord                                  |
| Chassis     | Rugged Aluminum                                                                                    |
| Dimension   | 439.9mm x 340.8mm x 84.1mm (W x H X D) Closed<br>439.9mm x 340.8mm x 385.18mm (W x H X D) Deployed |
| Weight      | 8.8Kgw                                                                                             |