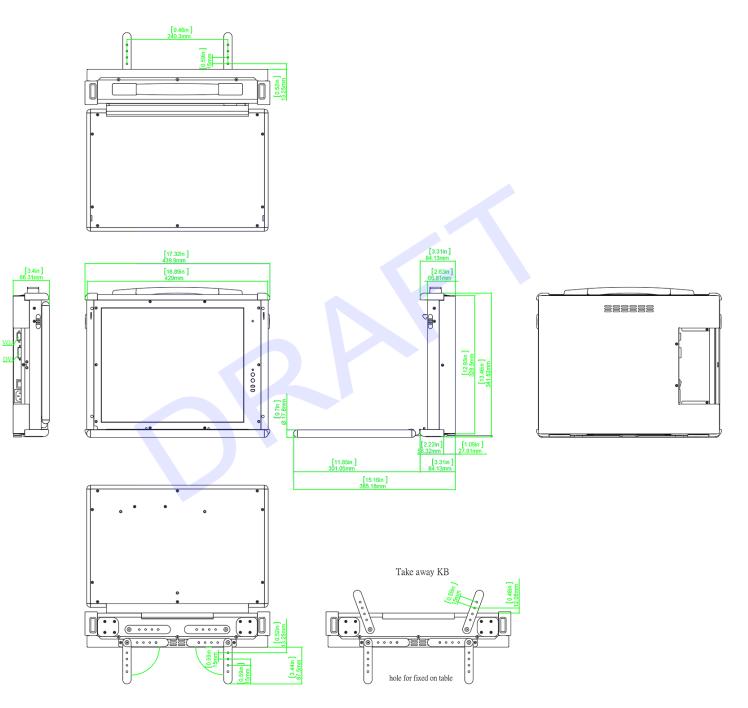

## **DRAWINGS FOR REFERENCE:**

This is subject to change without Notice. Final Drawings Will be Provided for Approval after Order.

## **SPECIFICATIONS**

| Model       | 17"                                                                                                |
|-------------|----------------------------------------------------------------------------------------------------|
| Display     | 17" 1280x1200                                                                                      |
| Video Input | VGA                                                                                                |
| Keyboard    | USB 1 x 102 Keys keyboard optional 108keys waterproof keyboard                                     |
| Mouse       | touch pad optional point device                                                                    |
| Power Input | Built in Power supplier with 110/240V AC input with US Power Cord                                  |
| Chassis     | Rugged Aluminum                                                                                    |
| Dimension   | 439.9mm x 340.8mm x 84.1mm (W x H X D) Closed<br>439.9mm x 340.8mm x 385.18mm (W x H X D) Deployed |
| Weight      | 8.8Kgw                                                                                             |