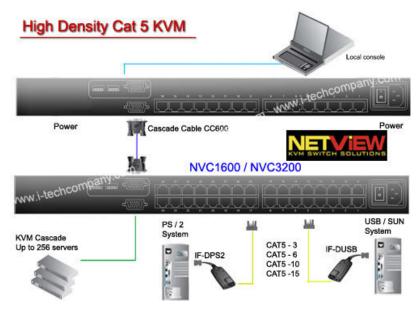

#### **LCD Drawer & KVM Benefits:**

- High density Cat5 KVM with either 16 or 32 ports in 1U
- Cost efficient DB-15KVM integration
- Single or "One Man" installation slide for easy, quick installation
- 104 key notepad keyboard with full numerical pad
- Mix PS/2, USB & SUN Multi-Platform switch capability
- Secure remote User access across the world wide web

#### **KVM Features and Benefits:**

- Use of the RJ45 Cat5 interface allows for a higher number of ports in smaller density
- Greater distances between your switch and servers allow enhanced data centre rack layouts
- Traditional Cat5 cords, when compared to coaxial cables, provide simple cable management
- Mix legacy PS/2 servers with newer USB and SUN solutions
- Multi lingual on screen display menu
- Advanced user profiles and configurable OSD hot key combinations
- 12, 24 and 48 volt DC power options

## **KVM Technical Specifications:**

| KVM Port             |                                                                                  |
|----------------------|----------------------------------------------------------------------------------|
| Number of ports :    | 16or32                                                                           |
| Connector:           | RJ-45                                                                            |
| Connectivity:        | USB type or PS/2 type dongle, up to 40 meter (130 feet)                          |
| Local Console        |                                                                                  |
| Graphic connector:   | HDDB15-pin HDDB15-pin, VGA                                                       |
| Resolution:          | Up to 1600x1200                                                                  |
| Input device:        | 2 x USB type A for keyboard & mouse                                              |
| Management           |                                                                                  |
| Multilingual OSD :   | English, France, German, Spanish, Italian, Russian, Simplified Chinese, Japanese |
| Hotkey combination : | Scroll-lock, Cap-lock, Num-lock, Alt, Ctrl & WinSecunity:                        |
| Secunity:            | Password enable & disable, up to 8 users profile for port access                 |
| PC Selection:        | Front button, OSD menu & hotkey                                                  |
| Expansion:           |                                                                                  |
|                      | Up to 256 servers by 8-level cascade                                             |
| Compatibility        |                                                                                  |
| Multi-platform       | Mix PCs, SUNs, IBMs, HPs, DELLs Server                                           |
| :Support:            | Windows Vista, 2003 / XP / 2000, Linux, Netware, Unix                            |
| Power                |                                                                                  |
| Input:               | 100-240VAC, 50 or 60Hz, IEC type cord                                            |
| Option DC:           | 12V/24V/48V DC input                                                             |
| Consumption:         | Max. 25 Watt                                                                     |
| Regulatory Approval  |                                                                                  |
|                      | FCC,CE                                                                           |
| Environmental        |                                                                                  |
| Operating:           | 0 to 50"C                                                                        |
| Storage:             | -10 to 60-C                                                                      |
| Relative humidity:   | 90%, non-condensing                                                              |
| Shock:               | 50G peak acceleration (11 ms, half-sine wave)                                    |
| Vibration:           | 58~100Hz / 0.98G (11 min / cycle)                                                |