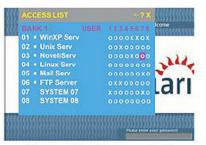

User profile with access right

Various OSD hotkey combinations

Unit: mm

i-Tech Company LLC

TOLL FREE: (888) 483-2418 • EMAIL: info@i-techcompany.com • WEB: www.iTechLCD.com