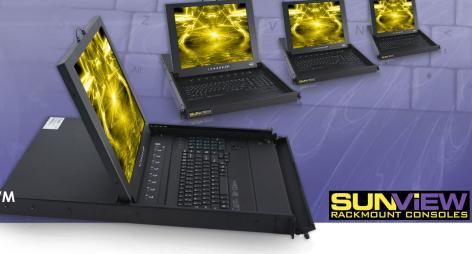

# SNK Series

## Model: SNK117C16

1U Sun Compatible Keyboard Rackmount Monitor 17" LCD Drawer with 16-ports CAT5 KVM Switches Keyboard Drawer and USB KVM

#### **LCD Drawer & KVM Benefits:**

- High density Cat5 KVM with either 16 or 32 ports in 1U
- Cost efficient DB-15KVM integration
- Single or "One Man" installation slide for easy, quick installation
- 104 key notepad keyboard with full numerical pad
- Mix PS/2, USB & SUN Multi-Platform switch capability
- Secure remote User access across the world wide web

#### **LCD Features:**

- 1U rackmount drawer with either 17" or 19" SAMSUNG LCD
- Either PS/2 or USB input to the LCD Drawer by cable selection
- Multiple keyboard language selections with either touchpad or trackball
- slide rails with fixed positions to prevent drawer movement when typing
- Multi lingual on screen display menu
- 12, 24 and 48 volt DC power options