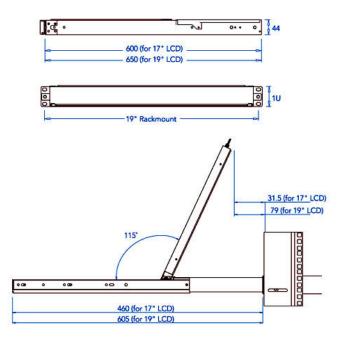

tches Keyboard Drawer and USB KVM



#### **LCD Drawer & KVM Benefits:**

- High density Cat5 KVM with either 16 or 32 ports in 1U
- Cost efficient DB-15KVM integration
- Single or "One Man" installation slide for easy, quick installation
- 104 key notepad keyboard with full numerical pad
- Mix PS/2, USB & SUN Multi-Platform switch capability
- Secure remote User access across the world wide web

#### **LCD Features:**

- 1U rackmount drawer with either 17" or 19" SAMSUNG LCD
- Either PS/2 or USB input to the LCD Drawer by cable selection
- Multiple keyboard language selections with either touchpad or trackball
- slide rails with fixed positions to prevent drawer movement when typing
- Multi lingual on screen display menu
- 12, 24 and 48 volt DC power options

### **Mechanical Drawing:**



#### **KVM Features and Benefits:**

- Use of the RJ45 Cat5 interface allows for a higher number of ports in smaller density
- Greater distances between your switch and servers allow enhanced data centre rack layouts
- Traditional Cat5 cords, when compared to coaxial cables, provide simple cable management
- Mix legacy PS/2 servers with newer USB and SUN solutions
- Multi lingual on screen display menu
- Advanced user profiles and configurable OSD hot key combinations
- 12, 24 and 48 volt DC power options





User profile with access right

Various OSD hotkey combinations



Unit: mm



i-Tech Company LLC

TOLL FREE: (888) 483-2418 • EMAIL: info@i-techcompany.com • WEB: www.iTechLCD.com



# keyboard integrated with touchpad





## keyboard integrated with trackball













## **S