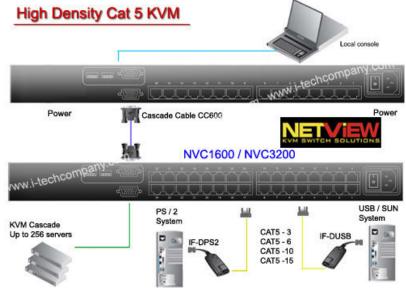

#### **LCD Drawer & KVM Benefits:**

- High density Cat5 KVM with either 16 or 32 ports in 1U
- Cost efficient DB-15KVM integration
- Single or "One Man" installation slide for easy, quick installation
- 104 key notepad keyboard with full numerical pad
- Mix PS/2, USB & SUN Multi-Platform switch capability
- Secure remote User access across the world wide web

#### **KVM Features and Benefits:**

- Use of the RJ45 Cat5 interface allows for a higher number of ports in smaller density
- Greater distances between your switch and servers allow enhanced data centre rack layouts
- Traditional Cat5 cords, when compared to coaxial cables, provide simple cable management
- Mix legacy PS/2 servers with newer USB and SUN solutions
- Multi lingual on screen display menu
- Advanced user profiles and configurable OSD hot key combinations
- 12, 24 and 48 volt DC power options

### **KVM Technical Specifications:**

| KVM Port            |                                                                                  |
|---------------------|----------------------------------------------------------------------------------|
| Number of ports :   | 16or32                                                                           |
| Connector:          | RJ-45                                                                            |
| Connectivity:       | USB type or PS/2 type dongle, up to 40 meter (130 feet)                          |
| Local Console       |                                                                                  |
| Graphic connector:  | HDDB15-pin HDDB15-pin, VGA                                                       |
| Resolution:         | Up to 1600x1200                                                                  |
| Input device:       | 2 x USB type A for keyboard & mouse                                              |
| Management          |                                                                                  |
| Multilingual OSD :  | English, France, German, Spanish, Italian, Russian, Simplified Chinese, Japanese |
| Hotkey combination: | Scroll-lock, Cap-lock, Num-lock, Alt, Ctrl & WinSecunity:                        |
| Secunity:           | Password enable & disable, up to 8 users profile for port access                 |
| PC Selection:       | Front button, OSD menu & hotkey                                                  |
| Expansion:          |                                                                                  |
|                     | Up to 256 servers by 8-level cascade                                             |
| Compatibility       |                                                                                  |
| Multi-platform      | Mix PCs, SUNs, IBMs, HPs, DELLs Server                                           |
| :Support:           | Windows Vista, 2003 / XP / 2000, Linux, Netware, Unix                            |
| Power               |                                                                                  |
| Input:              | 100-240VAC, 50 or 60Hz, IEC type cord                                            |
| Option DC:          | 12V/24V/48V DC input                                                             |
| Consumption:        | Max. 25 Watt                                                                     |
| Regulatory Approval |                                                                                  |
|                     | FCC,CE                                                                           |
| Environmental       |                                                                                  |
| Operating:          | 0 to 50"C                                                                        |
| Storage:            | -10 to 60-C                                                                      |
| Relative humidity:  | 90%, non-condensing                                                              |
| Shock:              | 50G peak acceleration (11 ms, half-sine wave)                                    |
| Vibration:          | 58~100Hz / 0.98G (11 min / cycle)                                                |