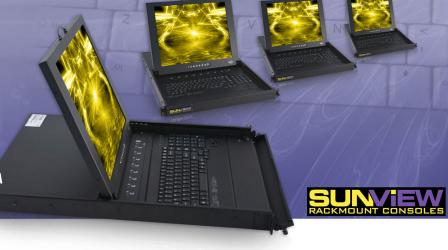

# SNK Series

## Model: SNK117C32

1U Sun Compatible Keyboard Rackmount Monitor 17" LCD Drawer with 32-ports CAT5 KVM Switches Keyboard Drawer and USB KVM

#### **LCD Drawer & KVM Benefits:**

- High density Cat5 KVM with either 16 or 32 ports in 1U
- Cost efficient DB-15KVM integration
- Single or "One Man" installation slide for easy, quick installation
- 104 key notepad keyboard with full numerical pad
- Mix PS/2, USB & SUN Multi-Platform switch capability
- Secure remote User access across the world wide web

#### **LCD Features:**

- 1U rackmount drawer with either 17" or 19" SAMSUNG LCD
- Either PS/2 or USB input to the LCD Drawer by cable selection
- Multiple keyboard language selections with either touchpad or trackball
- slide rails with fixed positions to prevent drawer movement when typing
- Multi lingual on screen display menu
- 12, 24 and 48 volt DC power options