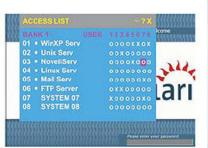

User profile with access right

Various OSD hotkey combinations

Unit: mm

### **KVM Technical Specifications:**

| KVM Port            |                                                                                  |
|---------------------|----------------------------------------------------------------------------------|
| Number of ports :   | 16or32                                                                           |
| Connector:          | RJ-45                                                                            |
| Connectivity:       | USB type or PS/2 type dongle, up to 40 meter (130 feet)                          |
| Local Console       |                                                                                  |
| Graphic connector:  | HDDB15-pin HDDB15-pin, VGA                                                       |
| Resolution:         | Up to 1600x1200                                                                  |
| Input device:       | 2 x USB type A for keyboard & mouse                                              |
| Management          |                                                                                  |
| Multilingual OSD :  | English, France, German, Spanish, Italian, Russian, Simplified Chinese, Japanese |
| Hotkey combination: | Scroll-lock, Cap-lock, Num-lock, Alt, Ctrl & WinSecunity:                        |
| Secunity:           | Password enable & disable, up to 8 users profile for port access                 |
| PC Selection:       | Front button, OSD menu & hotkey                                                  |
| Expansion:          |                                                                                  |
|                     | Up to 256 servers by 8-level cascade                                             |
| Compatibility       |                                                                                  |
| Multi-platform      | Mix PCs, SUNs, IBMs, HPs, DELLs Server                                           |
| :Support:           | Windows Vista, 2003 / XP / 2000, Linux, Netware, Unix                            |
| Power               |                                                                                  |
| Input:              | 100-240VAC, 50 or 60Hz, IEC type cord                                            |
| Option DC:          | 12V/24V/48V DC input                                                             |
| Consumption:        | Max. 25 Watt                                                                     |
| Regulatory Approval |                                                                                  |
|                     | FCC,CE                                                                           |
| Environmental       |                                                                                  |
| Operating:          | 0 to 50"C                                                                        |
| Storage:            | -10 to 60-C                                                                      |
| Relative humidity:  | 90%, non-condensing                                                              |
| Shock:              | 50G peak acceleration (11 ms, half-sine wave)                                    |
| Vibration:          | 58~100Hz / 0.98G (11 min / cycle)                                                |