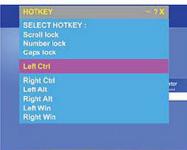

User profile with access right

Various OSD hotkey combinations

Unit: mm

### **KVM Technical Specifications:**

| KVM Port            |                                                                                  |
|---------------------|----------------------------------------------------------------------------------|
| Number of ports :   | 16or32                                                                           |
| Connector:          | RJ-45                                                                            |
| Connectivity:       | USB type or PS/2 type dongle, up to 40 meter (130 feet)                          |
| Local Console       |                                                                                  |
| Graphic connector:  | HDDB15-pin HDDB15-pin, VGA                                                       |
| Resolution:         | Up to 1600x1200                                                                  |
| Input device:       | 2 x USB type A for keyboard & mouse                                              |
| Management          |                                                                                  |
| Multilingual OSD :  | English, France, German, Spanish, Italian, Russian, Simplified Chinese, Japanese |
| Hotkey combination: | Scroll-lock, Cap-lock, Num-lock, Alt, Ctrl & WinSecunity:                        |
| Secunity:           | Password enable & disable, up to 8 users profile for port access                 |
| PC Selection:       | Front button, OSD menu & hotkey                                                  |
| Expansion:          |                                                                                  |
|                     | Up to 256 servers by 8-level cascade                                             |
| Compatibility       |                                                                                  |
| Multi-platform      | Mix PCs, SUNs, IBMs, HPs, DELLs Server                                           |
| :Support:           | Windows Vista, 2003 / XP / 2000, Linux, Netware, Unix                            |
| Power               |                                                                                  |
| Input:              | 100-240VAC, 50 or 60Hz, IEC type cord                                            |
| Option DC:          | 12V/24V/48V DC input                                                             |
| Consumption:        | Max. 25 Watt                                                                     |
| Regulatory Approval |                                                                                  |
|                     | FCC,CE                                                                           |
| Environmental       |                                                                                  |
| Operating:          | 0 to 50"C                                                                        |
| Storage:            | -10 to 60-C                                                                      |
| Relative humidity:  | 90%, non-condensing                                                              |
| Shock:              | 50G peak acceleration (11 ms, half-sine wave)                                    |
| Vibration:          | 58~100Hz / 0.98G (11 min / cycle)                                                |