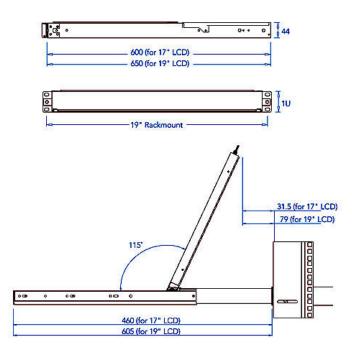

#### **Mechanical Drawing:**

User profile with access right

Various OSD hotkey combinations

Unit: mm