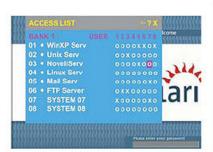

selection
- Multiple keyboard language selections with either touchpad or trackball
- slide rails with fixed positions to prevent drawer movement when typing
- Multi lingual on screen display menu
- 12, 24 and 48 volt DC power options

#### **Mechanical Drawing:**



#### 100

Unit: mm

### **KVM Features and Benefits:**

- Use of the RJ45 Cat5 interface allows for a higher number of ports in smaller density
- Greater distances between your switch and servers allow enhanced data centre rack layouts
- Traditional Cat5 cords, when compared to coaxial cables, provide simple cable management
- Mix legacy PS/2 servers with newer USB and SUN solutions
- Multi lingual on screen display menu
- Advanced user profiles and configurable OSD hot key combinations
- 12, 24 and 48 volt DC power options





User profile with access right

Various OSD hotkey combinations







# keyboard integrated with touchpad













# **Specifications:**

| LCD                        |                                                                                                                                                      |
|----------------------------|------------------------------------------------------------------------------------------------------------------------------------------------------|
| Panel                      | Samsung 19" LCD Panel                                                                                                                                |
| Screen Type                | TET