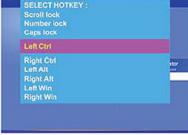

election
- Multiple keyboard language selections with either touchpad or trackball
- slide rails with fixed positions to prevent drawer movement when typing
- Multi lingual on screen display menu
- 12, 24 and 48 volt DC power options

#### **Mechanical Drawing:**



#### 100

Unit: mm

### **KVM Features and Benefits:**

- Use of the RJ45 Cat5 interface allows for a higher number of ports in smaller density
- Greater distances between your switch and servers allow enhanced data centre rack layouts
- Traditional Cat5 cords, when compared to coaxial cables, provide simple cable management
- Mix legacy PS/2 servers with newer USB and SUN solutions
- Multi lingual on screen display menu
- Advanced user profiles and configurable OSD hot key combinations
- 12, 24 and 48 volt DC power options





User profile with access right

Various OSD hotkey combinations







# keyboard integrated with touchpad













# **Specifications:**

| LCD                        |                                                                                                                                                      |
|----------------------------|------------------------------------------------------------------------------------------------------------------------------------------------------|
| Panel                      | Samsung 19" LCD Panel                                                                                                                                |
| Screen Type                | TET