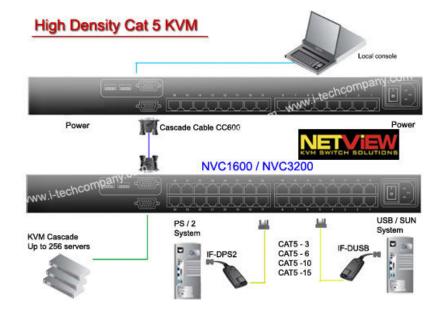

#### **LCD Drawer & KVM Benefits:**

- High density Cat5 KVM with either 16 or 32 ports in 1U
- Cost efficient DB-15KVM integration
- Single or "One Man" installation slide for easy, quick installation
- 104 key notepad keyboard with full numerical pad
- Mix PS/2, USB & SUN Multi-Platform switch capability
- Secure remote User access across the world wide web

### **KVM Features and Benefits:**

- Use of the RJ45 Cat5 interface allows for a higher number of ports in smaller density
- Greater distances between your switch and servers allow enhanced data centre rack layouts
- Traditional Cat5 cords, when compared to coaxial cables, provide simple cable management
- Mix legacy PS/2 servers with newer USB and SUN solutions
- Multi lingual on screen display menu
- Advanced user profiles and configurable OSD hot key combinations
- 12, 24 and 48 volt DC power options

## **KVM Technical Specifications:**

| KVM Port            |                                                                                  |
|---------------------|----------------------------------------------------------------------------------|
| Number of ports:    | 160r32                                                                           |
| Connector:          | RJ-45                                                                            |
| Connectivity:       | USB type or PS/2 type dongle, up to 40 meter (130 feet)                          |
| Local Console       |                                                                                  |
| Graphic connector:  | HDDB15-pin HDDB15-pin, VGA                                                       |
| Resolution:         | Up to 1600x1200                                                                  |
| Input device:       | 2 x USB type A for keyboard & mouse                                              |
| Management          |                                                                                  |
| Multilingual OSD:   | English, France, German, Spanish, Italian, Russian, Simplified Chinese, Japanese |
| Hotkey combination: | Scroll-lock, Cap-lock, Num-lock, Alt, Ctrl & WinSecunity:                        |
| Secunity:           | Password enable & disable, up to 8 users profile for port access                 |
| PC Selection:       | Front button, OSD menu & hotkey                                                  |
| Expansion:          |                                                                                  |
|                     | Up to 256 servers by 8-level cascade                                             |
| Compatibility       |                                                                                  |
| Multi-platform      | Mix PCs, SUNs, IBMs, HPs, DELLs Server                                           |
| :Support:           | Windows Vista, 2003 / XP / 2000, Linux, Netware, Unix                            |
| Power               |                                                                                  |
| Input:              | 100-240VAC, 50 or 60Hz, IEC type cord                                            |
| Option DC:          | 12V/24V/48V DC input                                                             |
| Consumption:        | Max. 25 Watt                                                                     |
| Regulatory Approval |                                                                                  |
|                     | FCC,CE                                                                           |
| Environmental       |                                                                                  |
| Operating:          | 0 to 50"C                                                                        |
| Storage:            | -10 to 60-C                                                                      |
| Relative humidity:  | 90%, non-condensing                                                              |
| Shock:              | 50G peak acceleration (11 ms, half-sine wave)                                    |
| Vibration:          | 58~100Hz / 0.98G (11 min / cycle)                                                |