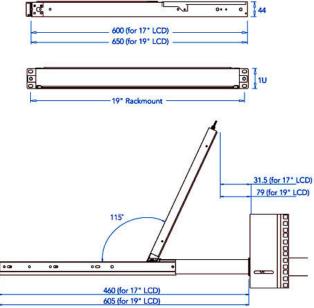

ches Keyboard Drawer and USB KVM



#### **LCD Drawer & KVM Benefits:**

- High density Cat5 KVM with either 16 or 32 ports in 1U
- Cost efficient DB-15KVM integration
- Single or "One Man" installation slide for easy, quick installation
- 104 key notepad keyboard with full numerical pad
- Mix PS/2, USB & SUN Multi-Platform switch capability
- Secure remote User access across the world wide web

#### **LCD Features:**

- 1U rackmount drawer with either 17" or 19" SAMSUNG LCD
- Either PS/2 or USB input to the LCD Drawer by cable selection
- Multiple keyboard language selections with either touchpad or trackball
- slide rails with fixed positions to prevent drawer movement when typing
- Multi lingual on screen display menu
- 12, 24 and 48 volt DC power options

#### **Mechanical Drawing:**



#### 100

Unit: mm

### **KVM Features and Benefits:**

- Use of the RJ45 Cat5 interface allows for a higher number of ports in smaller density
- Greater distances between your switch and servers allow enhanced data centre rack layouts
- Traditional Cat5 cords, when compared to coaxial cables, provide simple cable management
- Mix legacy PS/2 servers with newer USB and SUN solutions
- Multi lingual on screen display menu
- Advanced user profiles and configurable OSD hot key combinations
- 12, 24 and 48 volt DC power options





User profile with access right

Various OSD hotkey combinations







# keyboard integrated with touchpad













# **Specifications:**

| LCD                        |