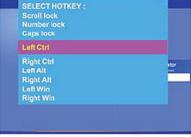

by cable selection
- Multiple keyboard language selections with either touchpad or trackball
- slide rails with fixed positions to prevent drawer movement when typing
- Multi lingual on screen display menu
- 12, 24 and 48 volt DC power options

#### **Mechanical Drawing:**



Unit: mm

### **KVM Features and Benefits:**

- Use of the RJ45 Cat5 interface allows for a higher number of ports in smaller density
- Greater distances between your switch and servers allow enhanced data centre rack layouts
- Traditional Cat5 cords, when compared to coaxial cables, provide simple cable management
- Mix legacy PS/2 servers with newer USB and SUN solutions
- Multi lingual on screen display menu
- Advanced user profiles and configurable OSD hot key combinations
- 12, 24 and 48 volt DC power options





User profile with access right

Various OSD hotkey combinations







# keyboard integrated with touchpad













# **Specifications:**

| LCD                        |                                                                                                                                                      |
|----------------------------|------------------------------------------------------------------------------------------------------------------------------------------------------|
| Panel                      | Samsung 19" LCD Panel                                                                                                                                |
| Screen Type                | TET