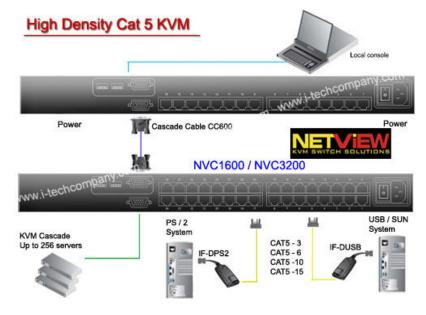

#### **LCD Drawer & KVM Benefits:**

- High density Cat5 KVM with either 16 or 32 ports in 1U
- Cost efficient DB-15KVM integration
- Single or "One Man" installation slide for easy, quick installation
- 104 key notepad keyboard with full numerical pad
- Mix PS/2, USB & SUN Multi-Platform switch capability
- Secure remote User access across the world wide web

### **KVM Features and Benefits:**

- Use of the RJ45 Cat5 interface allows for a higher number of ports in smaller density
- Greater distances between your switch and servers allow enhanced data centre rack layouts
- Traditional Cat5 cords, when compared to coaxial cables, provide simple cable management
- Mix legacy PS/2 servers with newer USB and SUN solutions
- Multi lingual on screen display menu
- Advanced user profiles and configurable OSD hot key combinations
- 12, 24 and 48 volt DC power options

## **KVM Technical Specifications:**

| KVM Port             |                                                                                  |
|----------------------|----------------------------------------------------------------------------------|
| Number of ports :    | 16or32                                                                           |
| Connector:           | RJ-45                                                                            |
| Connectivity:        | USB type or PS/2 type dongle, up to 40 meter (130 feet)                          |
| Local Console        |                                                                                  |
| Graphic connector:   | HDDB15-pin HDDB15-pin, VGA                                                       |
| Resolution:          | Up to 1600x1200                                                                  |
| Input device:        | 2 x USB type A for keyboard & mouse                                              |
| Management           |                                                                                  |
| Multilingual OSD :   | English, France, German, Spanish, Italian, Russian, Simplified Chinese, Japanese |
| Hotkey combination : | Scroll-lock, Cap-lock, Num-lock, Alt, Ctrl & WinSecunity:                        |
| Secunity:            | Password enable & disable, up to 8 users profile for port access                 |
| PC Selection:        | Front button, OSD menu & hotkey                                                  |
| Expansion:           |                                                                                  |
|                      | Up to 256 servers by 8-level cascade                                             |
| Compatibility        |                                                                                  |
| Multi-platform       | Mix PCs, SUNs, IBMs, HPs, DELLs Server                                           |
| :Support:            | Windows Vista, 2003 / XP / 2000, Linux, Netware, Unix                            |
| Power                |                                                                                  |
| Input:               | 100-240VAC, 50 or 60Hz, IEC type cord                                            |
| Option DC:           | 12V/24V/48V DC input                                                             |
| Consumption:         | Max. 25 Watt                                                                     |
| Regulatory Approval  |                                                                                  |
|                      | FCC,CE                                                                           |
| Environmental        |                                                                                  |
| Operating:           | 0 to 50"C                                                                        |
| Storage:             | -10 to 60-C                                                                      |
| Relative humidity:   | 90%, non-condensing                                                              |
| Shock:               | 50G peak acceleration (11 ms, half-sine wave)                                    |
| Vibration:           | 58~100Hz / 0.98G (11 min / cycle)                                                |