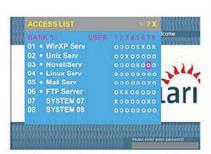

r by cable selection
- Multiple keyboard language selections with either touchpad or trackball
- slide rails with fixed positions to prevent drawer movement when typing
- Multi lingual on screen display menu
- 12, 24 and 48 volt DC power options

#### **Mechanical Drawing:**



Unit: mm

### **KVM Features and Benefits:**

- Use of the RJ45 Cat5 interface allows for a higher number of ports in smaller density
- Greater distances between your switch and servers allow enhanced data centre rack layouts
- Traditional Cat5 cords, when compared to coaxial cables, provide simple cable management
- Mix legacy PS/2 servers with newer USB and SUN solutions
- Multi lingual on screen display menu
- Advanced user profiles and configurable OSD hot key combinations
- 12, 24 and 48 volt DC power options





User profile with access right

Various OSD hotkey combinations







# keyboard integrated with touchpad













# **Specifications:**

| LCD                        |                                                                                                                                                      |
|----------------------------|------------------------------------------------------------------------------------------------------------------------------------------------------|
| Panel                      | Samsung 19" LCD Panel                                                                                                                                |
| Screen Type                | TET