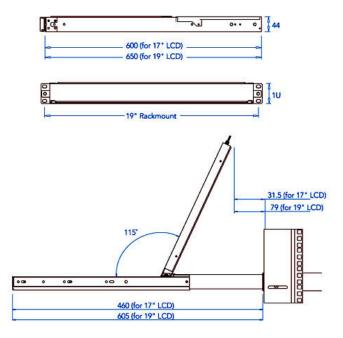

ches Keyboard Drawer and USB KVM



#### **LCD Drawer & KVM Benefits:**

- High density Cat5 KVM with either 16 or 32 ports in 1U
- Cost efficient DB-15KVM integration
- Single or "One Man" installation slide for easy, quick installation
- 104 key notepad keyboard with full numerical pad
- Mix PS/2, USB & SUN Multi-Platform switch capability
- Secure remote User access across the world wide web

#### **LCD Features:**

- 1U rackmount drawer with either 17" or 19" SAMSUNG LCD
- Either PS/2 or USB input to the LCD Drawer by cable selection
- Multiple keyboard language selections with either touchpad or trackball
- slide rails with fixed positions to prevent drawer movement when typing
- Multi lingual on screen display menu
- 12, 24 and 48 volt DC power options

#### **Mechanical Drawing:**



Unit: mm

### **KVM Features and Benefits:**

- Use of the RJ45 Cat5 interface allows for a higher number of ports in smaller density
- Greater distances between your switch and servers allow enhanced data centre rack layouts
- Traditional Cat5 cords, when compared to coaxial cables, provide simple cable management
- Mix legacy PS/2 servers with newer USB and SUN solutions
- Multi lingual on screen display menu
- Advanced user profiles and configurable OSD hot key combinations
- 12, 24 and 48 volt DC power options





User profile with access right

Various OSD hotkey combinations







# keyboard integrated with touchpad













# **Specifications:**

| LCD                        |