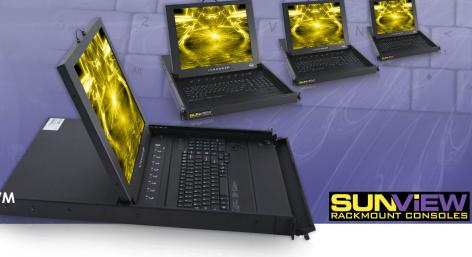

# SNK Series

# Model: SNK119C32

1U Sun Compatible Keyboard Rackmount Monitor 19" LCD Drawer with 32-ports CAT5 KVM Switches Keyboard Drawer and USB KVM

#### **LCD Drawer & KVM Benefits:**

- High density Cat5 KVM with either 16 or 32 ports in 1U
- Cost efficient DB-15KVM integration
- Single or "One Man" installation slide for easy, quick installation
- 104 key notepad keyboard with full numerical pad
- Mix PS/2, USB & SUN Multi-Platform switch capability
- Secure remote User access across the world wide web

#### **LCD Features:**

- 1U rackmount drawer with either 17" or 19" SAMSUNG LCD
- Either PS/2 or USB input to the LCD Drawer by cable selection
- Multiple keyboard language selections with either touchpad or trackball
- slide rails with fixed positions to prevent drawer movement when typing
- Multi lingual on screen display menu
- 12, 24 and 48 volt DC power options