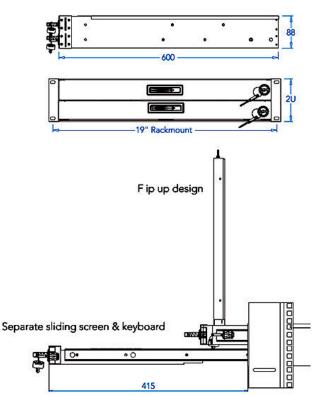

to 16 characters long

- Full 104-keys SUN-compatible keyboard w/ 3-button trackball
- Industrial-grade heavy-duty steel construction
   Smooth-operating sliding rails that self-lock when pulled all the way out.

- Multi-platform-mix PCs, SUNs, IBMs, HPs, Compag & DELL

- Built-in thumb screws for securing the unit when folded and pushed all the way in.

- Support 8 characters password protection & search PC server name

New keep alive feature safeguards server for power loss to the switch
Built-in microprocessor emulation for each port boots up process

- Hot-pluggable when adding or removing PC w/o powering down the

i-Tech Company LLC

- Auto scan-mode for monitoring your servers at intervals 5 to 99s

- No software needed & all mounting hardware included





#### Mechanical Drawing:



## I-TECH COMPANY

Unit : mm

TOLL FREE: (888) 483-2418 • EMAIL: info@i-techcompany.com • WEB: www.iTechLCD.com



#### Specifications:

| LCD                        |                                                                                 |
|----------------------------|---------------------------------------------------------------------------------|
| Panel                      | TFT 17" LCD Panel                                                               |
| Screen Type                | TFT                                                                             |
| Frequency                  | 60Hz                                                                            |
| Contrast Ratio             | 700 : 1