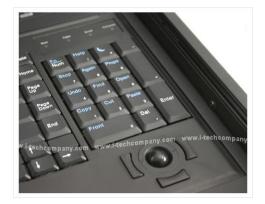

#### Features and Benefits:

- 2U Dual Slides with front lock, allows you to monitor your systems through the closed cabinet glass door

- SUN Keys: STOP, HELP, AGAIN, PROPS, UNDO, FIND, OPEN, COPY, CUT, PASTE and FRONT
- The screen will sync with most SUN Rsolution, including 1152 x 900 @ 66 or 76 Hz
- 19" display, 1280 x 1024 native graphic resolution
- Compatible with SUN, Apple, IBM, DELL, HP and USB Server
- Laptop-style tilting display provides for short pull-out and minimal intrusion into the aisle space in front of the rack.
- High-brightness 300-nit, TFT LCD Panel and high contrast-ration active TFT LCD flat panel integrated folding display.

**KVM Features and Benefits:** 

switch

- Cascades for use with up to 128 servers

- Name you server up to 16 characters long

- Full 104-keys SUN-compatible keyboard w/ 3-button trackball
- Industrial-grade heavy-duty steel construction
   Smooth-operating sliding rails that self-lock when pulled all the way out.