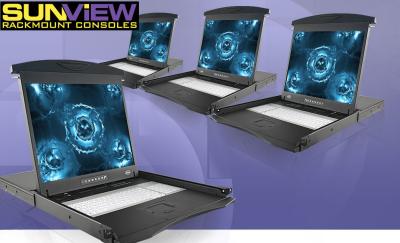

# Model: SNX117CIP16e / SNX117CIP16b

1U Sun Compatible Rackmount 17" LCD Monitor Keyboard 16-port CAT5 KVM Switch, 2 console (Local + IP KVM)

## **LCD Drawer & KVM Benefits:**

- High density Cat5 KVM with either 16 or 32 ports in 1U
- Cost efficient DB-15KVM integration
- Single or "One Man" installation slide for easy, quick installation
- 104 key notepad keyboard with full numerical pad and AUN function
- Mix USB & SUN with Multi-Platform switch capability
- Secure remote user access across the world wide web

## **LCD Features:**

- 1U rackmount drawer with either 17" or 19" SAMSUNG LCD
- Either PS/2 or USB input to the LCD Drawer by cable selection
- Multiple keyboard language selections with either touchpad or trackball
- slide rails with fixed positions to prevent drawer movement when typing
- Multi lingual on screen display menu
- 12, 24 and 48 volt DC power options