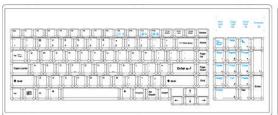

## **LCD Drawer & KVM Benefits:**

- High density Cat5 KVM with either 16 or 32 ports in 1U
- Cost efficient DB-15KVM integration
- Single or "One Man" installation slide for easy, quick installation
- 104 key notepad keyboard with full numerical pad and AUN function
- Mix USB & SUN with Multi-Platform switch capability
- Secure remote user access across the world wide web

### **KVM Features and Benefits:**

- Use of the RJ45 Cat5 interface allows for a higher number of ports in smaller density
- Greater distances between your switch and servers allow enhanced data centre rack layouts
- Traditional Cat5 cords, when compared to coaxial cables, provide simple cable management
- Mix legacy PS/2 servers with newer USB and SUN solutions
- 128 bit secure browser based user access from anywhere in the world over IP
- Multi lingual on screen display menu
- Advanced user profiles and confiaurable OSD hot key combinations