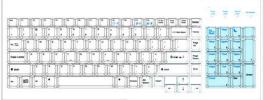

volt DC power options

# Unit: mm 465 650 (for 17\*/ 19\* LCD) 19\* Rackmount

### **KVM Features and Benefits:**

- Use of the RJ45 Cat5 interface allows for a higher number of ports in smaller density
- Greater distances between your switch and servers allow enhanced data centre rack layouts
- Traditional Cat5 cords, when compared to coaxial cables, provide simple cable management
- Mix legacy PS/2 servers with newer USB and SUN solutions
- 128 bit secure browser based user access from anywhere in the world over IP
- Multi lingual on screen display menu
- Advanced user profiles and confiaurable OSD hot key combinations





Remote Access Via Browser

Access IP up to BIOS Level





i-Tech Company LLC

TOLL FREE: (888) 483-2418 • EMAIL: info@i-techcompany.com • WEB: www.iTechLCD.com





















# (b) SUN Keyboard

# **Specifications:**

| LCD                        |                                                                                                                                                      |  |
|----------------------------|------------------------------------------------------------------------------------------------------------------------------------------------------|--|
| Panel                      | Samsung 17" LCD Panel                                                                                                                                |  |
| Screen Type                | TET                                                                                                                                                  |  |
|