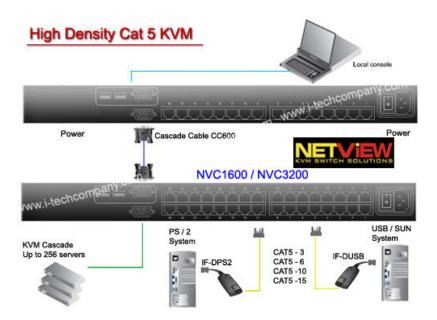

### **KVM Features and Benefits:**

- Use of the RJ45 Cat5 interface allows for a higher number of ports in smaller density
- Greater distances between your switch and servers allow enhanced data centre rack layouts
- Traditional Cat5 cords, when compared to coaxial cables, provide simple cable management
- Mix legacy PS/2 servers with newer USB and SUN solutions
- 128 bit secure browser based user access from anywhere in the world over IP
- Multi lingual on screen display menu
- Advanced user profiles and confiaurable OSD hot key combinations

## **KVM Technical Specifications:**

| KVM Port            |                                                         |  |
|---------------------|---------------------------------------------------------|--|
| Number of ports :   | 16or32                                                  |  |
| Connector:          | RJ-45                                                   |  |
| Connectivity:       | USB type or PS/2 type dongle, up to 40 meter (130 feet) |  |
| Local Console       |                                                         |  |
| Graphic connector:  | HDDB15-pin                                              |  |
| Resolution:         | Up to 1600x1200                                         |  |
| Input device:       | 2 x USB type A for keyboard & mouse                     |  |
| IP Remote Console   |                                                         |  |
| Connector:          | RJ45 ethernet                                           |  |
| User management:    | 15-user login, 1 x active user                          |  |
| Network protocol:   | DHCP / BOOTP / DNS                                      |  |
| Security:           | SSL v3, RSA, AES, HTTP / HTTPs, CSR                     |  |
| Resolution:         | 1600x1200                                               |  |
| Browser:            | IE, Firefox, Safari, Netscape                           |  |
| Others:             | Serial port, virtual media via USB                      |  |
| Expansion:          |                                                         |  |
|                     | Up to 256 servers by 8-level cascade                    |  |
| Compatibility       |                                                         |  |
| Multi-platform      | Mix PCs, SUNs, IBMs, HPs, DELLs Server                  |  |
| :Support:           | Windows Vista, 2003 / XP / 2000, Linux, Netware, Unix   |  |
| Power               |                                                         |  |
| Input:              | 100-240VAC, 50 or 60Hz, IEC type cord                   |  |
| Option DC:          | 12V/24V/48V DC input                                    |  |
| Consumption:        | Max. 25 Watt                                            |  |
| Regulatory Approval |                                                         |  |
|                     | FCC,CE                                                  |  |
| Environmental       |                                                         |  |
| Operating:          | 0 to 50"C                                               |  |
| Storage:            | -10 to 60-C                                             |  |
| Relative humidity:  | 90%, non-condensing                                     |  |
| Shock:              | 50G peak acceleration (11 ms, half-sine wave)           |  |
| Vibration:          | 58~100Hz / 0.98G (11 min / cycle)                       |  |