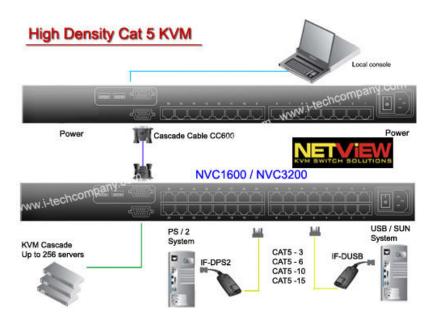

### **KVM Features and Benefits:**

- Use of the RJ45 Cat5 interface allows for a higher number of ports in smaller density
- Greater distances between your switch and servers allow enhanced data centre rack layouts
- Traditional Cat5 cords, when compared to coaxial cables, provide simple cable management
- Mix legacy PS/2 servers with newer USB and SUN solutions
- 128 bit secure browser based user access from anywhere in the world over IP
- Multi lingual on screen display menu
- Advanced user profiles and confiaurable OSD hot key combinations

## **KVM Technical Specifications:**

| KVM Port            |                                                         |  |
|---------------------|---------------------------------------------------------|--|
| Number of ports :   | 16or32                                                  |  |
| Connector:          | RJ-45                                                   |  |
| Connectivity:       | USB type or PS/2 type dongle, up to 40 meter (130 feet) |  |
| Local Console       |                                                         |  |
| Graphic connector:  | HDDB15-pin                                              |  |
| Resolution:         | Up to 1600x1200                                         |  |
| Input device:       | 2 x USB type A for keyboard & mouse                     |  |
| IP Remote Console   |                                                         |  |
| Connector:          | RJ45 ethernet                                           |  |
| User management:    | 15-user login, 1 x active user                          |  |
| Network protocol:   | DHCP / BOOTP / DNS                                      |  |
| Security:           | SSL v3, RSA, AES, HTTP / HTTPs, CSR                     |  |
| Resolution:         | 1600x1200                                               |  |
| Browser:            | IE, Firefox, Safari, Netscape                           |  |
| Others:             | Serial port, virtual media via USB                      |  |
| Expansion:          |                                                         |  |
|                     | Up to 256 servers by 8-level cascade                    |  |
| Compatibility       |                                                         |  |
| Multi-platform      | Mix PCs, SUNs, IBMs, HPs, DELLs Server                  |  |
| :Support:           | Windows Vista, 2003 / XP / 2000, Linux, Netware, Unix   |  |
| Power               |                                                         |  |
| Input:              | 100-240VAC, 50 or 60Hz, IEC type cord                   |  |
| Option DC:          | 12V/24V/48V DC input                                    |  |
| Consumption:        | Max. 25 Watt                                            |  |
| Regulatory Approval |                                                         |  |
|                     | FCC,CE                                                  |  |
| Environmental       |                                                         |  |
| Operating:          | 0 to 50"C                                               |  |
| Storage:            | -10 to 60-C                                             |  |
| Relative humidity:  | 90%, non-condensing                                     |  |
| Shock:              | 50G peak acceleration (11 ms, half-sine wave)           |  |
| Vibration:          | 58~100Hz / 0.98G (11 min / cycle)                       |  |