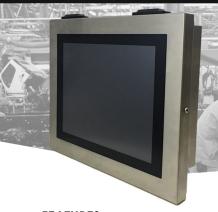

# **FANLESS PC Class 1 Division 2**

15" 1024x768 Fanless -20 to 60C, Core i5-6200U2.3GHz Skylake 4G WideTemp. 128G SSD, Wide temp. Resistive flat, Class 1 Division 2, ATEX Zone 2, and IECEx Certified Fanless Design with Highly Efficient Heat Dissipation for 60°C Environments Boots up with Self-Heating at -20°C, without a Heater

### **FEATURES:**

- Class 1 Division 2, ATEX Zone 2, and IECEx Certified
- Fanless Design with Highly Efficient Heat Dissipation for 60°C Environments
- Boots up with Self-Heating at -20°C, without a Heater
- LAN USB Cable Gland and Water Proof M12 COM Connector
- Connector Panel for Easy USB, LAN and Add on Card Interface Cable Installation
- EMC Class B Applicable for Laboratory & Office
- Downward IO for Easy Installation and Space Saving
- Totally Sealed IP66 / NEMA 4X Enclosure
- 100% Water/Dust Proof Guarantee

# **SPECIFICATIONS:**

| Main System                   | CPU                                                                   | FCBGA1356 6th generation Intel® Core i5 processor 15W max.                                                                       |
|-------------------------------|-----------------------------------------------------------------------|----------------------------------------------------------------------------------------------------------------------------------|
|                               | Graphic                                                               | Intel® Graphics HD                                                                                                               |
|                               | Memory                                                                | Two 2133 MHz DDR4 SODIMM socket support dual Channel, non-ECC, up to 32GB                                                        |
| Display                       | Size                                                                  | 15" 4:3                                                                                                                          |
|                               | Resolution (pixel)                                                    | 1024 x 768 (XGA)                                                                                                                 |
|                               | Number of Colors                                                      | 16.7M colors (RGB 6-bit + Hi FRC )                                                                                               |
|                               | View Angle (H/V)                                                      | 160(H) / 160(V)                                                                                                                  |
|                               | Brightness(cd/m², nit)                                                | 450 nits                                                                                                                         |
|                               | Contrast Ratio                                                        | 600 : 1 (Typ)                                                                                                                    |
| Touch Panel                   | Туре                                                                  | Full flat resistive touch panel                                                                                                  |
|                               | Light Transmission                                                    | 80 ± 5%                                                                                                                          |
|                               | Lifetime                                                              | 490,000 times                                                                                                                    |
| Storage & Expansion           | Storage                                                               | 2.5" SATA HDD                                                                                                                    |
|                               | Expansion                                                             | Mini PCle x 1 M.2 Type E x 1                                                                                                     |
| I/O Ports/ Power              | USB                                                                   | Max. USB 2.0 ports x 4                                                                                                           |
|                               | СОМ                                                                   | 1 X M12 8pin/ RS-232 1 X M12 8pin/ RS-232/422/485                                                                                |
|                               | LAN                                                                   | Max. LAN x 2                                                                                                                     |
|                               | Control Keys                                                          | Rear bottom: Power on /off                                                                                                       |
|                               | Power adapter                                                         | 100W AC-DC power adapter with 24V DC output, 1.2M cable                                                                          |
|                               | Power consumption                                                     | -                                                                                                                                |
| Environmental                 | Temperature                                                           | Operating Temperature: -20 $\sim$ 60 °C, without freezing (IEC60068-2-56, air flow cooling) Storage Temperature: -20 $\sim$ 60°C |
|                               | Humidity                                                              | Operating & Storage: -10 ~ 90%, non-condensing                                                                                   |
|                               | Water/Dust resistance                                                 | IP66 / NEMA4X                                                                                                                    |
| Mechanical<br>Characteristics | Housing                                                               | Stainless steel (SUS304)                                                                                                         |
|                               | Dimensions (Net: mm)                                                  | 435 x 350 x 84                                                                                                                   |
|                               | Weights (Net: kg))                                                    | 11kg                                                                                                                             |
|                               | Mounting                                                              | VESA (100x100 mmxmm), side mount (M6*2)                                                                                          |
| Certification                 | EMC: FCC, CE (EMC), VC<br>Safety: IEC-62368<br>C1D2, ATEX Zone2, IECE |                                                                                                                                  |