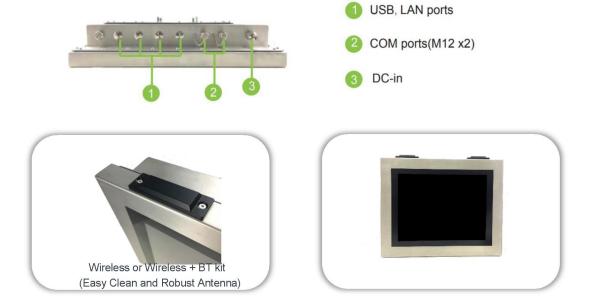

### **FEATURES:**

- Class 1 Division 2, ATEX Zone 2, and IECEx Certified
- Fanless Design with Highly Efficient Heat Dissipation for 60°C Environments
- Boots up with Self-Heating at -20°C, without a Heater
- LAN USB Cable Gland and Water Proof M12 COM Connector
- Connector Panel for Easy USB, LAN and Add on Card Interface Cable Installation
- EMC Class B Applicable for Laboratory & Office
- Downward IO for Easy Installation and Space Saving
- Totally Sealed IP66 / NEMA 4X Enclosure
- 100% Water/Dust Proof Guarantee

# **SPECIFICATIONS:**

| Main System                   | CPU                                                                   | FCBGA1356 6th generation Intel® Core i5 processor 15W max.                                                                       |
|-------------------------------|-----------------------------------------------------------------------|----------------------------------------------------------------------------------------------------------------------------------|
|                               | Graphic                                                               | Intel® Graphics HD                                                                                                               |
|                               | Memory                                                                | Two 2133 MHz DDR4 SODIMM socket support dual Channel, non-ECC, up to 32GB                                                        |
| Display                       | Size                                                                  | 15" 4:3                                                                                                                          |
|                               | Resolution (pixel)                                                    | 1024 x 768 (XGA)                                                                                                                 |
|                               | Number of Colors                                                      | 16.7M colors (RGB 6-bit + Hi FRC )                                                                                               |
|                               | View Angle (H/V)                                                      | 160(H) / 160(V)                                                                                                                  |
|                               | Brightness(cd/m², nit)                                                | 450 nits                                                                                                                         |
|                               | Contrast Ratio                                                        | 600 : 1 (Typ)                                                                                                                    |
| Touch Panel                   | Туре                                                                  | Full flat resistive touch panel                                                                                                  |
|                               | Light Transmission                                                    | 80 ± 5%                                                                                                                          |
|                               | Lifetime                                                              | 490,000 times                                                                                                                    |
| Storage & Expansion           | Storage                                                               | 2.5" SATA HDD                                                                                                                    |
|                               | Expansion                                                             | Mini PCle x 1 M.2 Type E x 1                                                                                                     |
| I/O Ports/ Power              | USB                                                                   | Max. USB 2.0 ports x 4                                                                                                           |
|                               | СОМ                                                                   | 1 X M12 8pin/ RS-232 1 X M12 8pin/ RS-232/422/485                                                                                |
|                               | LAN                                                                   | Max. LAN x 2                                                                                                                     |
|                               | Control Keys                                                          | Rear bottom: Power on /off                                                                                                       |
|                               | Power adapter                                                         | 100W AC-DC power adapter with 24V DC output, 1.2M cable                                                                          |
|                               | Power consumption                                                     | -                                                                                                                                |
| Environmental                 | Temperature                                                           | Operating Temperature: -20 $\sim$ 60 °C, without freezing (IEC60068-2-56, air flow cooling) Storage Temperature: -20 $\sim$ 60°C |
|                               | Humidity                                                              | Operating & Storage: -10 ~ 90%, non-condensing                                                                                   |
|                               | Water/Dust resistance                                                 | IP66 / NEMA4X                                                                                                                    |
| Mechanical<br>Characteristics | Housing                                                               | Stainless steel (SUS304)                                                                                                         |
|                               | Dimensions (Net: mm)                                                  | 435 x 350 x 84                                                                                                                   |
|                               | Weights (Net: kg))                                                    | 11kg                                                                                                                             |
|                               | Mounting                                                              | VESA (100x100 mmxmm), side mount (M6*2)                                                                                          |
| Certification                 | EMC: FCC, CE (EMC), VC<br>Safety: IEC-62368<br>C1D2, ATEX Zone2, IECE |                                                                                                                                  |

# **OPTIONS**

| Major Options |                                                                                                                                                                                                                                                                                                                                                             |  |
|---------------|-------------------------------------------------------------------------------------------------------------------------------------------------------------------------------------------------------------------------------------------------------------------------------------------------------------------------------------------------------------|--|
| Add On Parts  | 1.USB2.0 extension cable through gland (2 meter length, external female type A) 2.LAN extension cable through gland (2 meter length, external female RJ45 type) 3.12 COM extension cable (2 meter length, M12 to PPC, external male type) 4.Wifi、IEEE802.11ac/b/g/n, Bluetooth Class1.0、2.0 (included in explosion proof certification) Power on/off switch |  |
| Power Cable   | 1.100W AC-DC power adapter with 24V DC output 50 meter DC cable length 2.100W AC-DC power adapter with 24V DC output 100 meter DC cable length 3.100W AC-DC power adapter with 24V DC output 2.4 meter DC cable length to support over 100 meter power supply                                                                                               |  |
| Optional kits | 1. Wall mount/ Table mount bracket 2. Panel mounting by bezel kit (not co-exist with wireless function)                                                                                                                                                                                                                                                     |  |