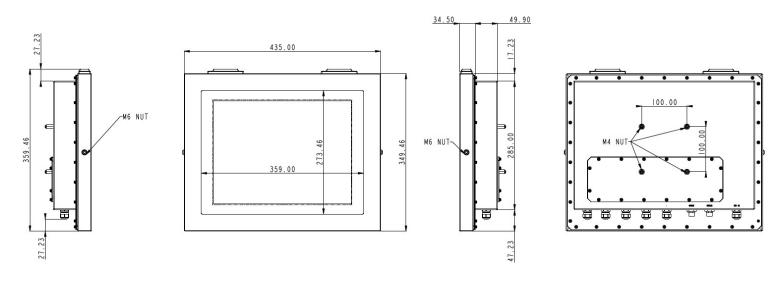

### **MECHANICAL DRAWINGS:**

i-Tech Company LLC TOLL FREE: (888) 483-2418 • EMAIL: <u>info@i-techcompany.com</u> • WEB: <u>www.iTechLCD.com</u>

# **SPECIFICATIONS:**

| Main System                   | CPU                                                                   | FCBGA1356 6th generation Intel® Core i5 processor 15W max.                                                                       |
|-------------------------------|-----------------------------------------------------------------------|----------------------------------------------------------------------------------------------------------------------------------|
|                               | Graphic                                                               | Intel® Graphics HD                                                                                                               |
|                               | Memory                                                                | Two 2133 MHz DDR4 SODIMM socket support dual Channel, non-ECC, up to 32GB                                                        |
| Display                       | Size                                                                  | 15" 4:3                                                                                                                          |
|                               | Resolution (pixel)                                                    | 1024 x 768 (XGA)                                                                                                                 |
|                               | Number of Colors                                                      | 16.7M colors (RGB 6-bit + Hi FRC )                                                                                               |
|                               | View Angle (H/V)                                                      | 160(H) / 160(V)                                                                                                                  |
|                               | Brightness(cd/m², nit)                                                | 450 nits                                                                                                                         |
|                               | Contrast Ratio                                                        | 600 : 1 (Typ)                                                                                                                    |
| Touch Panel                   | Туре                                                                  | Full flat resistive touch panel                                                                                                  |
|                               | Light Transmission                                                    | 80 ± 5%                                                                                                                          |
|                               | Lifetime                                                              | 490,000 times                                                                                                                    |
| Storage & Expansion           | Storage                                                               | 2.5" SATA HDD                                                                                                                    |
|                               | Expansion                                                             | Mini PCle x 1 M.2 Type E x 1                                                                                                     |
| I/O Ports/ Power              | USB                                                                   | Max. USB 2.0 ports x 4                                                                                                           |
|                               | СОМ                                                                   | 1 X M12 8pin/ RS-232 1 X M12 8pin/ RS-232/422/485                                                                                |
|                               | LAN                                                                   | Max. LAN x 2                                                                                                                     |
|                               | Control Keys                                                          | Rear bottom: Power on /off                                                                                                       |
|                               | Power adapter                                                         | 100W AC-DC power adapter with 24V DC output, 1.2M cable                                                                          |
|                               | Power consumption                                                     | -                                                                                                                                |
| Environmental                 | Temperature                                                           | Operating Temperature: -20 $\sim$ 60 °C, without freezing (IEC60068-2-56, air flow cooling) Storage Temperature: -20 $\sim$ 60°C |
|                               | Humidity                                                              | Operating & Storage: -10 ~ 90%, non-condensing                                                                                   |
|                               | Water/Dust resistance                                                 | IP66 / NEMA4X                                                                                                                    |
| Mechanical<br>Characteristics | Housing                                                               | Stainless steel (SUS304)                                                                                                         |
|                               | Dimensions (Net: mm)                                                  | 435 x 350 x 84                                                                                                                   |
|                               | Weights (Net: kg))                                                    | 11kg                                                                                                                             |
|                               | Mounting                                                              | VESA (100x100 mmxmm), side mount (M6*2)                                                                                          |
| Certification                 | EMC: FCC, CE (EMC), VC<br>Safety: IEC-62368<br>C1D2, ATEX Zone2, IECE |                                                                                                                                  |