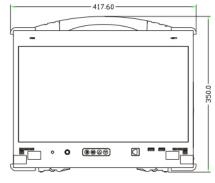

# **MECHANICAL DRAWINGS**

## **SPECIFICATIONS**

Display: 17.3" LCD (1920x1080 Resolution) DVI connectors K/B & Mouse: Foldable USA language keyboard w/touchpad Platform: Micro ATX Form factor, Supermicro X10SLQ board Slots Layout: 1x PCI-E 3.0 x16, 1x PCI-E 2.0 x4, 1x PCI-E 2.0 x1 CPU Type: Intel Core i7-4790 Haswell Processor 3.6GHz 5.0GT/s 8MB LGA 1150 CPU Chipset: Intel® Q87 Express Chipset Memory: 16GB DDR3 DIMM (2x 8GB DDR3, Max. 32GB) Video: NVIDIA GeForce GT 710 2GB GDDR5 PCI-Express Video Card **Removable Kit:** 4x2.5" Removable Kit (Tool-less drive installation) RAID: On-Board RAID, Support Raid 0, 1, 5, 10 Drives: 1x 2TB HDD + 1x 275GB SSD (both be integrated into removable kit) Rear Panel Ports: LAN: 2x RJ45 Gigabit Ethernet LAN ports USB: 2x USB 3.0 ports, 4x USB 2.0 ports Audio: 7.1 HD Jacks Audio: Realtek ALC888S chipset, 7.1 channels LAN: Dual Gigabit Ethernet LAN ports (1x Intel® i217LM & 1x Intel® i210AT Optical Drive: Slim DVDRW Power Supply: 1U, 600W, 100~240VAC, Auto switch Software: None, Optional Carrying Bag: Complimentary carrying bag with wheels Warranty: Standard one year manufacturing warranty Dimension: 417Wx 352Hx 186D mm (16.42"x 13.86"x 7.32") Packaging: Double Boxes with foam (23"x22"x15")