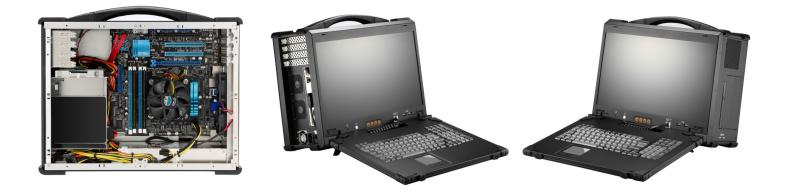

# **Rugged High Definition Portable Platform**

17.3" LCD Rugged Aluminum Extrusion portable enclosure with Rubber Corners. Support Micro ATX Motherboard

(Model: BPCW1730HD-i7)

#### FEATURES

- 17.3" FHD LCD display, 1920x1080, LED backlight
- Support Micro ATX Motherboard
- Offer 4 full length slots expansion capability
- Industrial multi-languages keyboard with touchpad
- 1 U600W power supply, 100-240VAC
- Support2x5.25", 1x2.5" hidden, Ixslim DVD-RW
- Carrying case to manage portable PC with ease

## **SPECIFICATIONS**

Display: 17.3" LCD (1920x1080 Resolution) DVI connectors K/B & Mouse: Foldable USA language keyboard w/touchpad Platform: Micro ATX Form factor, Supermicro X10SLQ board Slots Layout: 1x PCI-E 3.0 x16, 1x PCI-E 2.0 x4, 1x PCI-E 2.0 x1 CPU Type: Intel Core i7-4790 Haswell Processor 3.6GHz 5.0GT/s 8MB LGA 1150 CPU Chipset: Intel® Q87 Express Chipset Memory: 16GB DDR3 DIMM (2x 8GB DDR3, Max. 32GB) Video: NVIDIA GeForce GT 710 2GB GDDR5 PCI-Express Video Card **Removable Kit:** 4x2.5" Removable Kit (Tool-less drive installation) RAID: On-Board RAID, Support Raid 0, 1, 5, 10 Drives: 1x 2TB HDD + 1x 275GB SSD (both be integrated into removable kit) Rear Panel Ports: LAN: 2x RJ45 Gigabit Ethernet LAN ports USB: 2x USB 3.0 ports, 4x USB 2.0 ports Audio: 7.1 HD Jacks Audio: Realtek ALC888S chipset, 7.1 channels LAN: Dual Gigabit Ethernet LAN ports (1x Intel® i217LM & 1x Intel® i210AT Optical Drive: Slim DVDRW Power Supply: 1U, 600W, 100~240VAC, Auto switch Software: None, Optional Carrying Bag: Complimentary carrying bag with wheels Warranty: Standard one year manufacturing warranty Dimension: 417Wx 352Hx 186D mm (16.42"x 13.86"x 7.32") Packaging: Double Boxes with foam (23"x22"x15")