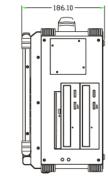

## **SPECIFICATIONS**

Display: 17.3" LCD (1920x1080 Resolution) DVI connectors K/B & Mouse: Foldable USA language keyboard w/touchpad Platform: Micro ATX Form factor, Supermicro X10SLQ board Slots Layout: 1x PCI-E 3.0 x16, 1x PCI-E 2.0 x4, 1x PCI-E 2.0 x1 CPU Type: Intel Core i7-4790 Haswell Processor 3.6GHz 5.0GT/s 8MB LGA 1150 CPU Chipset: Intel® Q87 Express Chipset Memory: 16GB DDR3 DIMM (2x 8GB DDR3, Max. 32GB) Video: NVIDIA GeForce GT 710 2GB GDDR5 PCI-Express Video Card **Removable Kit:** 4x2.5" Removable Kit (Tool-less drive installation) RAID: On-Board RAID, Support Raid 0, 1, 5, 10 Drives: 1x 2TB HDD + 1x 275GB SSD (both be integrated into removable kit) Rear Panel Ports: LAN: 2x RJ45 Gigabit Ethernet LAN ports USB: 2x USB 3.0 ports, 4x USB 2.0 ports Audio: 7.1 HD Jacks Audio: Realtek ALC888S chipset, 7.1 channels LAN: Dual Gigabit Ethernet LAN ports (1x Intel® i217LM & 1x Intel® i210AT Optical Drive: Slim DVDRW Power Supply: 1U, 600W, 100~240VAC, Auto switch Software: None, Optional Carrying Bag: Complimentary carrying bag with wheels Warranty: Standard one year manufacturing warranty Dimension: 417Wx 352Hx 186D mm (16.42"x 13.86"x 7.32") Packaging: Double Boxes with foam (23"x22"x15")

# **MECHANICAL DRAWINGS**