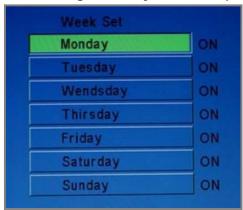

### **Picture Mode to Display**

Play list setting

**Preferences Setting** 

Time and Date

Timer setting to weekly turn on/off power