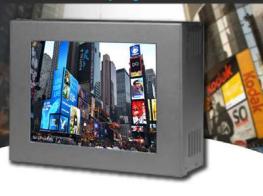

Chassis Mount 10.1" Wide LCD Monitor 1024x600, LED-200nits, CF / SD / USB Plug and Play

Model: EDDW1010

#### **FEATURES**:

- Digital Signage LCD Frame
- Commercial Grade LCD with Metal housing
- CF / SD / USB Plug and Play
- High Definition Resolution 1024 x 600
- Max Resolution output 720P
- LED backlit
- Play Video/Photo/Music
- JPG,MP3,MPG1/2,AVI,XVid
- Wide Viewing angle
- Auto-Play, Auto-repeat
- Support Timer to programming power on/off
- Support play list to specify files to play
- Support Programmable Photo Slide Timing