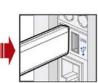

Side OSD buttons can prevent unnecessary setting changes.

Auto Video Signal ON / OFF Auto Always Power On

- 1. Save image or video file to USB
- 2. Plug USB/CF/ SD Card into player
- 3. Play on screen!