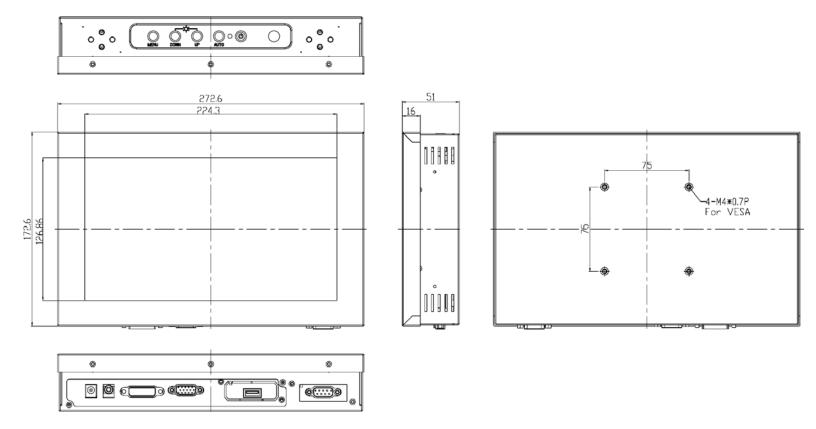

### **LCD SPECIFICATIONS:**

| Panel               | Cell Type / Glass Surface                                                      | TFT LCD                                                     |  |  |
|---------------------|--------------------------------------------------------------------------------|-------------------------------------------------------------|--|--|
|                     | Aspect Ratio / Size                                                            | Wide / 10.1" viewable diagonal area                         |  |  |
|                     | Active Area / Pixel Pitch                                                      | 222.72(H) x 125.28(V) mm / 0.2175(H) x 0.2088(V) mm         |  |  |
|                     | Native Resolution / Colors                                                     | 1024(H) x 600(V) / 262 K                                    |  |  |
|                     | Brightness / Contrast                                                          | 200 cd/m² (typ) / 500 : 1                                   |  |  |
|                     | Response Time                                                                  | ≦ 16 ms                                                     |  |  |
|                     | Viewing Angle (typical)                                                        | H. 90o (- 45o ~ + 45o) , V. 50o(- 30o ~ + 20o)              |  |  |
|                     | Light Source                                                                   | LED backlight, Long life, 35,000 hrs (typ)                  |  |  |
| Power               | Internal power supply with universal / Auto-Sensing, AC 90 to 260V, 50 / 60 Hz |                                                             |  |  |
| Power Consumption   | Operation / Power Saving                                                       | 3 watt , < 1 watt (Support DPMS)                            |  |  |
| Operating Condition | Temperature / Humidity                                                         | 0°C ~ 50°C (32°F ~ 122°F) , 10% ~ 90% (no condensation)     |  |  |
| Storage Condition   | Temperature / Humidity                                                         | - 20°C ~ 60°C (- 4°F ~ 140°F) , 10% ~ 90% (no condensation) |  |  |
| Certification       |                                                                                | FCC , CE                                                    |  |  |
| Dimensions          | Physical                                                                       | W x H x D = 272.6 x 172.6 x 51 mm                           |  |  |
|                     | Carton                                                                         | $W \times H \times D = TBD$                                 |  |  |
| Weight              | N.W. / G.W.                                                                    | 2 Kgs / 3 Kgs                                               |  |  |
| Container Loaded    | 20ft / 40ft / 40ft HQ                                                          | TBD (Sets , By pallet)                                      |  |  |

#### **MECHANICAL DRAWINGS:**

"These I/O are for references only, the actual power and video input might vary"