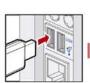

Side OSD buttons can prevent unnecessary setting changes.

Auto Video Signal ON / OFF Auto Always Power On

- 1. Save image or video file to USB
- 2. Plug USB/CF/ SD Card into player
- 3. Play on screen!