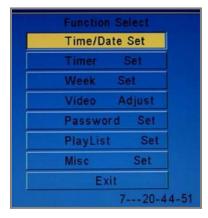

### **Picture Mode to Display**

Play list setting

**Preferences Setting** 

Time and Date

Timer setting to weekly turn on/off power