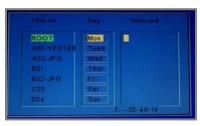

### **Picture Mode to Display**

Play list setting

**Preferences Setting** 

Time and Date

Timer setting to weekly turn on/off power