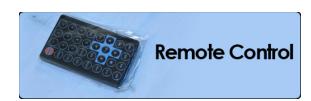

- Support Disconnection Memory to continuously play where it break
- Power Resume: Continue play the content from break point after power recover
- Power on password Setting
- **Photo Rotation**
- **Full Function Remote Control**
- **Built in Speakers**
- Optional High brightness 1000nits
- **Optional Motion Sensors and Dimming Sensors**
- Optional 6mm Vandal Proof Safety Glass
- **Optional Stainless steel Front Bezel**
- Optional Anti-Reflective AR 3mm Front Glass for protection

## MEDIA PLAYER SPECIFICATIONS:

| MEDIA PLAYER SPECIFICATIONS: |                                                     |  |  |  |
|------------------------------|-----------------------------------------------------|--|--|--|
|                              | Input Format : 480P                                 |  |  |  |
|                              | Output Format : 720P, SD Progressive, SD Interlace  |  |  |  |
| Video Function               | MPEG 111                                            |  |  |  |
|                              | XVID                                                |  |  |  |
|                              | AVI                                                 |  |  |  |
| Photo Function               | JPEG photo playback                                 |  |  |  |
| Photo Function               | JPEG minimum 16x16 pixels, Maximum 5120x3840 pixels |  |  |  |
| Audio Function               | MP3 music playback                                  |  |  |  |
| AddioTalletion               | AC3                                                 |  |  |  |
| Media Card Supported         | CF, SD, USB drive                                   |  |  |  |
|                              | Auto-Play, Auto-repeat                              |  |  |  |
|                              | Support Timer to programming power on/off           |  |  |  |
| Convenient Features          | Support play list to specify files to play          |  |  |  |
| (By Remote Controller)       | Support calendar                                    |  |  |  |
|                              | Play/Pause , Stop                                   |  |  |  |
|                              | Page up , Page Down                                 |  |  |  |