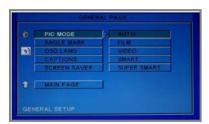

### **Picture Mode to Display**

Play list setting

**Preferences Setting** 

Time and Date

Timer setting to weekly turn on/off power