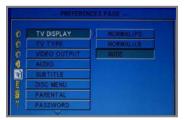

### **Picture Mode to Display**

Play list setting

**Preferences Setting** 

Time and Date

Timer setting to weekly turn on/off power