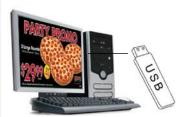

Side OSD buttons can prevent unnecessary setting changes.

Auto Video Signal ON / OFF Auto Always Power On

- 1. Save image or video file to USB
- 2. Plug USB/CF/ SD Card into player
- 3. Play on screen!