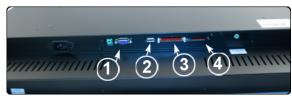

- VGA Output Port
- **USB Plugin**
- **CF Plugin**
- SD Card Plugin

Side OSD buttons can prevent unnecessary setting changes.

Auto Video Signal ON / OFF Auto Always Power On

- 1. Save image or video file to USB
- 2. Plug USB/CF/ SD Card into player
- 3. Play on screen!