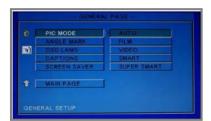

#### **Picture Mode to Display**

Play list setting

**Preferences Setting** 

Time and Date

Timer setting to weekly turn on/off power