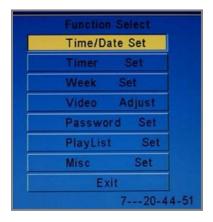

#### **Picture Mode to Display**

Play list setting

**Preferences Setting** 

Time and Date

Timer setting to weekly turn on/off power