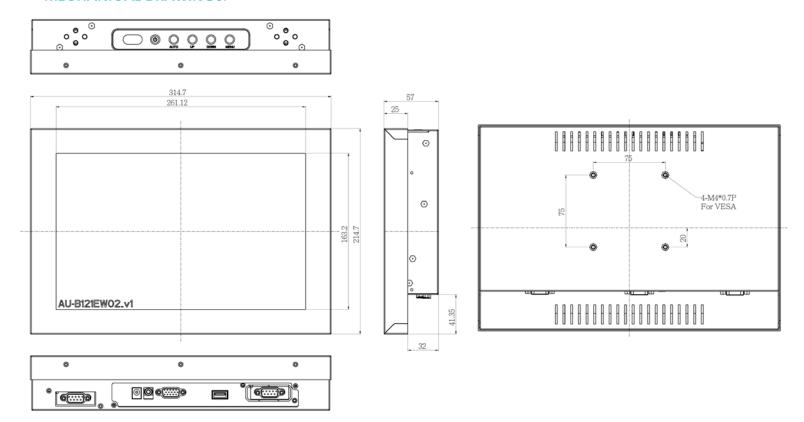

#### **LCD SPECIFICATIONS:**

| Cell Type / Glass Surface                                                      | TFT LCD / Black Anti-Glare, low reflection coating                                                                                                                                                                                                                              |  |  |
|--------------------------------------------------------------------------------|---------------------------------------------------------------------------------------------------------------------------------------------------------------------------------------------------------------------------------------------------------------------------------|--|--|
| Aspect Ratio / Size                                                            | Wide / 12" viewable diagonal area                                                                                                                                                                                                                                               |  |  |
| Active Area / Pixel Pitch                                                      | 261.1(H) x 163.2(V) mm / 0.204(H) x 0.204(V) mm                                                                                                                                                                                                                                 |  |  |
| Native Resolution / Colors                                                     | 1280(H) x 800(V) / 262 K                                                                                                                                                                                                                                                        |  |  |
| Brightness / Contrast                                                          | 350 cd/m <sup>2</sup> (typ) / 350 : 1                                                                                                                                                                                                                                           |  |  |
| Response Time                                                                  | ≦ 15 ms                                                                                                                                                                                                                                                                         |  |  |
| Viewing Angle (typical)                                                        | H. 130o (- 65o ~ + 65o) , V. 115o(- 60o ~ + 55o)                                                                                                                                                                                                                                |  |  |
| Light Source                                                                   | LED backlight, Long life, 35,000 hrs (typ)                                                                                                                                                                                                                                      |  |  |
| Internal power supply with universal / Auto-Sensing, AC 90 to 260V, 50 / 60 Hz |                                                                                                                                                                                                                                                                                 |  |  |
| Operation / Power Saving 18 watt , < 1 watt (Support DPMS)                     |                                                                                                                                                                                                                                                                                 |  |  |
| Temperature / Humidity                                                         | 0°C ~ 50°C (32°F ~ 122°F) , 10% ~ 90% (no condensation)                                                                                                                                                                                                                         |  |  |
| Temperature / Humidity                                                         | - 20°C ~ 60°C (- 4°F ~ 140°F) , 10% ~ 90% (no condensation)                                                                                                                                                                                                                     |  |  |
|                                                                                | FCC , CE                                                                                                                                                                                                                                                                        |  |  |
| Physical                                                                       | $W \times H \times D = 314.7 \times 214.7 \times 57 \text{ mm}$                                                                                                                                                                                                                 |  |  |
| Carton                                                                         | $W \times H \times D = TBD$                                                                                                                                                                                                                                                     |  |  |
| N.W. / G.W.                                                                    | 3.0 Kgs / 4.0 Kgs                                                                                                                                                                                                                                                               |  |  |
| 20ft / 40ft / 40ft HQ                                                          | TBD (Sets , By pallet)                                                                                                                                                                                                                                                          |  |  |
|                                                                                | Aspect Ratio / Size Active Area / Pixel Pitch Native Resolution / Colors Brightness / Contrast Response Time Viewing Angle (typical) Light Source Internal power supply with Operation / Power Saving Temperature / Humidity Temperature / Humidity Physical Carton N.W. / G.W. |  |  |

#### **MECHANICAL DRAWINGS:**

"These I/O are for references only, the actual power and video input might vary"

i-Tech Company LLC

TOLL FREE: (888) 483-2418 • EMAIL: info@iTechLCD.com • WEB: www.iTechLCD.com