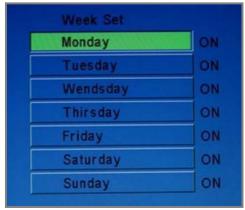

#### **Picture Mode to Display**

Play list setting

**Preferences Setting** 

Time and Date

Timer setting to weekly turn on/off power