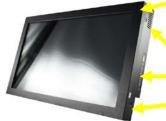

- VGA Output Port
- **USB Plugin**
- **CF Plugin**
- SD Card Plugin

Side OSD buttons can prevent unnecessary setting changes.

Auto Video Signal ON / OFF Auto Always Power On

- 1. Save image or video file to USB
- 2. Plug USB/CF/ SD Card into player
- 3. Play on screen!