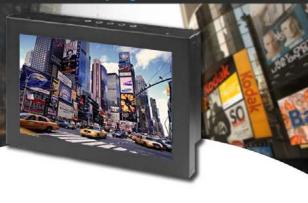

Chassis Mount 12.1" Wide LCD Monitor 1280x800, LED-350nits, CF / SD / USB Plug and Play

Model: EDDW1210

#### **FEATURES**:

- Digital Signage LCD Frame
- Commercial Grade LCD with Metal housing
- CF / SD / USB Plug and Play
- High Definition Resolution 1280 x 800
- HD output 1080P
- LED backlit
- Play Video/Photo/Music
- JPG,MP3,MPG1/2/4,AVI,DIVX
- Wide Viewing angle
- Auto-Play, Auto-repeat
- Support Timer to programming power on/off
- Support play list to specify files to play
- Support Programmable Photo Slide Timing