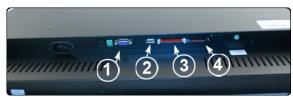

- VGA Output Port
- **USB Plugin**
- **CF Plugin**
- SD Card Plugin

Side OSD buttons can prevent unnecessary setting changes.

Auto Video Signal ON / OFF Auto Always Power On

- 1. Save image or video file to USB
- 2. Plug USB/CF/ SD Card into player
- 3. Play on screen!