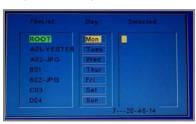

#### **Picture Mode to Display**

Play list setting

**Preferences Setting** 

Time and Date

Timer setting to weekly turn on/off power