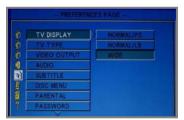

#### **Picture Mode to Display**

Play list setting

**Preferences Setting** 

Time and Date

Timer setting to weekly turn on/off power